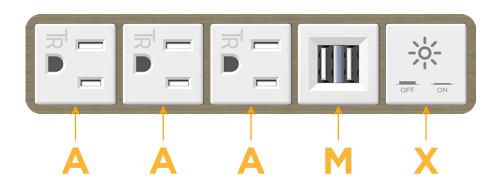

#### Features:

- Module/Port Options:
- A Tamper Resistant AC Receptacle
- E USB-A & USB-C (20W)
- M Double USB-A (Fast Charging Ports 18W)
- H HDMI
- 6 CAT 6
- 12 RJ 12
- X Switched AC
- Y 3-Way Switch (Low Voltage)
- V USB-C (45W High Speed Charging Port)
- S USB-C (25W High Speed Charging Port)
- R Switched AC (Rocker Switch)
- D Dimmer Switch