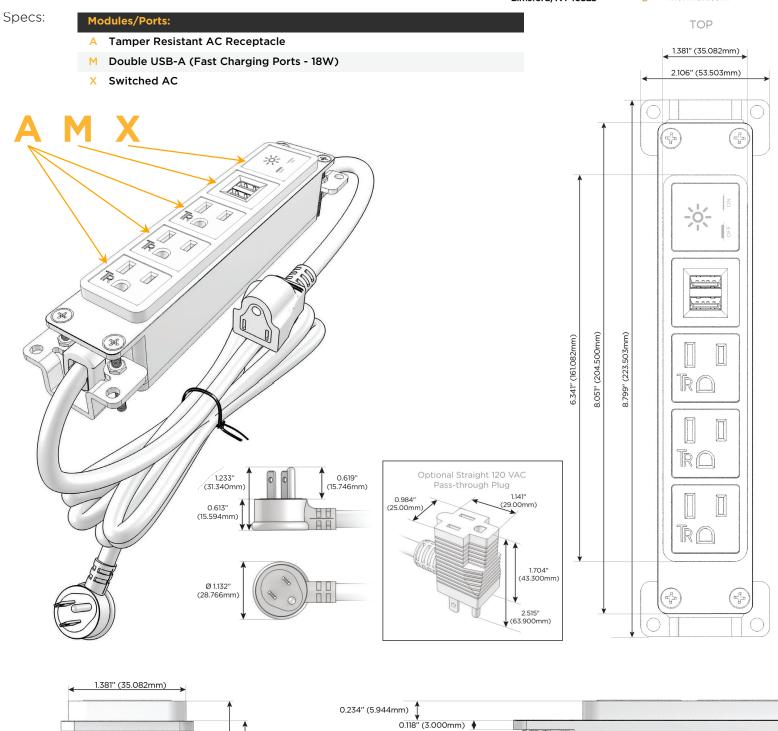

#### Features:

- Module/Port Options:
- A Tamper Resistant AC Receptacle
- E USB-A & USB-C (20W)
- M Double USB-A (Fast Charging Ports 18W)
- H HDMI
- 6 CAT 6
- 12 RJ 12
- X Switched AC
- Y 3-Way Switch (Low Voltage)
- V USB-C (45W High Speed Charging Port)
- S USB-C (25W High Speed Charging Port)
- R Switched AC (Rocker Switch)
- D Dimmer Switch

### Plug:

Supplied with Low Profile Flat 45° Angle 120 VAC Plug

Optional Standard Straight 120 VAC Plug

Optional Straight 120 VAC Pass-through Plug

- CLEAN, COMPACT DESIGN
- STREAMLINED
- LOW PROFILE
- SIDE-EXITING CORDS
- PLUG & PLAY
- 6' AC CORD & PLUG (FLAT PLUG STANDARD)
- CUSTOMIZABLE CONFIGURATIONS AND FINISHES
- UL LISTED FOR MOUNTING IN FURNITURE
- 15A