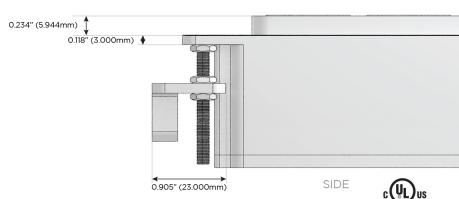

d Charging Port)
- Switched AC (Rocker Switch)
- D Dimmer Switch

## Plug:

Supplied with Low Profile Flat 45° Angle 120 VAC Plug

Optional Standard Straight 120 VAC Plug

Optional Straight 120 VAC Pass-through Plug

- CLEAN, COMPACT DESIGN
- **STREAMLINED**
- **LOW PROFILE**
- SIDE-EXITING CORDS
- **PLUG & PLAY**
- 6' AC CORD & PLUG (FLAT PLUG STANDARD)
- **CUSTOMIZABLE CONFIGURATIONS AND FINISHES**
- **UL LISTED FOR MOUNTING IN FURNITURE**
- 15A





# AC POWER & DATA CONNECTIVITY SOLUTION

M-POWER-5TW-AAAMX-BZ4B

Specs:

# MORMAX

Mormax Company, Inc.

Distributed by

914-699-0101

sales@mormax.com mormax.com

8 Westchester Plaza Elmsford, NY 10523

TOP

1.381" (35.082mm)

**Modules/Ports: Tamper Resistant AC Receptacle** 

Double USB-A (Fast Charging Ports - 18W)

Switched AC