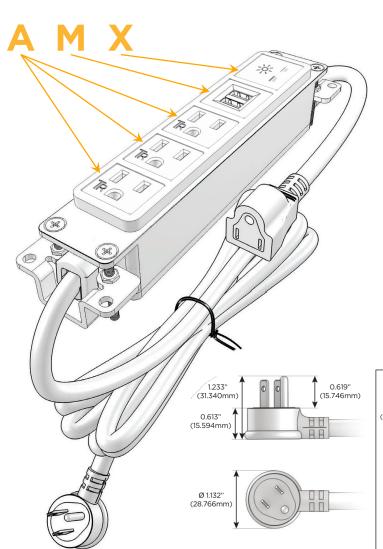

## Plug:

Supplied with Low Profile Flat 45° Angle 120 VAC Plug

Optional Standard Straight 120 VAC Plug

Optional Straight 120 VAC Pass-through Plug

- CLEAN, COMPACT DESIGN
- **STREAMLINED**
- **LOW PROFILE**
- SIDE-EXITING CORDS
- **PLUG & PLAY**
- 6' AC CORD & PLUG (FLAT PLUG STANDARD)
- **CUSTOMIZABLE CONFIGURATIONS AND FINISHES**
- **UL LISTED FOR MOUNTING IN FURNITURE**
- 15A