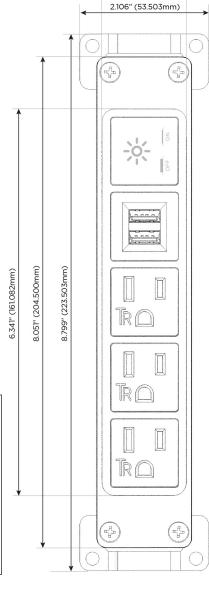

Speed Charging Port)
- Switched AC (Rocker Switch)
- D Dimmer Switch

## Plug:

Supplied with Low Profile Flat 45° Angle 120 VAC Plug

Optional Standard Straight 120 VAC Plug

Optional Straight 120 VAC Pass-through Plug

- CLEAN, COMPACT DESIGN
- **STREAMLINED**
- **LOW PROFILE**
- SIDE-EXITING CORDS
- **PLUG & PLAY**
- 6' AC CORD & PLUG (FLAT PLUG STANDARD)
- **CUSTOMIZABLE CONFIGURATIONS AND FINISHES**
- **UL LISTED FOR MOUNTING IN FURNITURE**
- 15A





# AC POWER & DATA CONNECTIVITY SOLUTION

M-POWER-5TW-AAAMX-BZ4B

Specs:

# MORMAX

Mormax Company, Inc.

Distributed by

914-699-0101

sales@mormax.com mormax.com

8 Westchester Plaza Elmsford, NY 10523

TOP

1.381" (35.082mm)

**Modules/Ports: Tamper Resistant AC Receptacle** 

Double USB-A (Fast Charging Ports - 18W)

Switched AC