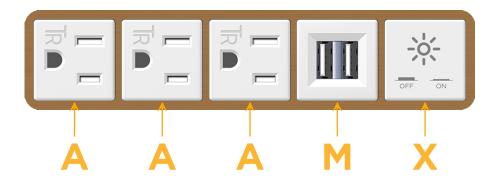

# **Module/Port Options:**

- **Tamper Resistant AC Receptacle**
- USB-A & USB-C (20W)
- Double USB-A (Fast Charging Ports 18W)
- **HDMI**
- CAT 6
- **RJ 12**
- Switched AC
- 3-Way Switch (Low Voltage)
- USB-C (45W High Speed Charging Port)
- USB-C (25W High Speed Charging Port)
- Switched AC (Rocker Switch)
- D Dimmer Switch

**Modules/Ports: Tamper Resistant AC Receptacle** 

Double USB-A (Fast Charging Ports - 18W)

Switched AC