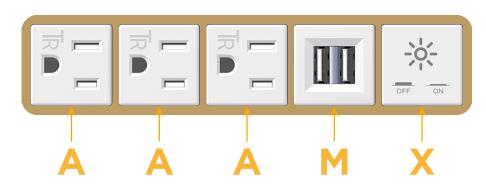

# Module/Port Options:

- **Tamper Resistant AC Receptacle** Α
- E USB-A & USB-C (20W)
- Double USB-A (Fast Charging Ports 18W) Μ
- H. HDMI
- 6 CAT 6
- 12 RJ 12
- Switched AC X
- 3-Way Switch (Low Voltage)
- USB-C (45W High Speed Charging Port) V
- USB-C (25W High Speed Charging Port) S
- Switched AC (Rocker Switch) R
- D Dimmer Switch