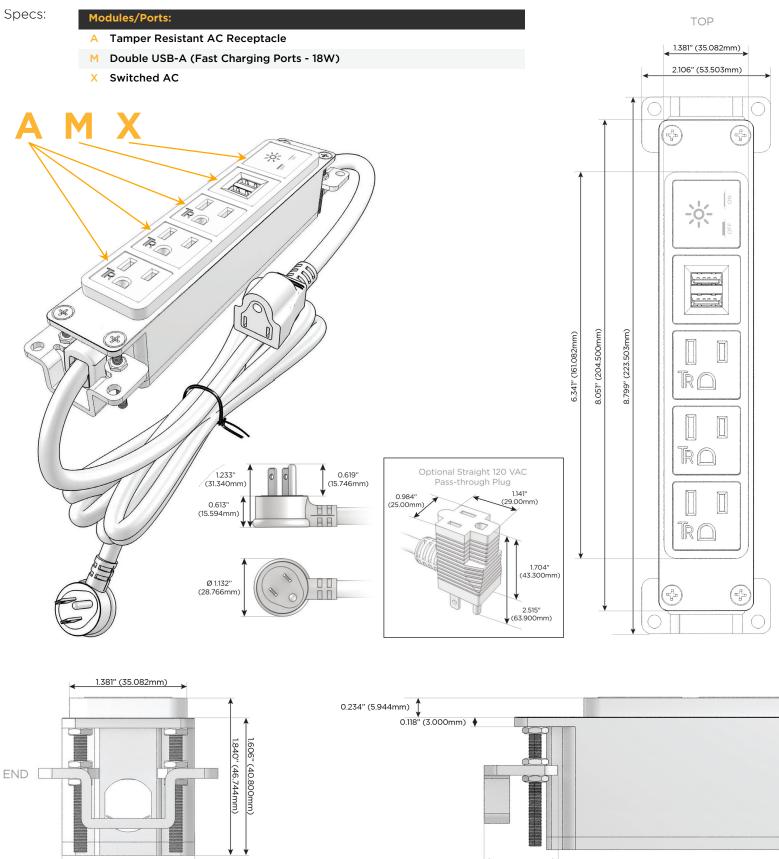

# Module/Port Options:

- **Tamper Resistant AC Receptacle** Α
- E USB-A & USB-C (20W)
- Double USB-A (Fast Charging Ports 18W) Μ
- H. HDMI
- 6 CAT 6
- 12 RJ 12
- Switched AC X
- 3-Way Switch (Low Voltage)
- USB-C (45W High Speed Charging Port) V
- USB-C (25W High Speed Charging Port) S
- Switched AC (Rocker Switch) R
- D Dimmer Switch

#### Plug:

Supplied with Low Profile Flat 45° Angle 120 VAC Plug

**Optional Standard Straight 120 VAC Plug** 

Optional Straight 120 VAC Pass-through Plug

- CLEAN, COMPACT DESIGN
- STREAMLINED
- LOW PROFILE
- SIDE-EXITING CORDS
- PLUG & PLAY
- 6' AC CORD & PLUG (FLAT PLUG STANDARD)
- CUSTOMIZABLE CONFIGURATIONS AND FINISHES
- UL LISTED FOR MOUNTING IN FURNITURE
- 15A