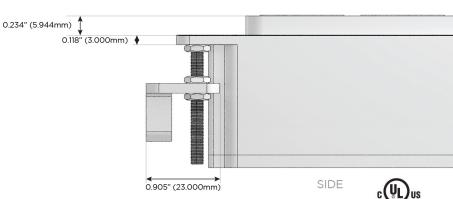

### Plug:

Supplied with Low Profile Flat 45° Angle 120 VAC Plug

Optional Standard Straight 120 VAC Plug

Optional Straight 120 VAC Pass-through Plug

- · CLEAN, COMPACT DESIGN
- STREAMLINED
- LOW PROFILE
- SIDE-EXITING CORDS
- PLUG & PLAY
- 6' AC CORD & PLUG (FLAT PLUG STANDARD)
- CUSTOMIZABLE CONFIGURATIONS AND FINISHES
- UL LISTED FOR MOUNTING IN FURNITURE
- 15A