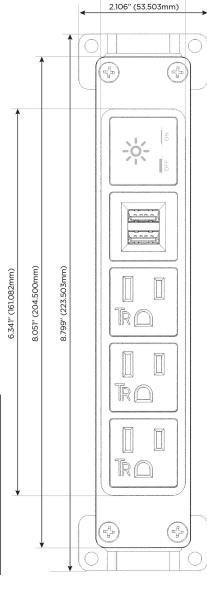

# Distributed by

Mormax Company, Inc.

914-699-0101

1.381" (35.082mm)

sales@mormax.com mormax.com

8 Westchester Plaza Elmsford, NY 10523

TOP