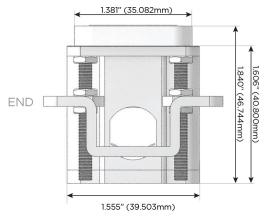

# Distributed by

Mormax Company, Inc.

914-699-0101

1.381" (35.082mm)

sales@mormax.com mormax.com

8 Westchester Plaza Elmsford, NY 10523

TOP