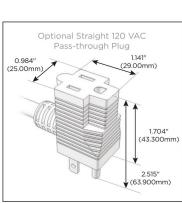

### Plug:

Supplied with Low Profile Flat 45° Angle 120 VAC Plug

Optional Standard Straight 120 VAC Plug

Optional Straight 120 VAC Pass-through Plug

- · CLEAN, COMPACT DESIGN
- STREAMLINED
- LOW PROFILE
- SIDE-EXITING CORDS
- PLUG & PLAY
- 6' AC CORD & PLUG (FLAT PLUG STANDARD)
- CUSTOMIZABLE CONFIGURATIONS AND FINISHES
- UL LISTED FOR MOUNTING IN FURNITURE
- 15A