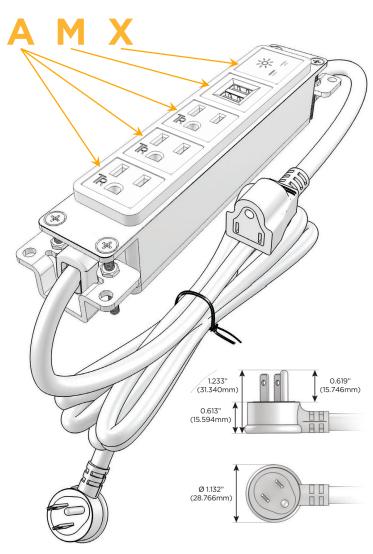

### Plug:

Supplied with Low Profile Flat 45° Angle 120 VAC Plug

Optional Standard Straight 120 VAC Plug

Optional Straight 120 VAC Pass-through Plug

- · CLEAN, COMPACT DESIGN
- STREAMLINED
- LOW PROFILE
- SIDE-EXITING CORDS
- PLUG & PLAY
- 6' AC CORD & PLUG (FLAT PLUG STANDARD)
- CUSTOMIZABLE CONFIGURATIONS AND FINISHES
- UL LISTED FOR MOUNTING IN FURNITURE
- 15A