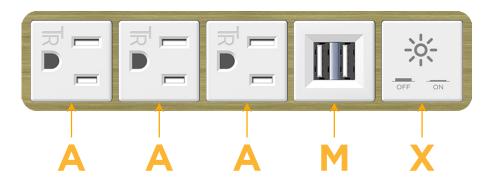

# **Module/Port Options:**

- A Tamper Resistant AC Receptacle
- E USB-A & USB-C (20W)
- M Double USB-A (Fast Charging Ports 18W)
- H HDMI
- 6 CAT 6
- 12 RJ 12
- X Switched AC
- Y 3-Way Switch (Low Voltage)
- V USB-C (45W High Speed Charging Port)
- S USB-C (25W High Speed Charging Port)
- R Switched AC (Rocker Switch)
- D Dimmer Switch

# **Modules/Ports:**

- A Tamper Resistant AC Receptacle
- M Double USB-A (Fast Charging Ports 18W)
- X Switched AC