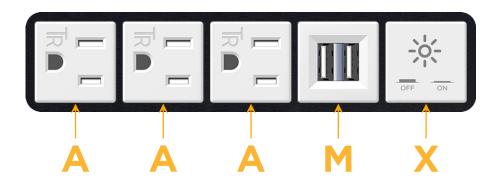

# **Module/Port Options:**

- A Tamper Resistant AC Receptacle
- E USB-A & USB-C (20W)
- M Double USB-A (Fast Charging Ports 18W)
- H HDMI
- 6 CAT 6
- 12 RJ 12
- X Switched AC
- Y 3-Way Switch (Low Voltage)
- V USB-C (45W High Speed Charging Port)
- S USB-C (25W High Speed Charging Port)
- R Switched AC (Rocker Switch)
- Dimmer Switch

# **Modules/Ports:**

- **Tamper Resistant AC Receptacle**
- Double USB-A (Fast Charging Ports 18W)
- Switched AC