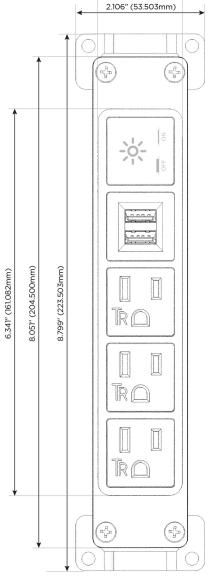

S USB-C (25W High Speed Charging Port)
- R Switched AC (Rocker Switch)
- Dimmer Switch

### Plug:

Supplied with Low Profile Flat 45° Angle 120 VAC Plug

Optional Standard Straight 120 VAC Plug

Optional Straight 120 VAC Pass-through Plug

- · CLEAN, COMPACT DESIGN
- STREAMLINED
- LOW PROFILE
- SIDE-EXITING CORDS
- PLUG & PLAY
- 6' AC CORD & PLUG (FLAT PLUG STANDARD)
- CUSTOMIZABLE CONFIGURATIONS AND FINISHES
- UL LISTED FOR MOUNTING IN FURNITURE
- 15A





#### AC POWER & DATA CONNECTIVITY SOLUTION

M-POWER-5TW-AAAMX-BB

# Distributed by



Mormax Company, Inc.

914-699-0101

mormax.com

sales@mormax.com

8 Westchester Plaza Elmsford, NY 10523

TOP

1.381" (35.082mm)



# **Modules/Ports:**

- **Tamper Resistant AC Receptacle**
- Double USB-A (Fast Charging Ports 18W)
- Switched AC