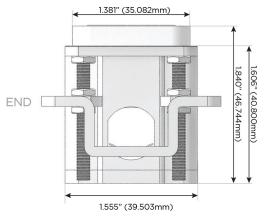

# Distributed by

Mormax Company, Inc.

914-699-0101

mormax.com

sales@mormax.com

8 Westchester Plaza Elmsford, NY 10523

TOP

1.381" (35.082mm)