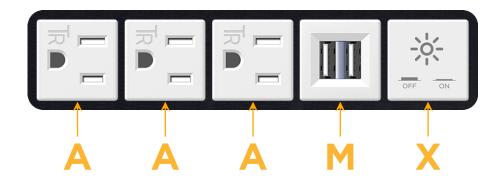

#### **Module/Port Options:**

- A Tamper Resistant AC Receptacle
- E USB-A & USB-C (20W)
- M Double USB-A (Fast Charging Ports 18W)
- H HDMI
- 6 CAT 6
- 12 RJ 12
- X Switched AC
- Y 3-Way Switch (Low Voltage)
- V USB-C (45W High Speed Charging Port)
- S USB-C (25W High Speed Charging Port)
- R Switched AC (Rocker Switch)
- D Dimmer Switch

## A Tamper Resistant AC Receptacle

- M Double USB-A (Fast Charging Ports 18W)
- X Switched AC