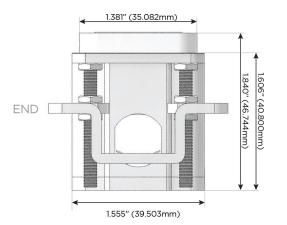

# Distributed by

Mormax Company, Inc.
8 Westchester Plaza

Elmsford, NY 10523

914-699-0101 sales@mormax.com

mormax.com

TOP

1.381" (35.082mm)

2.106" (53.503mm)