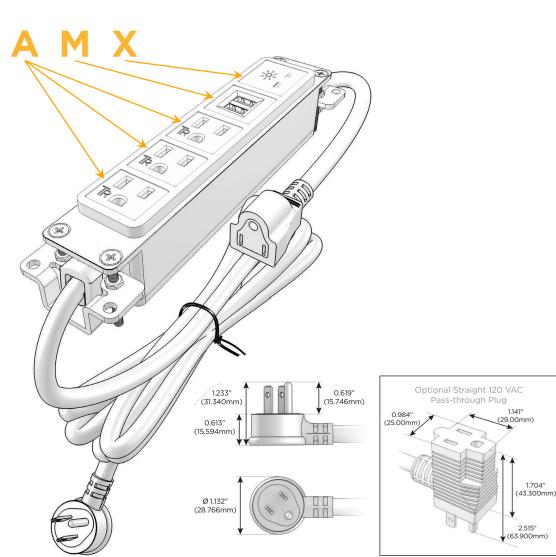

#### Plug:

Supplied with Low Profile Flat 45° Angle 120 VAC Plug

Optional Standard Straight 120 VAC Plug

Optional Straight 120 VAC Pass-through Plug

- · CLEAN, COMPACT DESIGN
- STREAMLINED
- LOW PROFILE
- SIDE-EXITING CORDS
- PLUG & PLAY
- 6' AC CORD & PLUG (FLAT PLUG STANDARD)
- CUSTOMIZABLE CONFIGURATIONS AND FINISHES
- UL LISTED FOR MOUNTING IN FURNITURE
- 15A

W-AAAMX-BAB

Modules/Ports:

Specs: