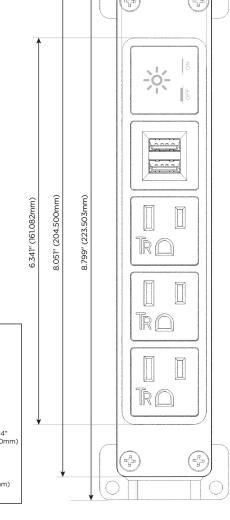

# Distributed by

Mormax Company, Inc.
8 Westchester Plaza

Elmsford, NY 10523

914-699-0101 sales@mormax.com

mormax.com

TOP

1.381" (35.082mm)

2.106" (53.503mm)