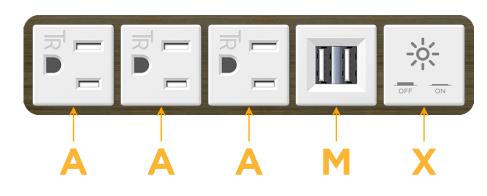

# Module/Port Options:

- A Tamper Resistant AC Receptacle
- E USB-A & USB-C (20W)
- M Double USB-A (Fast Charging Ports 18W)
- H HDMI
- 6 CAT 6
- 12 RJ 12
- X Switched AC
- Y 3-Way Switch (Low Voltage)
- V USB-C (45W High Speed Charging Port)
- S USB-C (25W High Speed Charging Port)
- R Switched AC (Rocker Switch)
- D Dimmer Switch