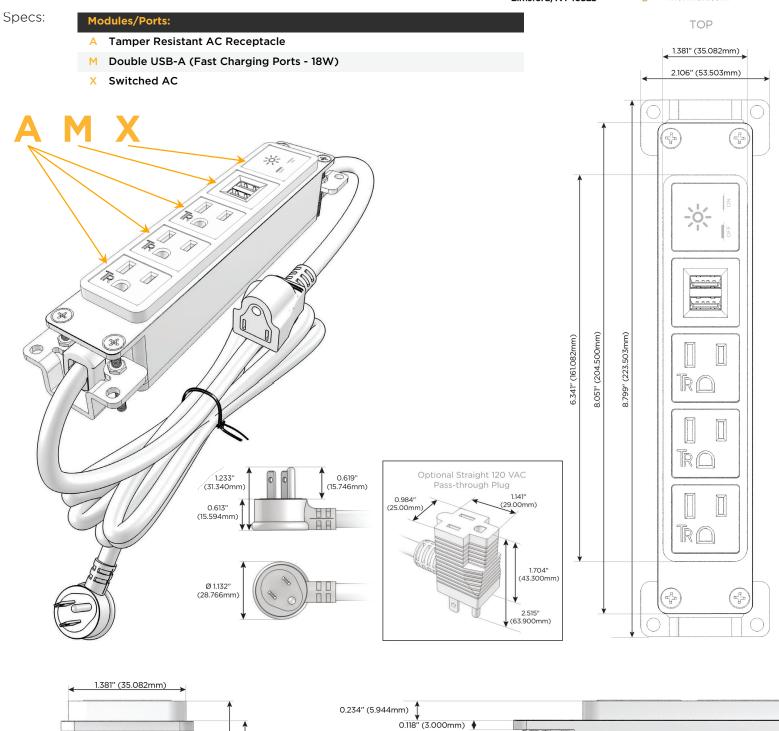

# Module/Port Options:

- A Tamper Resistant AC Receptacle
- E USB-A & USB-C (20W)
- M Double USB-A (Fast Charging Ports 18W)
- H HDMI
- 6 CAT 6
- 12 RJ 12
- X Switched AC
- Y 3-Way Switch (Low Voltage)
- V USB-C (45W High Speed Charging Port)
- S USB-C (25W High Speed Charging Port)
- R Switched AC (Rocker Switch)
- D Dimmer Switch

#### Plug:

Supplied with Low Profile Flat 45° Angle 120 VAC Plug

**Optional Standard Straight 120 VAC Plug** 

Optional Straight 120 VAC Pass-through Plug

- CLEAN, COMPACT DESIGN
- STREAMLINED
- LOW PROFILE
- SIDE-EXITING CORDS
- PLUG & PLAY
- 6' AC CORD & PLUG (FLAT PLUG STANDARD)
- CUSTOMIZABLE CONFIGURATIONS AND FINISHES
- UL LISTED FOR MOUNTING IN FURNITURE
- 15A