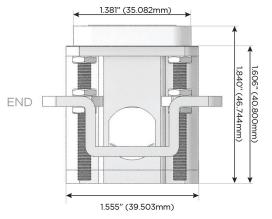

Port)
- S USB-C (25W High Speed Charging Port)
- R Switched AC (Rocker Switch)
- Dimmer Switch

#### Plug:

Supplied with Low Profile Flat 45° Angle 120 VAC Plug

Optional Standard Straight 120 VAC Plug

Optional Straight 120 VAC Pass-through Plug

- CLEAN, COMPACT DESIGN
- STREAMLINED
- LOW PROFILE
- SIDE-EXITING CORDS
- PLUG & PLAY
- 6' AC CORD & PLUG (FLAT PLUG STANDARD)
- CUSTOMIZABLE CONFIGURATIONS AND FINISHES
- UL LISTED FOR MOUNTING IN FURNITURE
- 15A





### AC POWER & DATA CONNECTIVITY SOLUTION

M-POWER-5TW-AAAMM-WAB

Distributed by



Mormax Company, Inc. 8 Westchester Plaza

Elmsford, NY 10523

914-699-0101

sales@mormax.com

mormax.com

TOP

1.381" (35.082mm)

Specs:

## **Modules/Ports:**

**Tamper Resistant AC Receptacle** 

Double USB-A (Fast Charging Ports - 18W)