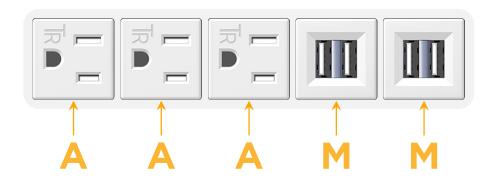

## **Module/Port Options:**

- A Tamper Resistant AC Receptacle
- E USB-A & USB-C (20W)
- M Double USB-A (Fast Charging Ports 18W)
- H HDMI
- 6 CAT 6
- 12 RJ 12
- X Switched AC
- Y 3-Way Switch (Low Voltage)
- V USB-C (45W High Speed Charging Port)
- S USB-C (25W High Speed Charging Port)
- R Switched AC (Rocker Switch)
- Dimmer Switch

## **Modules/Ports:**

**Tamper Resistant AC Receptacle** 

Double USB-A (Fast Charging Ports - 18W)