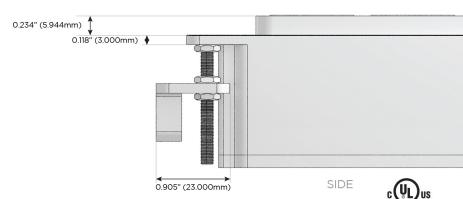

ort)
- S USB-C (25W High Speed Charging Port)
- R Switched AC (Rocker Switch)
- Dimmer Switch

#### Plug:

Supplied with Low Profile Flat 45° Angle 120 VAC Plug

Optional Standard Straight 120 VAC Plug

Optional Straight 120 VAC Pass-through Plug

- CLEAN, COMPACT DESIGN
- STREAMLINED
- LOW PROFILE
- SIDE-EXITING CORDS
- PLUG & PLAY
- 6' AC CORD & PLUG (FLAT PLUG STANDARD)
- CUSTOMIZABLE CONFIGURATIONS AND FINISHES
- UL LISTED FOR MOUNTING IN FURNITURE
- 15A





### AC POWER & DATA CONNECTIVITY SOLUTION

M-POWER-5TW-AAAMM-WAB

Distributed by



Mormax Company, Inc. 8 Westchester Plaza

Elmsford, NY 10523

914-699-0101

sales@mormax.com

mormax.com

TOP

1.381" (35.082mm)

Specs:

## **Modules/Ports:**

**Tamper Resistant AC Receptacle** 

Double USB-A (Fast Charging Ports - 18W)