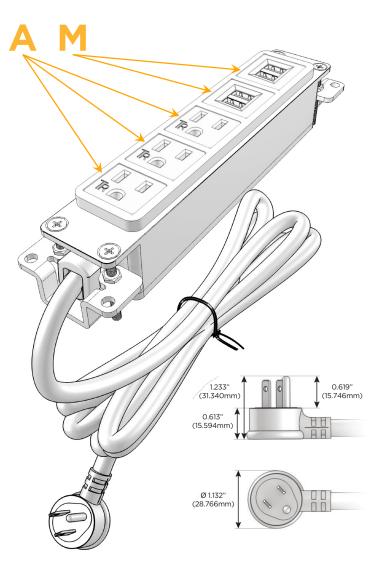

## **Module/Port Options:**

- A Tamper Resistant AC Receptacle
- E USB-A & USB-C (20W)
- M Double USB-A (Fast Charging Ports 18W)
- H HDMI
- 6 CAT 6
- 12 RJ 12
- X Switched AC
- Y 3-Way Switch (Low Voltage)
- V USB-C (45W High Speed Charging Port)
- S USB-C (25W High Speed Charging Port)
- R Switched AC (Rocker Switch)
- Dimmer Switch

#### Plug:

Supplied with Low Profile Flat 45° Angle 120 VAC Plug

Optional Standard Straight 120 VAC Plug

Optional Straight 120 VAC Pass-through Plug

- CLEAN, COMPACT DESIGN
- STREAMLINED
- LOW PROFILE
- SIDE-EXITING CORDS
- PLUG & PLAY
- 6' AC CORD & PLUG (FLAT PLUG STANDARD)
- CUSTOMIZABLE CONFIGURATIONS AND FINISHES
- UL LISTED FOR MOUNTING IN FURNITURE
- 15A

## **Modules/Ports:**

**Tamper Resistant AC Receptacle** 

Double USB-A (Fast Charging Ports - 18W)