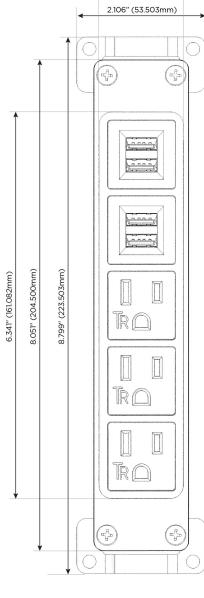

## **Module/Port Options:**

- A Tamper Resistant AC Receptacle
- E USB-A & USB-C (20W)
- M Double USB-A (Fast Charging Ports 18W)
- H HDMI
- 6 CAT 6
- 12 RJ 12
- X Switched AC
- Y 3-Way Switch (Low Voltage)
- V USB-C (45W High Speed Charging Port)
- S USB-C (25W High Speed Charging Port)
- R Switched AC (Rocker Switch)
- Dimmer Switch

TOP

1.381" (35.082mm)

Specs:

## **Modules/Ports:**

**Tamper Resistant AC Receptacle** 

Double USB-A (Fast Charging Ports - 18W)