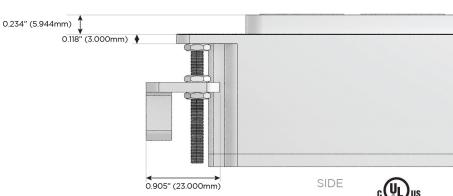

B-C (25W High Speed Charging Port)
- R Switched AC (Rocker Switch)
- D Dimmer Switch

### Plug:

Supplied with Low Profile Flat 45° Angle 120 VAC Plug

Optional Standard Straight 120 VAC Plug

Optional Straight 120 VAC Pass-through Plug

- · CLEAN, COMPACT DESIGN
- STREAMLINED
- LOW PROFILE
- SIDE-EXITING CORDS
- PLUG & PLAY
- 6' AC CORD & PLUG (FLAT PLUG STANDARD)
- CUSTOMIZABLE CONFIGURATIONS AND FINISHES
- UL LISTED FOR MOUNTING IN FURNITURE
- 15A





#### AC POWER & DATA CONNECTIVITY SOLUTION

M-POWER-5TW-AAAMM-SS4AB

MORMAX

Mormax Company, Inc. 8 Westchester Plaza

Elmsford, NY 10523

Distributed by

914-699-0101

sales@mormax.com mormax.com

TOP

1.381" (35.082mm)

Specs:

## **Modules/Ports:**

**Tamper Resistant AC Receptacle** 

Double USB-A (Fast Charging Ports - 18W)