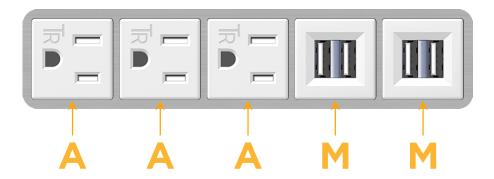

## **Module/Port Options:**

- A Tamper Resistant AC Receptacle
- E USB-A & USB-C (20W)
- M Double USB-A (Fast Charging Ports 18W)
- H HDMI
- 6 CAT 6
- 12 RJ 12
- X Switched AC
- Y 3-Way Switch (Low Voltage)
- V USB-C (45W High Speed Charging Port)
- S USB-C (25W High Speed Charging Port)
- R Switched AC (Rocker Switch)
- D Dimmer Switch

## **Modules/Ports:**

**Tamper Resistant AC Receptacle** 

Double USB-A (Fast Charging Ports - 18W)