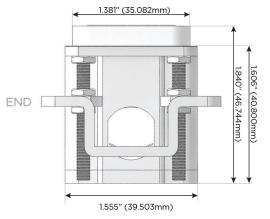

USB-C (25W High Speed Charging Port)
- R Switched AC (Rocker Switch)
- D Dimmer Switch

### Plug:

Supplied with Low Profile Flat 45° Angle 120 VAC Plug

Optional Standard Straight 120 VAC Plug

Optional Straight 120 VAC Pass-through Plug

- · CLEAN, COMPACT DESIGN
- STREAMLINED
- LOW PROFILE
- SIDE-EXITING CORDS
- PLUG & PLAY
- 6' AC CORD & PLUG (FLAT PLUG STANDARD)
- CUSTOMIZABLE CONFIGURATIONS AND FINISHES
- UL LISTED FOR MOUNTING IN FURNITURE
- 15A





#### AC POWER & DATA CONNECTIVITY SOLUTION

M-POWER-5TW-AAAMM-SS4AB

MORMAX

Mormax Company, Inc. 8 Westchester Plaza

Elmsford, NY 10523

Distributed by

914-699-0101

sales@mormax.com mormax.com

TOP

1.381" (35.082mm)

Specs:

## **Modules/Ports:**

**Tamper Resistant AC Receptacle** 

Double USB-A (Fast Charging Ports - 18W)