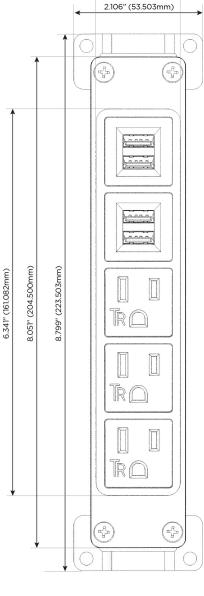

S USB-C (25W High Speed Charging Port)
- R Switched AC (Rocker Switch)
- D Dimmer Switch

### Plug:

Supplied with Low Profile Flat 45° Angle 120 VAC Plug

Optional Standard Straight 120 VAC Plug

Optional Straight 120 VAC Pass-through Plug

- · CLEAN, COMPACT DESIGN
- STREAMLINED
- LOW PROFILE
- SIDE-EXITING CORDS
- PLUG & PLAY
- 6' AC CORD & PLUG (FLAT PLUG STANDARD)
- CUSTOMIZABLE CONFIGURATIONS AND FINISHES
- UL LISTED FOR MOUNTING IN FURNITURE
- 15A





#### AC POWER & DATA CONNECTIVITY SOLUTION

M-POWER-5TW-AAAMM-SS4AB

MORMAX

Mormax Company, Inc. 8 Westchester Plaza

Elmsford, NY 10523

Distributed by

914-699-0101

sales@mormax.com mormax.com

TOP

1.381" (35.082mm)

Specs:

## **Modules/Ports:**

**Tamper Resistant AC Receptacle** 

Double USB-A (Fast Charging Ports - 18W)