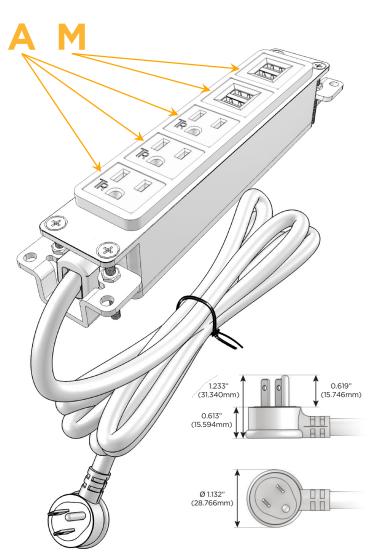

### Plug:

Supplied with Low Profile Flat 45° Angle 120 VAC Plug

Optional Standard Straight 120 VAC Plug

Optional Straight 120 VAC Pass-through Plug

- · CLEAN, COMPACT DESIGN
- STREAMLINED
- LOW PROFILE
- SIDE-EXITING CORDS
- PLUG & PLAY
- 6' AC CORD & PLUG (FLAT PLUG STANDARD)
- CUSTOMIZABLE CONFIGURATIONS AND FINISHES
- UL LISTED FOR MOUNTING IN FURNITURE
- 15A