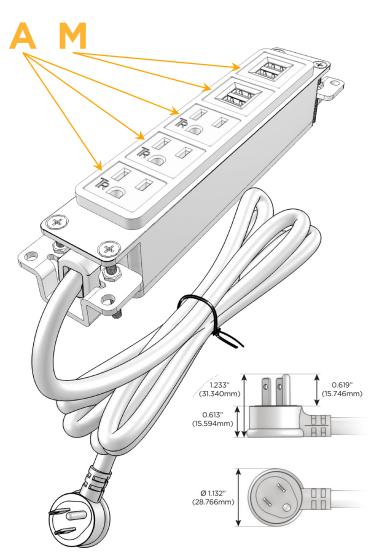

### **Module/Port Options:**

- A Tamper Resistant AC Receptacle
- E USB-A & USB-C (20W)
- M Double USB-A (Fast Charging Ports 18W)
- H HDMI
- 6 CAT 6
- 12 RJ 12
- X Switched AC
- Y 3-Way Switch (Low Voltage)
- V USB-C (45W High Speed Charging Port)
- S USB-C (25W High Speed Charging Port)
- R Switched AC (Rocker Switch)
- D Dimmer Switch

#### Plug:

Supplied with Low Profile Flat 45° Angle 120 VAC Plug

Optional Standard Straight 120 VAC Plug

Optional Straight 120 VAC Pass-through Plug

- CLEAN, COMPACT DESIGN
- STREAMLINED
- LOW PROFILE
- SIDE-EXITING CORDS
- PLUG & PLAY
- 6' AC CORD & PLUG (FLAT PLUG STANDARD)
- CUSTOMIZABLE CONFIGURATIONS AND FINISHES
- UL LISTED FOR MOUNTING IN FURNITURE
- 15A