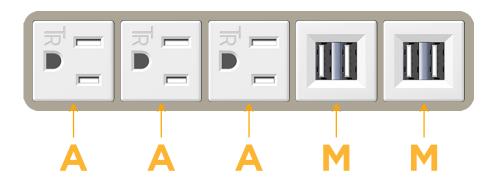

### **Module/Port Options:**

- A Tamper Resistant AC Receptacle
- E USB-A & USB-C (20W)
- M Double USB-A (Fast Charging Ports 18W)
- H HDMI
- 6 CAT 6
- 12 RJ 12
- X Switched AC
- Y 3-Way Switch (Low Voltage)
- V USB-C (45W High Speed Charging Port)
- S USB-C (25W High Speed Charging Port)
- R Switched AC (Rocker Switch)
- D Dimmer Switch

Specs: **Modules/Ports:** 

**Tamper Resistant AC Receptacle** 

Double USB-A (Fast Charging Ports - 18W)