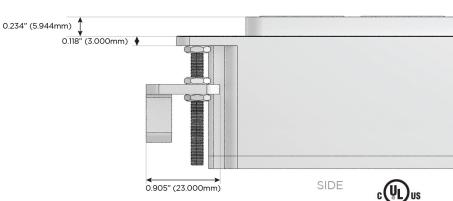

S USB-C (25W High Speed Charging Port)
- R Switched AC (Rocker Switch)
- D Dimmer Switch

#### Plug:

Supplied with Low Profile Flat 45° Angle 120 VAC Plug

Optional Standard Straight 120 VAC Plug

Optional Straight 120 VAC Pass-through Plug

- CLEAN, COMPACT DESIGN
- STREAMLINED
- LOW PROFILE
- SIDE-EXITING CORDS
- PLUG & PLAY
- 6' AC CORD & PLUG (FLAT PLUG STANDARD)
- CUSTOMIZABLE CONFIGURATIONS AND FINISHES
- UL LISTED FOR MOUNTING IN FURNITURE
- 15A





#### AC POWER & DATA CONNECTIVITY SOLUTION

M-POWER-5TW-AAAMM-SAB

# MORMAX

Mormax Company, Inc.

8 Westchester Plaza

Elmsford, NY 10523

Distributed by

914-699-0101

sales@mormax.com mormax.com

TOP 1.381" (35.082mm)

Specs: **Modules/Ports:** 

**Tamper Resistant AC Receptacle** 

Double USB-A (Fast Charging Ports - 18W)