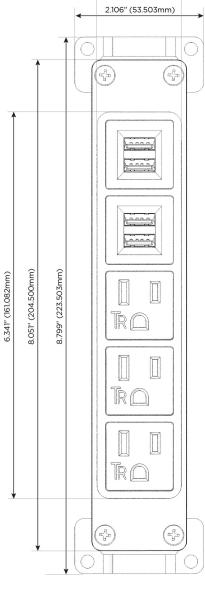

### **Module/Port Options:**

- A Tamper Resistant AC Receptacle
- E USB-A & USB-C (20W)
- M Double USB-A (Fast Charging Ports 18W)
- H HDMI
- 6 CAT 6
- 12 RJ 12
- X Switched AC
- Y 3-Way Switch (Low Voltage)
- V USB-C (45W High Speed Charging Port)
- S USB-C (25W High Speed Charging Port)
- R Switched AC (Rocker Switch)
- D Dimmer Switch

Specs: **Modules/Ports:** 

**Tamper Resistant AC Receptacle** 

Double USB-A (Fast Charging Ports - 18W)