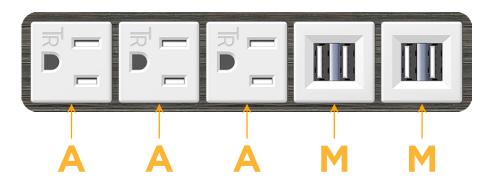

### **Module/Port Options:**

- **Tamper Resistant AC Receptacle**
- USB-A & USB-C (20W)
- Double USB-A (Fast Charging Ports 18W)
- **HDMI**
- CAT 6
- **RJ 12**
- Switched AC
- 3-Way Switch (Low Voltage)
- V USB-C (45W High Speed Charging Port)
- USB-C (25W High Speed Charging Port)
- Switched AC (Rocker Switch)
- D Dimmer Switch

mormax.com TOP

1.381" (35.082mm)

**Modules/Ports:** 

**Tamper Resistant AC Receptacle** 

Double USB-A (Fast Charging Ports - 18W)