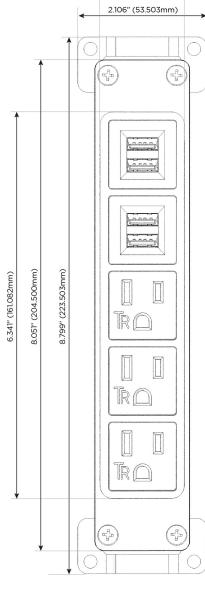

### **Module/Port Options:**

- **Tamper Resistant AC Receptacle**
- USB-A & USB-C (20W)
- Double USB-A (Fast Charging Ports 18W)
- **HDMI**
- CAT 6
- **RJ 12**
- Switched AC
- 3-Way Switch (Low Voltage)
- V USB-C (45W High Speed Charging Port)
- USB-C (25W High Speed Charging Port)
- Switched AC (Rocker Switch)
- D Dimmer Switch

mormax.com TOP

1.381" (35.082mm)

**Modules/Ports:** 

**Tamper Resistant AC Receptacle** 

Double USB-A (Fast Charging Ports - 18W)