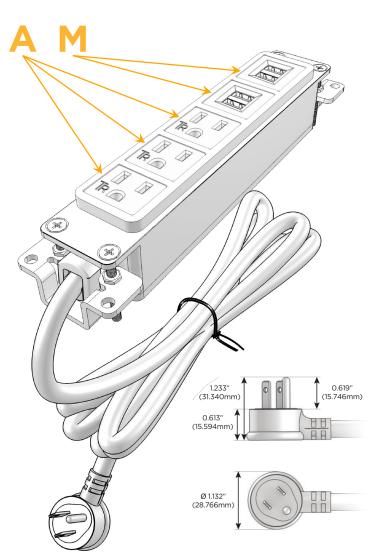

# Plug:

Supplied with Low Profile Flat 45° Angle 120 VAC Plug

Optional Standard Straight 120 VAC Plug

Optional Straight 120 VAC Pass-through Plug

- CLEAN, COMPACT DESIGN
- **STREAMLINED**
- **LOW PROFILE**
- SIDE-EXITING CORDS
- **PLUG & PLAY**
- 6' AC CORD & PLUG (FLAT PLUG STANDARD)
- **CUSTOMIZABLE CONFIGURATIONS AND FINISHES**
- **UL LISTED FOR MOUNTING IN FURNITURE**
- 15A