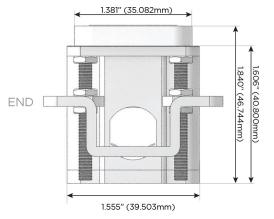

mormax.com TOP

1.381" (35.082mm)

**Modules/Ports:** 

**Tamper Resistant AC Receptacle** 

Double USB-A (Fast Charging Ports - 18W)