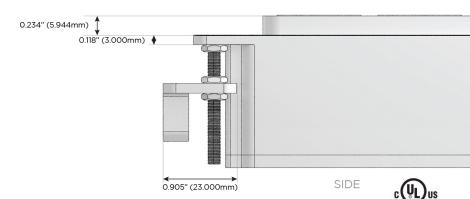

#### AC POWER & DATA CONNECTIVITY SOLUTION

M-POWER-5TW-AAAMM-S3AB

Specs:

Distributed by

Mormax Company, Inc. 8 Westchester Plaza

Elmsford, NY 10523

914-699-0101

sales@mormax.com

mormax.com TOP

1.381" (35.082mm)

**Modules/Ports:** 

**Tamper Resistant AC Receptacle** 

Double USB-A (Fast Charging Ports - 18W)