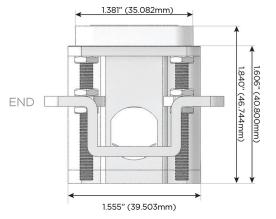

TOP

1.381" (35.082mm)

Specs: **Modules/Ports:** 

**Tamper Resistant AC Receptacle** 

Double USB-A (Fast Charging Ports - 18W)