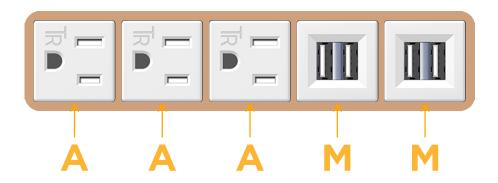

### **Module/Port Options:**

- A Tamper Resistant AC Receptacle
- E USB-A & USB-C (20W)
- M Double USB-A (Fast Charging Ports 18W)
- H HDMI
- 6 CAT 6
- 12 RJ 12
- X Switched AC
- Y 3-Way Switch (Low Voltage)
- V USB-C (45W High Speed Charging Port)
- S USB-C (25W High Speed Charging Port)
- R Switched AC (Rocker Switch)
- D Dimmer Switch

TOP

1.381" (35.082mm)

Specs: **Modules/Ports:** 

**Tamper Resistant AC Receptacle** 

Double USB-A (Fast Charging Ports - 18W)