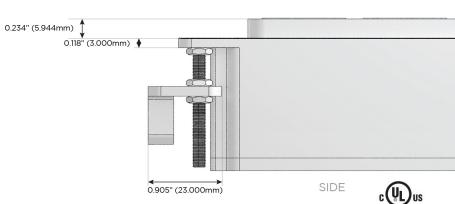

#### AC POWER & DATA CONNECTIVITY SOLUTION

M-POWER-5TW-AAAMM-CUAB

TOP

1.381" (35.082mm)

Specs: **Modules/Ports:** 

**Tamper Resistant AC Receptacle** 

Double USB-A (Fast Charging Ports - 18W)