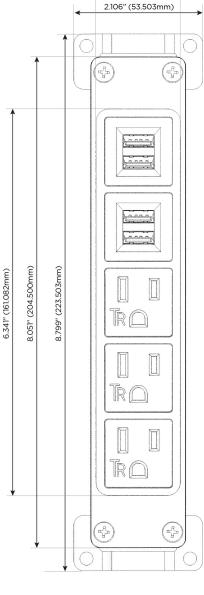

### **Module/Port Options:**

- A Tamper Resistant AC Receptacle
- E USB-A & USB-C (20W)
- M Double USB-A (Fast Charging Ports 18W)
- H HDMI
- 6 CAT 6
- 12 RJ 12
- X Switched AC
- Y 3-Way Switch (Low Voltage)
- V USB-C (45W High Speed Charging Port)
- S USB-C (25W High Speed Charging Port)
- R Switched AC (Rocker Switch)
- D Dimmer Switch

TOP

1.381" (35.082mm)

Specs: **Modules/Ports:** 

**Tamper Resistant AC Receptacle** 

Double USB-A (Fast Charging Ports - 18W)