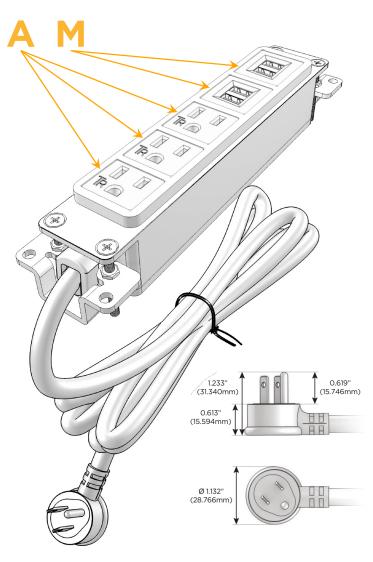

#### AC POWER & DATA CONNECTIVITY SOLUTION

M-POWER-5TW-AAAMM-CUAB

Distributed by

Mormax Company, Inc.

8 Westchester Plaza Elmsford, NY 10523 914-699-0101 sales@mormax.com

mormax.com

Metro Light & Power's line of power & data solutions offers sophisticated design elements combined with greater ease of installation. Streamlined and low-profile, enhanced by side-exiting cords, our outlets advance the industry with their cutting edge look and feel. We believe flexibility is key, and we provide a variety of mounting options, including the ability to mount in limited spaces. Our outlets are available in many finishes and configurations, in addition to a custom color and finish capability for our clients.

#### Plug:

Supplied with Low Profile Flat 45 $^{\circ}$  Angle 120 VAC Plug

Optional Standard Straight 120 VAC Plug

Optional Straight 120 VAC Pass-through Plug

- CLEAN, COMPACT DESIGN
- STREAMLINED
- LOW PROFILE
- SIDE-EXITING CORDS
- PLUG & PLAY
- 6' AC CORD & PLUG (FLAT PLUG STANDARD)
- CUSTOMIZABLE CONFIGURATIONS AND FINISHES
- UL LISTED FOR MOUNTING IN FURNITURE
- 15A