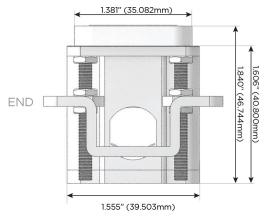

### AC POWER & DATA CONNECTIVITY SOLUTION

M-POWER-5TW-AAAMM-CB

Distributed by

Mormax Company, Inc. 8 Westchester Plaza

Elmsford, NY 10523

914-699-0101

sales@mormax.com

1.381" (35.082mm)