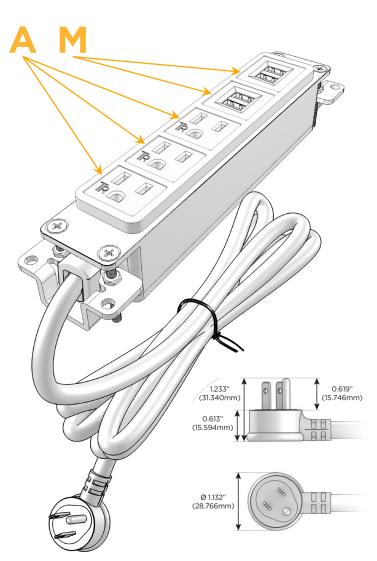

#### Plug:

Supplied with Low Profile Flat 45° Angle 120 VAC Plug

Optional Standard Straight 120 VAC Plug

Optional Straight 120 VAC Pass-through Plug

- CLEAN, COMPACT DESIGN
- STREAMLINED
- LOW PROFILE
- SIDE-EXITING CORDS
- PLUG & PLAY
- 6' AC CORD & PLUG (FLAT PLUG STANDARD)
- CUSTOMIZABLE CONFIGURATIONS AND FINISHES
- UL LISTED FOR MOUNTING IN FURNITURE
- 15A