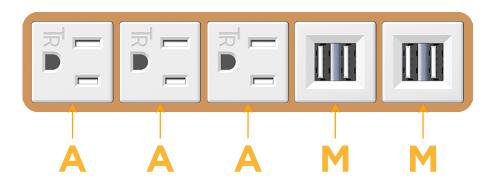

# **Module/Port Options:**

- A Tamper Resistant AC Receptacle
- E USB-A & USB-C (20W)
- M Double USB-A (Fast Charging Ports 18W)
- H HDMI
- 6 CAT 6
- 12 RJ 12
- X Switched AC
- Y 3-Way Switch (Low Voltage)
- V USB-C (45W High Speed Charging Port)
- S USB-C (25W High Speed Charging Port)
- R Switched AC (Rocker Switch)
- D Dimmer Switch

# **Modules/Ports:**

**Tamper Resistant AC Receptacle** 

Double USB-A (Fast Charging Ports - 18W)