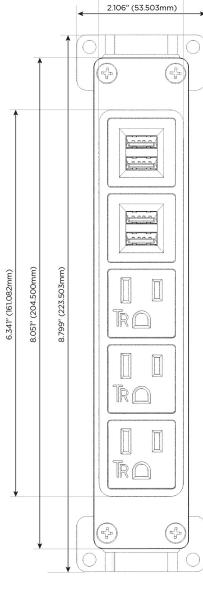

# **Module/Port Options:**

- A Tamper Resistant AC Receptacle
- E USB-A & USB-C (20W)
- M Double USB-A (Fast Charging Ports 18W)
- H HDMI
- 6 CAT 6
- 12 RJ 12
- X Switched AC
- Y 3-Way Switch (Low Voltage)
- V USB-C (45W High Speed Charging Port)
- S USB-C (25W High Speed Charging Port)
- R Switched AC (Rocker Switch)
- D Dimmer Switch

# **Modules/Ports:**

**Tamper Resistant AC Receptacle** 

Double USB-A (Fast Charging Ports - 18W)