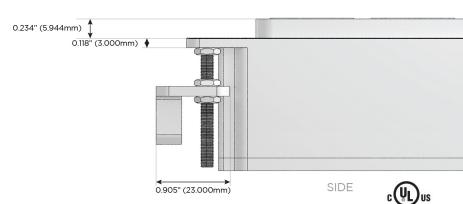

### AC POWER & DATA CONNECTIVITY SOLUTION

M-POWER-5TW-AAAMM-CB

Distributed by

Mormax Company, Inc. 8 Westchester Plaza

Elmsford, NY 10523

914-699-0101

sales@mormax.com

1.381" (35.082mm)

mormax.com TOP

Specs: