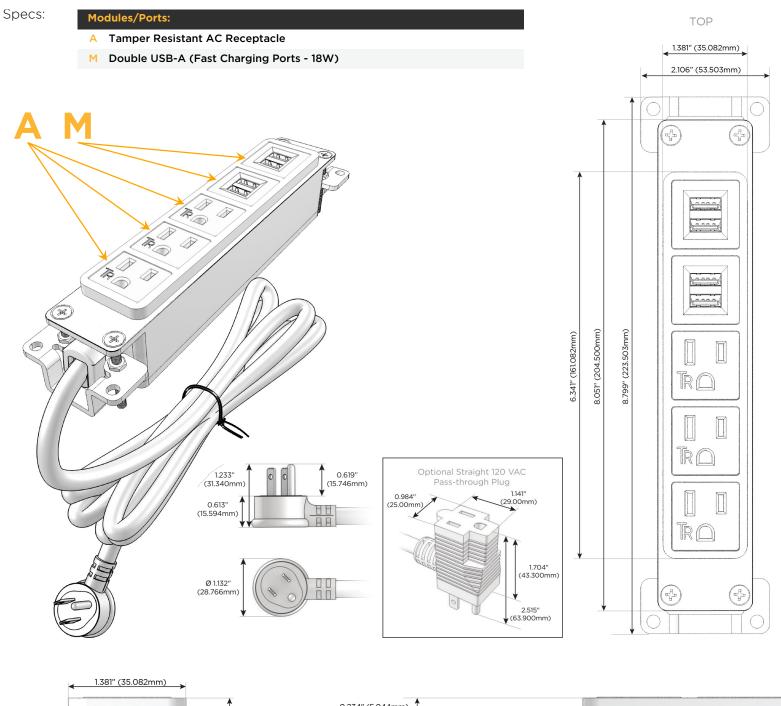

# Module/Port Options:

- A Tamper Resistant AC Receptacle
- E USB-A & USB-C (20W)
- M Double USB-A (Fast Charging Ports 18W)
- H HDMI
- 6 CAT 6
- 12 RJ 12
- X Switched AC
- Y 3-Way Switch (Low Voltage)
- V USB-C (45W High Speed Charging Port)
- S USB-C (25W High Speed Charging Port)
- R Switched AC (Rocker Switch)
- D Dimmer Switch

### Plug:

Supplied with Low Profile Flat 45° Angle 120 VAC Plug

Optional Standard Straight 120 VAC Plug

Optional Straight 120 VAC Pass-through Plug

- CLEAN, COMPACT DESIGN
- STREAMLINED
- LOW PROFILE
- SIDE-EXITING CORDS
- PLUG & PLAY
- 6' AC CORD & PLUG (FLAT PLUG STANDARD)
- CUSTOMIZABLE CONFIGURATIONS AND FINISHES
- UL LISTED FOR MOUNTING IN FURNITURE
- 15A