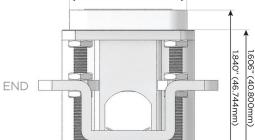

### Plug:

Supplied with Low Profile Flat 45° Angle 120 VAC Plug

Optional Standard Straight 120 VAC Plug

Optional Straight 120 VAC Pass-through Plug

- CLEAN, COMPACT DESIGN
- STREAMLINED
- LOW PROFILE
- SIDE-EXITING CORDS
- PLUG & PLAY
- 6' AC CORD & PLUG (FLAT PLUG STANDARD)
- CUSTOMIZABLE CONFIGURATIONS AND FINISHES
- UL LISTED FOR MOUNTING IN FURNITURE
- 15A