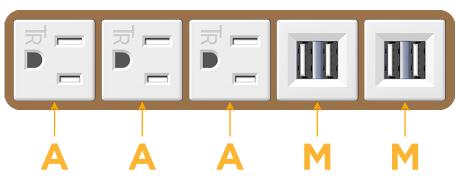

# Module/Port Options:

- A Tamper Resistant AC Receptacle
- E USB-A & USB-C (20W)
- M Double USB-A (Fast Charging Ports 18W)
- H HDMI
- 6 CAT 6
- 12 RJ 12
- X Switched AC
- Y 3-Way Switch (Low Voltage)
- V USB-C (45W High Speed Charging Port)
- S USB-C (25W High Speed Charging Port)
- R Switched AC (Rocker Switch)
- D Dimmer Switch