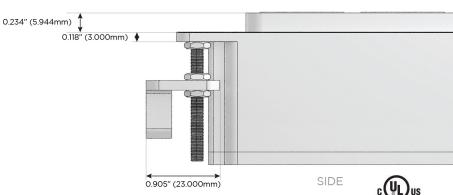

### Plug:

Supplied with Low Profile Flat 45° Angle 120 VAC Plug

Optional Standard Straight 120 VAC Plug

Optional Straight 120 VAC Pass-through Plug

- CLEAN, COMPACT DESIGN
- STREAMLINED
- LOW PROFILE
- SIDE-EXITING CORDS
- PLUG & PLAY
- 6' AC CORD & PLUG (FLAT PLUG STANDARD)
- CUSTOMIZABLE CONFIGURATIONS AND FINISHES
- UL LISTED FOR MOUNTING IN FURNITURE
- 15A