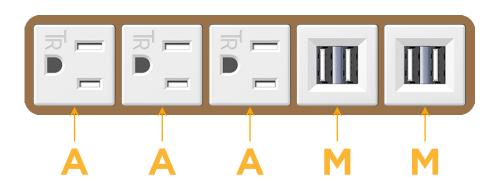

# Module/Port Options:

- **Tamper Resistant AC Receptacle** Α
- E USB-A & USB-C (20W)
- Double USB-A (Fast Charging Ports 18W) Μ
- H. HDMI
- 6 CAT 6
- 12 RJ 12
- Switched AC X
- 3-Way Switch (Low Voltage)
- V USB-C (45W High Speed Charging Port)
- USB-C (25W High Speed Charging Port) S
- Switched AC (Rocker Switch) R
- D Dimmer Switch