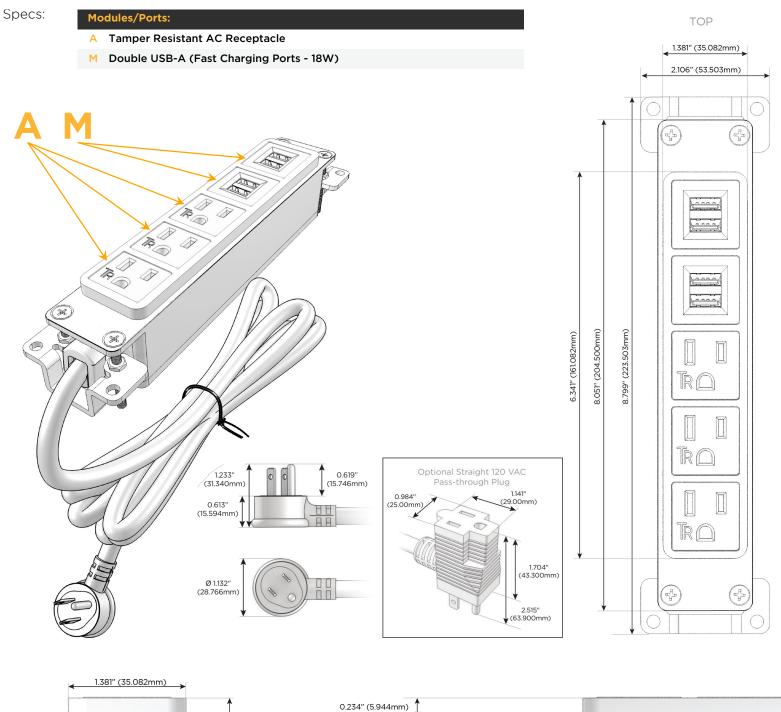

# Module/Port Options:

- **Tamper Resistant AC Receptacle** Α
- E USB-A & USB-C (20W)
- Double USB-A (Fast Charging Ports 18W) Μ
- H. HDMI
- 6 CAT 6
- 12 RJ 12
- Switched AC X
- 3-Way Switch (Low Voltage)
- V USB-C (45W High Speed Charging Port)
- USB-C (25W High Speed Charging Port) S
- Switched AC (Rocker Switch) R
- D Dimmer Switch

### Plug:

Supplied with Low Profile Flat 45° Angle 120 VAC Plug

**Optional Standard Straight 120 VAC Plug** 

Optional Straight 120 VAC Pass-through Plug

- CLEAN, COMPACT DESIGN
- STREAMLINED
- LOW PROFILE
- SIDE-EXITING CORDS
- PLUG & PLAY
- 6' AC CORD & PLUG (FLAT PLUG STANDARD)
- CUSTOMIZABLE CONFIGURATIONS AND FINISHES
- UL LISTED FOR MOUNTING IN FURNITURE
- 15A