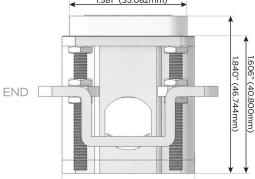

### Plug:

Supplied with Low Profile Flat 45° Angle 120 VAC Plug

**Optional Standard Straight 120 VAC Plug** 

Optional Straight 120 VAC Pass-through Plug

- CLEAN, COMPACT DESIGN
- STREAMLINED
- LOW PROFILE
- SIDE-EXITING CORDS
- PLUG & PLAY
- 6' AC CORD & PLUG (FLAT PLUG STANDARD)
- CUSTOMIZABLE CONFIGURATIONS AND FINISHES
- UL LISTED FOR MOUNTING IN FURNITURE
- 15A