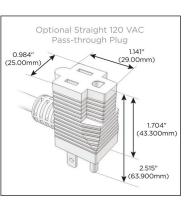

# Plug:

Supplied with Low Profile Flat 45° Angle 120 VAC Plug

Optional Standard Straight 120 VAC Plug

Optional Straight 120 VAC Pass-through Plug

- CLEAN, COMPACT DESIGN
- **STREAMLINED**
- **LOW PROFILE**
- SIDE-EXITING CORDS
- **PLUG & PLAY**
- 6' AC CORD & PLUG (FLAT PLUG STANDARD)
- **CUSTOMIZABLE CONFIGURATIONS AND FINISHES**
- **UL LISTED FOR MOUNTING IN FURNITURE**
- 15A