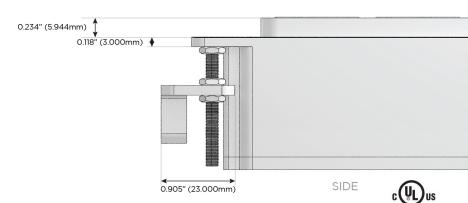

ed Charging Port)
- Switched AC (Rocker Switch)
- D Dimmer Switch

# Plug:

Supplied with Low Profile Flat 45° Angle 120 VAC Plug

Optional Standard Straight 120 VAC Plug

Optional Straight 120 VAC Pass-through Plug

- CLEAN, COMPACT DESIGN
- **STREAMLINED**
- **LOW PROFILE**
- SIDE-EXITING CORDS
- **PLUG & PLAY**
- 6' AC CORD & PLUG (FLAT PLUG STANDARD)
- **CUSTOMIZABLE CONFIGURATIONS AND FINISHES**
- **UL LISTED FOR MOUNTING IN FURNITURE**
- 15A





### AC POWER & DATA CONNECTIVITY SOLUTION

M-POWER-5TW-AAAMM-BZ5AAB

Distributed by



Mormax Company, Inc.

914-699-0101

 $\subseteq$ 

sales@mormax.com

1.381" (35.082mm)

8 Westchester Plaza Elmsford, NY 10523

mormax.com

Specs:

# **Modules/Ports:**

A Tamper Resistant AC Receptacle

M Double USB-A (Fast Charging Ports - 18W)