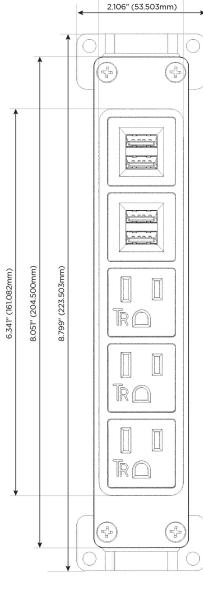

# **Modules/Ports:**

A Tamper Resistant AC Receptacle

M Double USB-A (Fast Charging Ports - 18W)