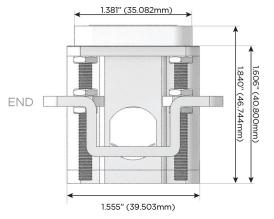

### AC POWER & DATA CONNECTIVITY SOLUTION

M-POWER-5TW-AAAMM-BZ5AAB

Distributed by

Mormax Company, Inc.

914-699-0101

 $\subseteq$ 

sales@mormax.com

1.381" (35.082mm)