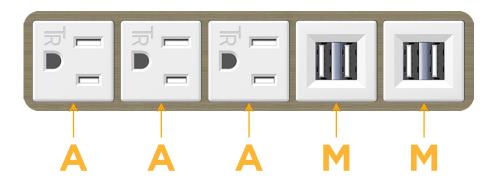

# **Modules/Ports:**

A Tamper Resistant AC Receptacle

M Double USB-A (Fast Charging Ports - 18W)