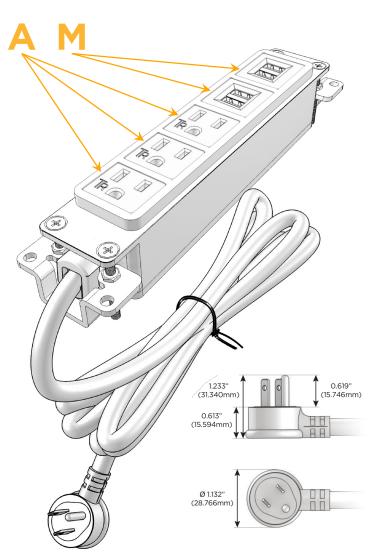

# Plug:

Supplied with Low Profile Flat 45° Angle 120 VAC Plug

Optional Standard Straight 120 VAC Plug

Optional Straight 120 VAC Pass-through Plug

- CLEAN, COMPACT DESIGN
- **STREAMLINED**
- **LOW PROFILE**
- SIDE-EXITING CORDS
- **PLUG & PLAY**
- 6' AC CORD & PLUG (FLAT PLUG STANDARD)
- **CUSTOMIZABLE CONFIGURATIONS AND FINISHES**
- **UL LISTED FOR MOUNTING IN FURNITURE**
- 15A

# **Modules/Ports:**

A Tamper Resistant AC Receptacle

M Double USB-A (Fast Charging Ports - 18W)