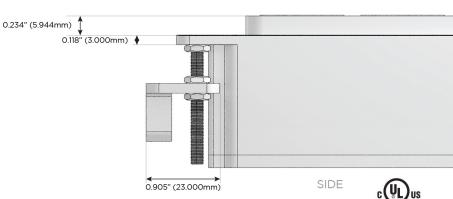

- S USB-C (25W High Speed Charging Port)
- R Switched AC (Rocker Switch)
- D Dimmer Switch

## Plug:

Supplied with Low Profile Flat 45° Angle 120 VAC Plug

Optional Standard Straight 120 VAC Plug

Optional Straight 120 VAC Pass-through Plug

- CLEAN, COMPACT DESIGN
- STREAMLINED
- LOW PROFILE
- SIDE-EXITING CORDS
- PLUG & PLAY
- 6' AC CORD & PLUG (FLAT PLUG STANDARD)
- CUSTOMIZABLE CONFIGURATIONS AND FINISHES
- UL LISTED FOR MOUNTING IN FURNITURE
- 15A





## AC POWER & DATA CONNECTIVITY SOLUTION

M-POWER-5TW-AAAMM-BZ4B

# MORMAX

Mormax Company, Inc. 8 Westchester Plaza

Elmsford, NY 10523

Distributed by

914-699-0101

sales@mormax.com mormax.com

TOP

1.381" (35.082mm)

Specs: **Modules/Ports:** 

**Tamper Resistant AC Receptacle** 

Double USB-A (Fast Charging Ports - 18W)