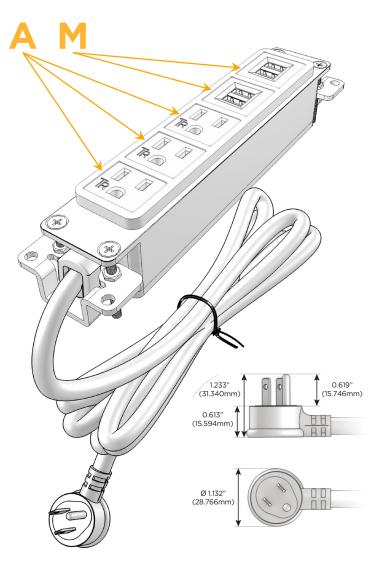

#### AC POWER & DATA CONNECTIVITY SOLUTION

M-POWER-5TW-AAAMM-BZ4B

## Plug:

Supplied with Low Profile Flat 45° Angle 120 VAC Plug

Optional Standard Straight 120 VAC Plug

Optional Straight 120 VAC Pass-through Plug

- CLEAN, COMPACT DESIGN
- STREAMLINED
- LOW PROFILE
- SIDE-EXITING CORDS
- PLUG & PLAY
- 6' AC CORD & PLUG (FLAT PLUG STANDARD)
- CUSTOMIZABLE CONFIGURATIONS AND FINISHES
- UL LISTED FOR MOUNTING IN FURNITURE
- 15A

## AC POWER & DATA CONNECTIVITY SOLUTION

M-POWER-5TW-AAAMM-BZ4B