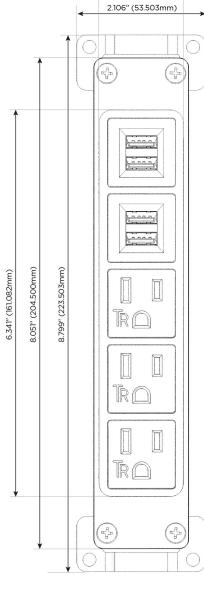

## **Module/Port Options:**

- A Tamper Resistant AC Receptacle
- E USB-A & USB-C (20W)
- M Double USB-A (Fast Charging Ports 18W)
- H HDMI
- 6 CAT 6
- 12 RJ 12
- X Switched AC
- Y 3-Way Switch (Low Voltage)
- V USB-C (45W High Speed Charging Port)
- S USB-C (25W High Speed Charging Port)
- R Switched AC (Rocker Switch)
- D Dimmer Switch

Specs: **Modules/Ports:** 

**Tamper Resistant AC Receptacle** 

Double USB-A (Fast Charging Ports - 18W)