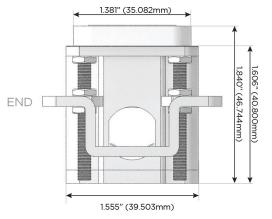

# MORMAX

Mormax Company, Inc. 8 Westchester Plaza

Elmsford, NY 10523

Distributed by

914-699-0101

sales@mormax.com mormax.com

TOP

1.381" (35.082mm)