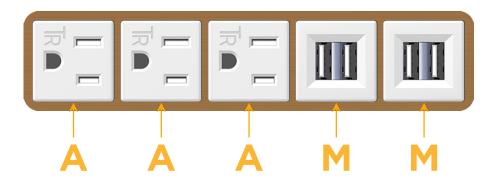

## **Module/Port Options:**

- A Tamper Resistant AC Receptacle
- E USB-A & USB-C (20W)
- M Double USB-A (Fast Charging Ports 18W)
- H HDMI
- 6 CAT 6
- 12 RJ 12
- X Switched AC
- Y 3-Way Switch (Low Voltage)
- V USB-C (45W High Speed Charging Port)
- S USB-C (25W High Speed Charging Port)
- R Switched AC (Rocker Switch)
- D Dimmer Switch

Specs: **Modules/Ports:** 

**Tamper Resistant AC Receptacle** 

Double USB-A (Fast Charging Ports - 18W)