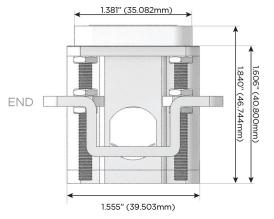

TOP

1.381" (35.082mm)

Specs: Modules/Ports:

A Tamper Resistant AC Receptacle

M Double USB-A (Fast Charging Ports - 18W)