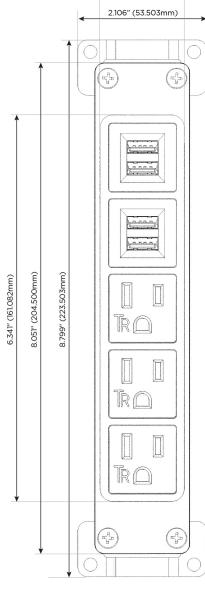

TOP

1.381" (35.082mm)

Specs: Modules/Ports:

A Tamper Resistant AC Receptacle

M Double USB-A (Fast Charging Ports - 18W)