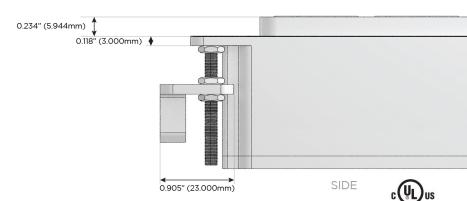

### Plug:

Supplied with Low Profile Flat 45° Angle 120 VAC Plug

Optional Standard Straight 120 VAC Plug

Optional Straight 120 VAC Pass-through Plug

- CLEAN, COMPACT DESIGN
- STREAMLINED
- LOW PROFILE
- SIDE-EXITING CORDS
- PLUG & PLAY
- 6' AC CORD & PLUG (FLAT PLUG STANDARD)
- CUSTOMIZABLE CONFIGURATIONS AND FINISHES
- UL LISTED FOR MOUNTING IN FURNITURE
- 15A