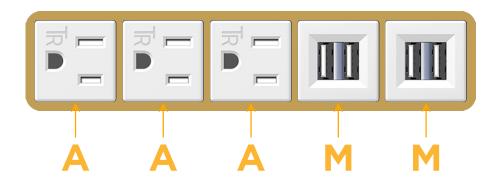

# **Module/Port Options:**

- A Tamper Resistant AC Receptacle
- E USB-A & USB-C (20W)
- M Double USB-A (Fast Charging Ports 18W)
- H HDMI
- 6 CAT 6
- 12 RJ 12
- X Switched AC
- Y 3-Way Switch (Low Voltage)
- V USB-C (45W High Speed Charging Port)
- S USB-C (25W High Speed Charging Port)
- R Switched AC (Rocker Switch)
- D Dimmer Switch