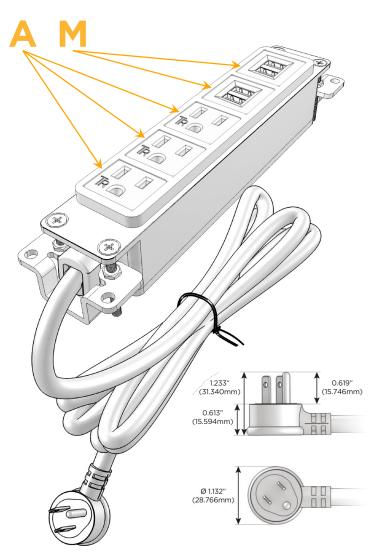

# **Module/Port Options:**

- A Tamper Resistant AC Receptacle
- E USB-A & USB-C (20W)
- M Double USB-A (Fast Charging Ports 18W)
- H HDMI
- 6 CAT 6
- 12 RJ 12
- X Switched AC
- Y 3-Way Switch (Low Voltage)
- V USB-C (45W High Speed Charging Port)
- S USB-C (25W High Speed Charging Port)
- R Switched AC (Rocker Switch)
- D Dimmer Switch

### Plug:

Supplied with Low Profile Flat 45° Angle 120 VAC Plug

Optional Standard Straight 120 VAC Plug

Optional Straight 120 VAC Pass-through Plug

- CLEAN, COMPACT DESIGN
- STREAMLINED
- LOW PROFILE
- SIDE-EXITING CORDS
- PLUG & PLAY
- 6' AC CORD & PLUG (FLAT PLUG STANDARD)
- CUSTOMIZABLE CONFIGURATIONS AND FINISHES
- UL LISTED FOR MOUNTING IN FURNITURE
- 15A