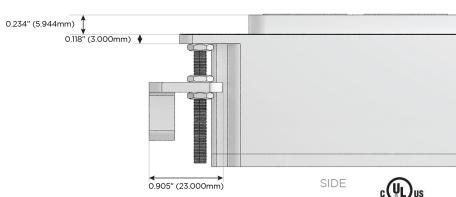

#### AC POWER & DATA CONNECTIVITY SOLUTION

M-POWER-5TW-AAAMM-BRAB

TOP

Specs: **Modules/Ports:** 

**Tamper Resistant AC Receptacle** 

Double USB-A (Fast Charging Ports - 18W)