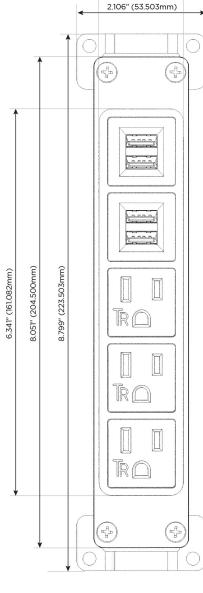

## **Module/Port Options:**

- A Tamper Resistant AC Receptacle
- E USB-A & USB-C (20W)
- M Double USB-A (Fast Charging Ports 18W)
- H HDMI
- 6 CAT 6
- 12 RJ 12
- X Switched AC
- Y 3-Way Switch (Low Voltage)
- V USB-C (45W High Speed Charging Port)
- S USB-C (25W High Speed Charging Port)
- R Switched AC (Rocker Switch)
- D Dimmer Switch

TOP

Specs: **Modules/Ports:** 

**Tamper Resistant AC Receptacle** 

Double USB-A (Fast Charging Ports - 18W)