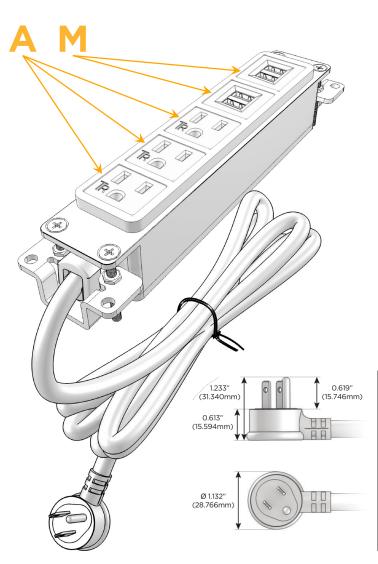

## **Module/Port Options:**

- A Tamper Resistant AC Receptacle
- E USB-A & USB-C (20W)
- M Double USB-A (Fast Charging Ports 18W)
- H HDMI
- 6 CAT 6
- 12 RJ 12
- X Switched AC
- Y 3-Way Switch (Low Voltage)
- V USB-C (45W High Speed Charging Port)
- S USB-C (25W High Speed Charging Port)
- R Switched AC (Rocker Switch)
- D Dimmer Switch

#### Plug:

Supplied with Low Profile Flat 45° Angle 120 VAC Plug

Optional Standard Straight 120 VAC Plug

Optional Straight 120 VAC Pass-through Plug

- · CLEAN, COMPACT DESIGN
- STREAMLINED
- LOW PROFILE
- SIDE-EXITING CORDS
- PLUG & PLAY
- 6' AC CORD & PLUG (FLAT PLUG STANDARD)
- CUSTOMIZABLE CONFIGURATIONS AND FINISHES
- UL LISTED FOR MOUNTING IN FURNITURE
- 15A

TOP

Specs: **Modules/Ports:** 

**Tamper Resistant AC Receptacle** 

Double USB-A (Fast Charging Ports - 18W)