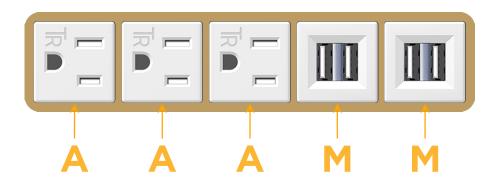

## **Module/Port Options:**

- A Tamper Resistant AC Receptacle
- E USB-A & USB-C (20W)
- M Double USB-A (Fast Charging Ports 18W)
- H HDMI
- 6 CAT 6
- 12 RJ 12
- X Switched AC
- Y 3-Way Switch (Low Voltage)
- V USB-C (45W High Speed Charging Port)
- S USB-C (25W High Speed Charging Port)
- R Switched AC (Rocker Switch)
- D Dimmer Switch

TOP

Specs: **Modules/Ports:** 

**Tamper Resistant AC Receptacle** 

Double USB-A (Fast Charging Ports - 18W)