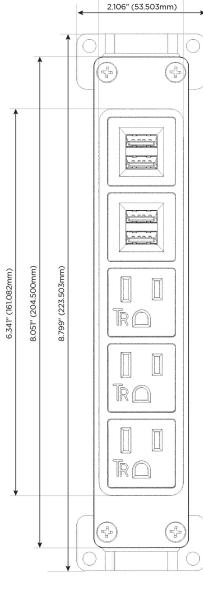

### **Module/Port Options:**

- A Tamper Resistant AC Receptacle
- E USB-A & USB-C (20W)
- M Double USB-A (Fast Charging Ports 18W)
- H HDMI
- 6 CAT 6
- 12 RJ 12
- X Switched AC
- Y 3-Way Switch (Low Voltage)
- V USB-C (45W High Speed Charging Port)
- S USB-C (25W High Speed Charging Port)
- R Switched AC (Rocker Switch)
- D Dimmer Switch

sales@mormax.com mormax.com

Specs: **Modules/Ports:** 

**Tamper Resistant AC Receptacle** 

Double USB-A (Fast Charging Ports - 18W)