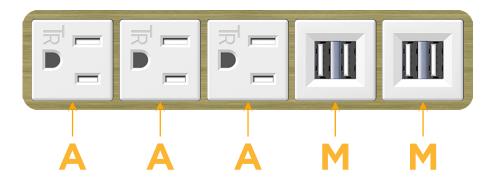

### **Module/Port Options:**

- A Tamper Resistant AC Receptacle
- E USB-A & USB-C (20W)
- M Double USB-A (Fast Charging Ports 18W)
- H HDMI
- 6 CAT 6
- 12 RJ 12
- X Switched AC
- Y 3-Way Switch (Low Voltage)
- V USB-C (45W High Speed Charging Port)
- S USB-C (25W High Speed Charging Port)
- R Switched AC (Rocker Switch)
- D Dimmer Switch

sales@mormax.com mormax.com

Specs: **Modules/Ports:** 

**Tamper Resistant AC Receptacle** 

Double USB-A (Fast Charging Ports - 18W)