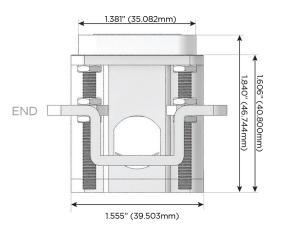

### AC POWER & DATA CONNECTIVITY SOLUTION

M-POWER-5TW-AAAMM-BRAAB

Distributed by

Mormax Company, Inc. 8 Westchester Plaza

Elmsford, NY 10523

914-699-0101

TOP

1.381" (35.082mm)