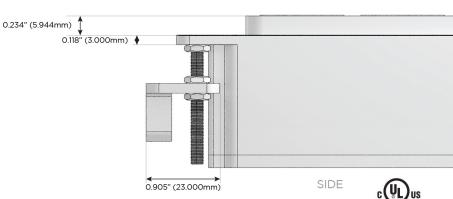

### AC POWER & DATA CONNECTIVITY SOLUTION

M-POWER-5TW-AAAMM-BRAAB

Distributed by

Mormax Company, Inc. 8 Westchester Plaza

Elmsford, NY 10523

914-699-0101

TOP

1.381" (35.082mm)

sales@mormax.com mormax.com

Specs: **Modules/Ports:** 

**Tamper Resistant AC Receptacle** 

Double USB-A (Fast Charging Ports - 18W)