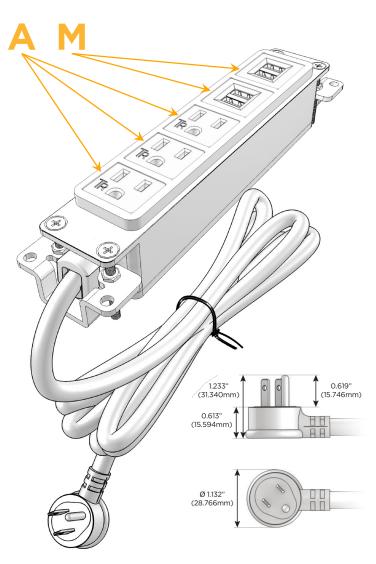

#### AC POWER & DATA CONNECTIVITY SOLUTION

M-POWER-5TW-AAAMM-BRAAB

Distributed by

Mormax Company, Inc.

8 Westchester Plaza Elmsford, NY 10523 914-699-0101 sales@mormax.com

mormax.com

Metro Light & Power's line of power & data solutions offers sophisticated design elements combined with greater ease of installation. Streamlined and low-profile, enhanced by side-exiting cords, our outlets advance the industry with their cutting edge look and feel. We believe flexibility is key, and we provide a variety of mounting options, including the ability to mount in limited spaces. Our outlets are available in many finishes and configurations, in addition to a custom color and finish capability for our clients.

## Plug:

Supplied with Low Profile Flat 45° Angle 120 VAC Plug

Optional Standard Straight 120 VAC Plug

Optional Straight 120 VAC Pass-through Plug

- CLEAN, COMPACT DESIGN
- STREAMLINED
- LOW PROFILE
- SIDE-EXITING CORDS
- PLUG & PLAY
- 6' AC CORD & PLUG (FLAT PLUG STANDARD)
- CUSTOMIZABLE CONFIGURATIONS AND FINISHES
- UL LISTED FOR MOUNTING IN FURNITURE
- 15A