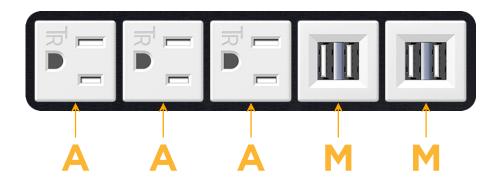

# **Module/Port Options:**

- A Tamper Resistant AC Receptacle
- E USB-A & USB-C (20W)
- M Double USB-A (Fast Charging Ports 18W)
- H HDMI
- 6 CAT 6
- 12 RJ 12
- X Switched AC
- Y 3-Way Switch (Low Voltage)
- V USB-C (45W High Speed Charging Port)
- S USB-C (25W High Speed Charging Port)
- R Switched AC (Rocker Switch)
- D Dimmer Switch

Modules/Ports:

A Tamper Resistant AC Receptacle

M Double USB-A (Fast Charging Ports - 18W)