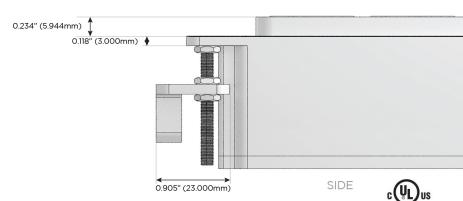

)
- S USB-C (25W High Speed Charging Port)
- R Switched AC (Rocker Switch)
- D Dimmer Switch

## Plug:

Supplied with Low Profile Flat 45° Angle 120 VAC Plug

Optional Standard Straight 120 VAC Plug

Optional Straight 120 VAC Pass-through Plug

- CLEAN, COMPACT DESIGN
- STREAMLINED
- LOW PROFILE
- SIDE-EXITING CORDS
- PLUG & PLAY
- 6' AC CORD & PLUG (FLAT PLUG STANDARD)
- CUSTOMIZABLE CONFIGURATIONS AND FINISHES
- UL LISTED FOR MOUNTING IN FURNITURE
- 15A





#### AC POWER & DATA CONNECTIVITY SOLUTION

M-POWER-5TW-AAAMM-BB

Specs:

# Distributed by



Mormax Company, Inc.
8 Westchester Plaza

Elmsford, NY 10523

<u>&</u>

914-699-0101

TOP

1.381" (35.082mm)

sales@mormax.com
mormax.com

Modules/Ports:

A Tamper Resistant AC Receptacle

M Double USB-A (Fast Charging Ports - 18W)