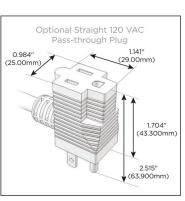

## Plug:

Supplied with Low Profile Flat 45° Angle 120 VAC Plug

Optional Standard Straight 120 VAC Plug

Optional Straight 120 VAC Pass-through Plug

- CLEAN, COMPACT DESIGN
- STREAMLINED
- LOW PROFILE
- SIDE-EXITING CORDS
- PLUG & PLAY
- 6' AC CORD & PLUG (FLAT PLUG STANDARD)
- CUSTOMIZABLE CONFIGURATIONS AND FINISHES
- UL LISTED FOR MOUNTING IN FURNITURE
- 15A