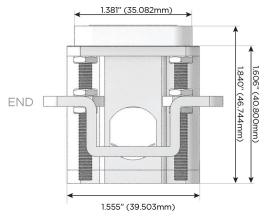

# Distributed by

Mormax Company, Inc.
8 Westchester Plaza

Elmsford, NY 10523

<u>&</u>

914-699-0101

TOP

1.381" (35.082mm)

sales@mormax.com
mormax.com