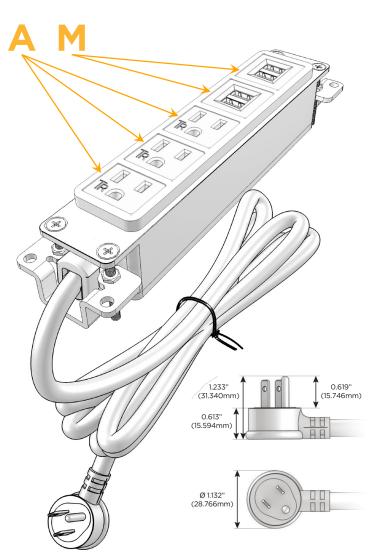

## Plug:

Supplied with Low Profile Flat 45° Angle 120 VAC Plug

Optional Standard Straight 120 VAC Plug

Optional Straight 120 VAC Pass-through Plug

- CLEAN, COMPACT DESIGN
- STREAMLINED
- LOW PROFILE
- SIDE-EXITING CORDS
- PLUG & PLAY
- 6' AC CORD & PLUG (FLAT PLUG STANDARD)
- CUSTOMIZABLE CONFIGURATIONS AND FINISHES
- UL LISTED FOR MOUNTING IN FURNITURE
- 15A

# **Module/Port Options:**

- A Tamper Resistant AC Receptacle
- E USB-A & USB-C (20W)
- M Double USB-A (Fast Charging Ports 18W)
- H HDMI
- 6 CAT 6
- 12 RJ 12
- X Switched AC
- Y 3-Way Switch (Low Voltage)
- V USB-C (45W High Speed Charging Port)
- S USB-C (25W High Speed Charging Port)
- R Switched AC (Rocker Switch)
- D Dimmer Switch