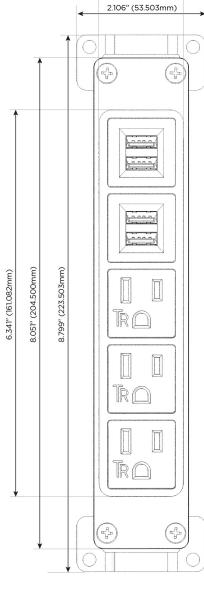

#### AC POWER & DATA CONNECTIVITY SOLUTION

M-POWER-5TW-AAAMM-BB

Specs:

# **Module/Port Options:**

- A Tamper Resistant AC Receptacle
- E USB-A & USB-C (20W)
- M Double USB-A (Fast Charging Ports 18W)
- H HDMI
- 6 CAT 6
- 12 RJ 12
- X Switched AC
- Y 3-Way Switch (Low Voltage)
- V USB-C (45W High Speed Charging Port)
- S USB-C (25W High Speed Charging Port)
- R Switched AC (Rocker Switch)
- D Dimmer Switch

Modules/Ports:

A Tamper Resistant AC Receptacle

M Double USB-A (Fast Charging Ports - 18W)