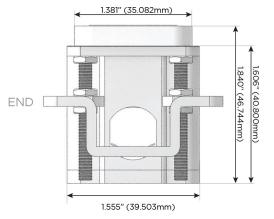

# Distributed by

Mormax Company, Inc.

914-699-0101 sales@mormax.com

1.381" (35.082mm)

mormax.com

8 Westchester Plaza Elmsford, NY 10523

TOP

Specs: