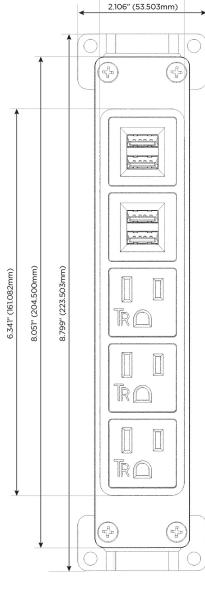

## **Module/Port Options:**

- A Tamper Resistant AC Receptacle
- E USB-A & USB-C (20W)
- M Double USB-A (Fast Charging Ports 18W)
- H HDMI
- 6 CAT 6
- 12 RJ 12
- X Switched AC
- Y 3-Way Switch (Low Voltage)
- V USB-C (45W High Speed Charging Port)
- S USB-C (25W High Speed Charging Port)
- R Switched AC (Rocker Switch)
- D Dimmer Switch

# Distributed by

Mormax Company, Inc.

914-699-0101 sales@mormax.com

1.381" (35.082mm)

mormax.com

8 Westchester Plaza Elmsford, NY 10523

TOP

Specs:

## **Modules/Ports:**

A Tamper Resistant AC Receptacle

M Double USB-A (Fast Charging Ports - 18W)