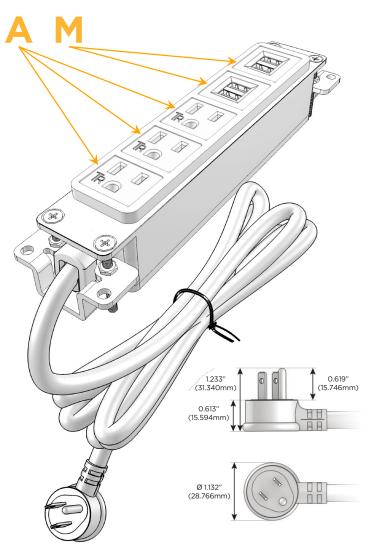

## Plug:

Supplied with Low Profile Flat 45° Angle 120 VAC Plug

Optional Standard Straight 120 VAC Plug

Optional Straight 120 VAC Pass-through Plug

- · CLEAN, COMPACT DESIGN
- STREAMLINED
- LOW PROFILE
- SIDE-EXITING CORDS
- PLUG & PLAY
- 6' AC CORD & PLUG (FLAT PLUG STANDARD)
- CUSTOMIZABLE CONFIGURATIONS AND FINISHES
- UL LISTED FOR MOUNTING IN FURNITURE
- 15A

## **Modules/Ports:**

A Tamper Resistant AC Receptacle

M Double USB-A (Fast Charging Ports - 18W)