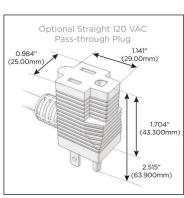

## Plug:

Supplied with Low Profile Flat 45° Angle 120 VAC Plug

Optional Standard Straight 120 VAC Plug

Optional Straight 120 VAC Pass-through Plug

- · CLEAN, COMPACT DESIGN
- STREAMLINED
- LOW PROFILE
- SIDE-EXITING CORDS
- PLUG & PLAY
- 6' AC CORD & PLUG (FLAT PLUG STANDARD)
- CUSTOMIZABLE CONFIGURATIONS AND FINISHES
- UL LISTED FOR MOUNTING IN FURNITURE
- 15A