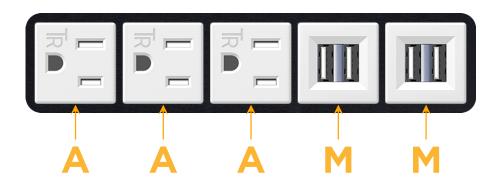

## **Module/Port Options:**

- A Tamper Resistant AC Receptacle
- E USB-A & USB-C (20W)
- M Double USB-A (Fast Charging Ports 18W)
- H HDMI
- 6 CAT 6
- 12 RJ 12
- X Switched AC
- Y 3-Way Switch (Low Voltage)
- V USB-C (45W High Speed Charging Port)
- S USB-C (25W High Speed Charging Port)
- R Switched AC (Rocker Switch)
- D Dimmer Switch

## **Modules/Ports:**

A Tamper Resistant AC Receptacle

M Double USB-A (Fast Charging Ports - 18W)