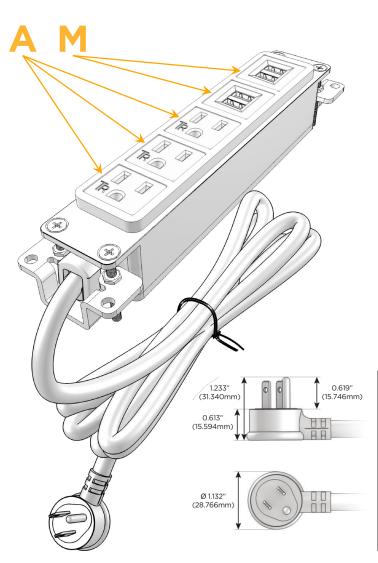

## Plug:

Supplied with Low Profile Flat 45° Angle 120 VAC Plug

Optional Standard Straight 120 VAC Plug

Optional Straight 120 VAC Pass-through Plug

- CLEAN, COMPACT DESIGN
- STREAMLINED
- LOW PROFILE
- SIDE-EXITING CORDS
- PLUG & PLAY
- 6' AC CORD & PLUG (FLAT PLUG STANDARD)
- CUSTOMIZABLE CONFIGURATIONS AND FINISHES
- UL LISTED FOR MOUNTING IN FURNITURE
- 15A