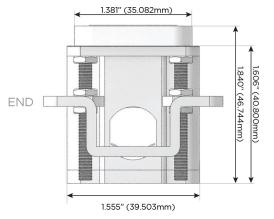

# MORMAX

Mormax Company, Inc.

Distributed by

914-699-0101

8 Westchester Plaza Elmsford, NY 10523

sales@mormax.com

mormax.com

1.381" (35.082mm)

TOP

Specs: **Modules/Ports: Tamper Resistant AC Receptacle** 

Double USB-A (Fast Charging Ports - 18W)