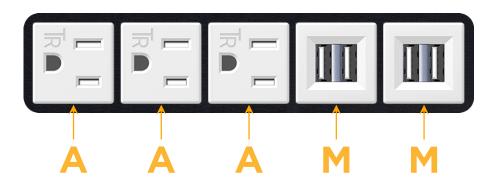

## **Module/Port Options:**

- A Tamper Resistant AC Receptacle
- E USB-A & USB-C (20W)
- M Double USB-A (Fast Charging Ports 18W)
- H HDMI
- 6 CAT 6
- 12 RJ 12
- X Switched AC
- Y 3-Way Switch (Low Voltage)
- V USB-C (45W High Speed Charging Port)
- S USB-C (25W High Speed Charging Port)
- R Switched AC (Rocker Switch)
- D Dimmer Switch

TOP

Specs: **Modules/Ports: Tamper Resistant AC Receptacle** 

Double USB-A (Fast Charging Ports - 18W)