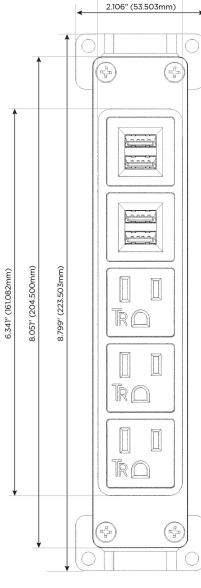

## **Module/Port Options:**

- A Tamper Resistant AC Receptacle
- E USB-A & USB-C (20W)
- M Double USB-A (Fast Charging Ports 18W)
- H HDMI
- 6 CAT 6
- 12 RJ 12
- X Switched AC
- Y 3-Way Switch (Low Voltage)
- V USB-C (45W High Speed Charging Port)
- S USB-C (25W High Speed Charging Port)
- R Switched AC (Rocker Switch)
- D Dimmer Switch

TOP

Specs: **Modules/Ports: Tamper Resistant AC Receptacle** 

Double USB-A (Fast Charging Ports - 18W)