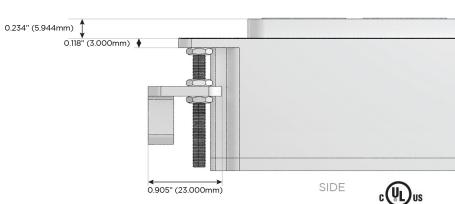

TOP

Specs: **Modules/Ports: Tamper Resistant AC Receptacle** 

Double USB-A (Fast Charging Ports - 18W)