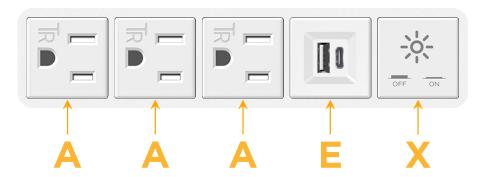

## Modules/Ports:

- A Tamper Resistant AC Receptacle
- E USB-A & USB-C (20W)
- X Switched AC