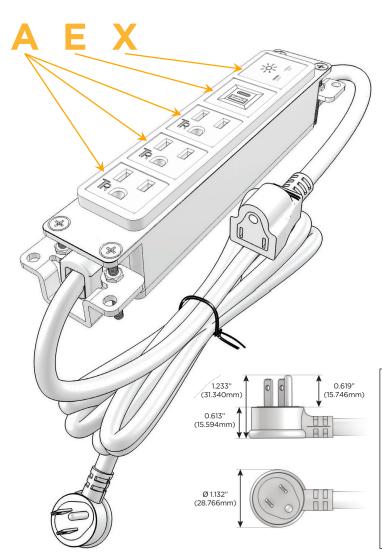

#### Plug:

Supplied with Low Profile Flat 45° Angle 120 VAC Plug

Optional Standard Straight 120 VAC Plug

Optional Straight 120 VAC Pass-through Plug

- CLEAN, COMPACT DESIGN
- **STREAMLINED**
- **LOW PROFILE**
- SIDE-EXITING CORDS
- **PLUG & PLAY**
- 6' AC CORD & PLUG (FLAT PLUG STANDARD)
- **CUSTOMIZABLE CONFIGURATIONS AND FINISHES**
- **UL LISTED FOR MOUNTING IN FURNITURE**
- 15A

## Modules/Ports:

- A Tamper Resistant AC Receptacle
- E USB-A & USB-C (20W)
- X Switched AC