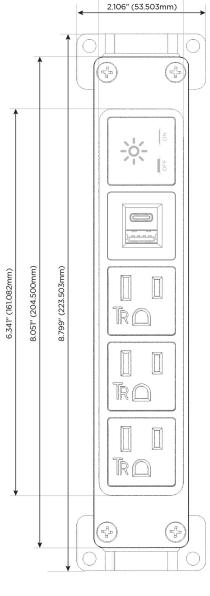

## **Module/Port Options:**

- **Tamper Resistant AC Receptacle**
- USB-A & USB-C (20W)
- Double USB-A (Fast Charging Ports 18W)
- **HDMI**
- CAT 6
- **RJ 12**
- Switched AC
- 3-Way Switch (Low Voltage)
- USB-C (45W High Speed Charging Port)
- USB-C (25W High Speed Charging Port)
- Switched AC (Rocker Switch)
- **Dimmer Switch**