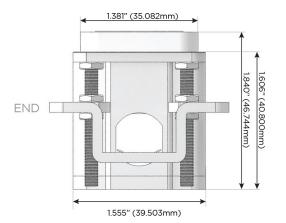

# Distributed by

Mormax Company, Inc.

914-699-0101 sales@mormax.com

8 Westchester Plaza Elmsford, NY 10523

mormax.com

TOP

1.381" (35.082mm)

Specs: