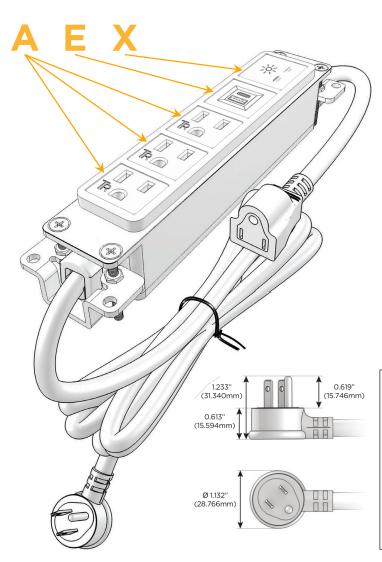

#### Plug:

Supplied with Low Profile Flat 45° Angle 120 VAC Plug

Optional Standard Straight 120 VAC Plug

Optional Straight 120 VAC Pass-through Plug

- CLEAN, COMPACT DESIGN
- **STREAMLINED**
- **LOW PROFILE**
- SIDE-EXITING CORDS
- **PLUG & PLAY**
- 6' AC CORD & PLUG (FLAT PLUG STANDARD)
- **CUSTOMIZABLE CONFIGURATIONS AND FINISHES**
- **UL LISTED FOR MOUNTING IN FURNITURE**
- 15A

## Modules/Ports:

- A Tamper Resistant AC Receptacle
- E USB-A & USB-C (20W)
- X Switched AC