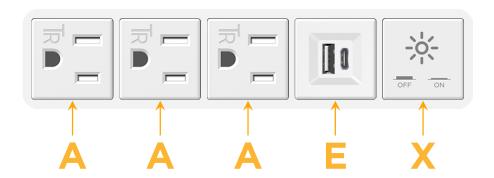

## Modules/Ports:

- A Tamper Resistant AC Receptacle
- E USB-A & USB-C (20W)
- X Switched AC