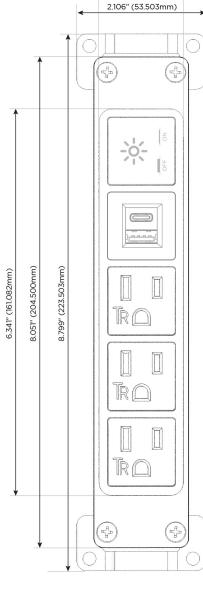

Bezel Finish:

WHITE (ABS)

Custom Finishes Available M-POWER-5TW-AAAEX-WAB

### AC POWER & DATA CONNECTIVITY SOLUTION

M-POWER-5TW-AAAEX-WAB