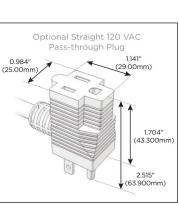

## Plug:

Supplied with Low Profile Flat 45° Angle 120 VAC Plug

Optional Standard Straight 120 VAC Plug

Optional Straight 120 VAC Pass-through Plug

- CLEAN, COMPACT DESIGN
- **STREAMLINED**
- **LOW PROFILE**
- SIDE-EXITING CORDS
- **PLUG & PLAY**
- 6' AC CORD & PLUG (FLAT PLUG STANDARD)
- **CUSTOMIZABLE CONFIGURATIONS AND FINISHES**
- **UL LISTED FOR MOUNTING IN FURNITURE**
- 15A