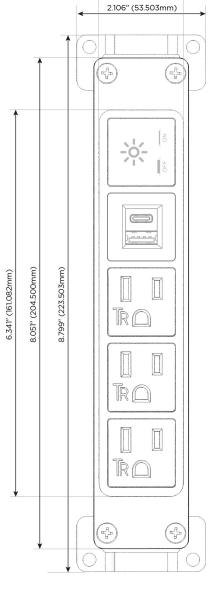

## Distributed by

Mormax Company, Inc. 8 Westchester Plaza

914-699-0101

TOP

1.381" (35.082mm)

sales@mormax.com

Elmsford, NY 10523 mormax.com

Specs: