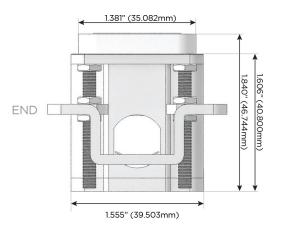

## Distributed by

Mormax Company, Inc. 8 Westchester Plaza

914-699-0101

TOP

1.381" (35.082mm)

sales@mormax.com

Elmsford, NY 10523 mormax.com

Specs: