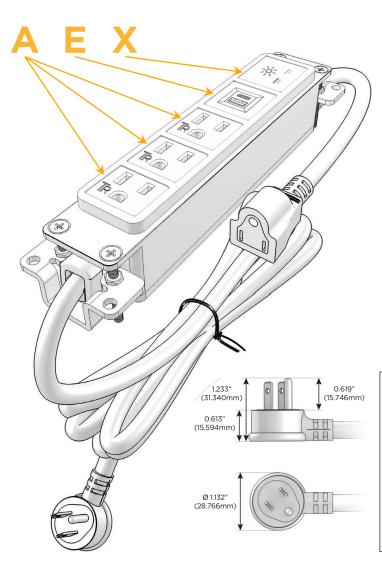

## Plug:

Supplied with Low Profile Flat 45° Angle 120 VAC Plug

Optional Standard Straight 120 VAC Plug

Optional Straight 120 VAC Pass-through Plug

- CLEAN, COMPACT DESIGN
- **STREAMLINED**
- **LOW PROFILE**
- SIDE-EXITING CORDS
- **PLUG & PLAY**
- 6' AC CORD & PLUG (FLAT PLUG STANDARD)
- **CUSTOMIZABLE CONFIGURATIONS AND FINISHES**
- **UL LISTED FOR MOUNTING IN FURNITURE**
- 15A