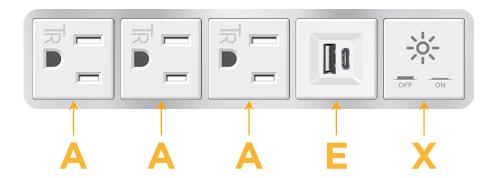

# **Module/Port Options: Tamper Resistant AC Receptacle** USB-A & USB-C (20W)

- Double USB-A (Fast Charging Ports 18W)
- **HDMI**
- CAT 6
- **RJ 12**
- Switched AC
- 3-Way Switch (Low Voltage)
- USB-C (45W High Speed Charging Port)
- USB-C (25W High Speed Charging Port)
- Switched AC (Rocker Switch)
- **Dimmer Switch**

## **Modules/Ports:**

- **Tamper Resistant AC Receptacle**
- USB-A & USB-C (20W)
- Switched AC