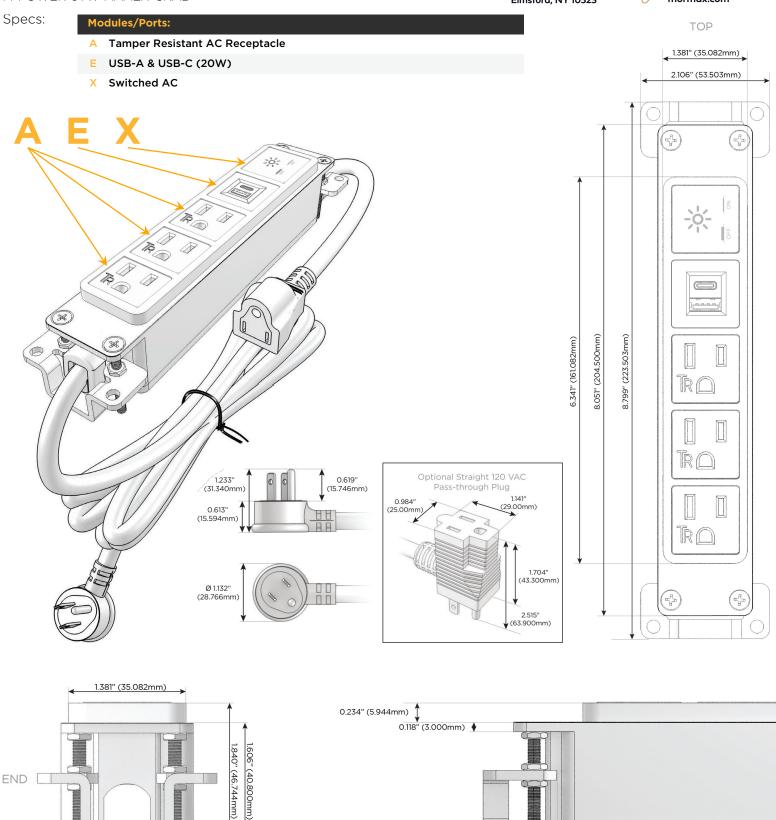

M-POWER-5TW-AAAEX-CRAB

Distributed by

Mormax Company, Inc. 8 Westchester Plaza Elmsford, NY 10523 914-699-0101

] sales@mormax.com

🦻 mormax.com

Metro Light & Power's line of power & data solutions offers sophisticated design elements combined with greater ease of installation. Streamlined and low-profile, enhanced by side-exiting cords, our outlets advance the industry with their cutting edge look and feel. We believe flexibility is key, and we provide a variety of mounting options, including the ability to mount in limited spaces. Our outlets are available in many finishes and configurations, in addition to a custom color and finish capability for our clients.

#### Bezel Finish: Custom Finishes Available

CHROME (ABS) M-POWER-5TW-AAAEX-CRAB

A A A E X

## Module/Port Options:

- A Tamper Resistant AC Receptacle
- E USB-A & USB-C (20W)
- M Double USB-A (Fast Charging Ports 18W)
- H HDMI
- 6 CAT 6
- 12 RJ 12
- X Switched AC
- Y 3-Way Switch (Low Voltage)
- V USB-C (45W High Speed Charging Port)
- S USB-C (25W High Speed Charging Port)
- R Switched AC (Rocker Switch)
- D Dimmer Switch

### Plug:

Supplied with Low Profile Flat 45° Angle 120 VAC Plug

**Optional Standard Straight 120 VAC Plug** 

Optional Straight 120 VAC Pass-through Plug

- CLEAN, COMPACT DESIGN
- STREAMLINED
- LOW PROFILE
- SIDE-EXITING CORDS
- PLUG & PLAY
- 6' AC CORD & PLUG (FLAT PLUG STANDARD)
- CUSTOMIZABLE CONFIGURATIONS AND FINISHES
- UL LISTED FOR MOUNTING IN FURNITURE
- 15A

## AC POWER & DATA CONNECTIVITY SOLUTION

M-POWER-5TW-AAAEX-CRAB

END [

1.555" (39.503mm)

Mormax Company, Inc. 8 Westchester Plaza Elmsford, NY 10523

C 914-699-0101 sales@mormax.com  $\square$ mormax.com

SIDE