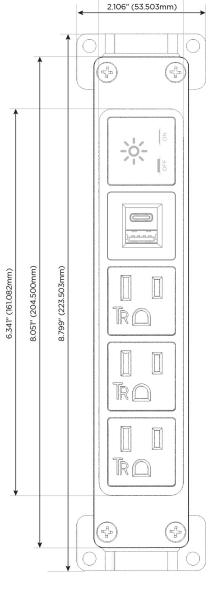

# **Module/Port Options:**

- **Tamper Resistant AC Receptacle**
- USB-A & USB-C (20W)
- Double USB-A (Fast Charging Ports 18W)
- **HDMI**
- CAT 6
- **RJ 12**
- Switched AC
- 3-Way Switch (Low Voltage)
- USB-C (45W High Speed Charging Port)
- USB-C (25W High Speed Charging Port)
- Switched AC (Rocker Switch)
- **Dimmer Switch**

# **Modules/Ports:**

- **Tamper Resistant AC Receptacle**
- USB-A & USB-C (20W)
- Switched AC