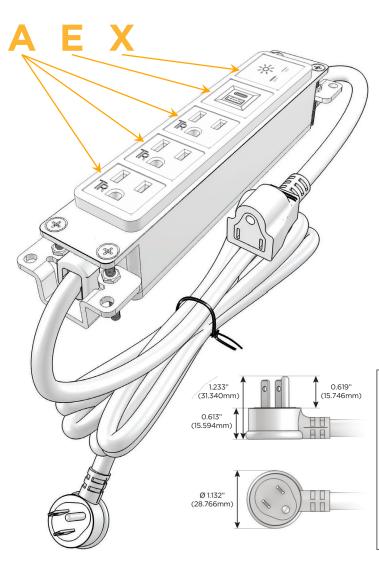

## Plug:

Supplied with Low Profile Flat 45° Angle 120 VAC Plug

Optional Standard Straight 120 VAC Plug

Optional Straight 120 VAC Pass-through Plug

- CLEAN, COMPACT DESIGN
- **STREAMLINED**
- **LOW PROFILE**
- SIDE-EXITING CORDS
- **PLUG & PLAY**
- 6' AC CORD & PLUG (FLAT PLUG STANDARD)
- **CUSTOMIZABLE CONFIGURATIONS AND FINISHES**
- **UL LISTED FOR MOUNTING IN FURNITURE**
- 15A