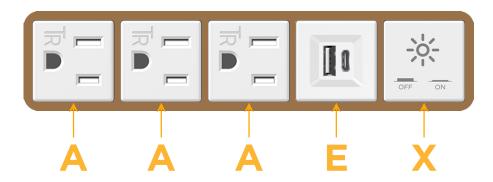

# **Module/Port Options:**

- **Tamper Resistant AC Receptacle**
- USB-A & USB-C (20W)
- Double USB-A (Fast Charging Ports 18W)
- **HDMI**
- CAT 6
- **RJ 12**
- Switched AC
- 3-Way Switch (Low Voltage)
- USB-C (45W High Speed Charging Port)
- USB-C (25W High Speed Charging Port)
- Switched AC (Rocker Switch)
- **Dimmer Switch**

# **Modules/Ports:**

- **Tamper Resistant AC Receptacle**
- USB-A & USB-C (20W)
- Switched AC