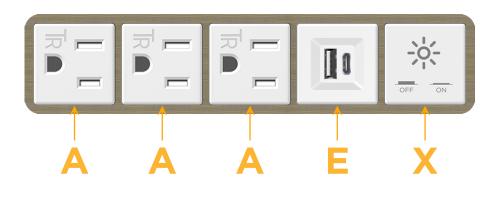

### Module/Port Options:

- A Tamper Resistant AC Receptacle
- E USB-A & USB-C (20W)
- M Double USB-A (Fast Charging Ports 18W)
- H HDMI
- 6 CAT 6
- 12 RJ 12
- X Switched AC
- Y 3-Way Switch (Low Voltage)
- V USB-C (45W High Speed Charging Port)
- S USB-C (25W High Speed Charging Port)
- R Switched AC (Rocker Switch)
- D Dimmer Switch