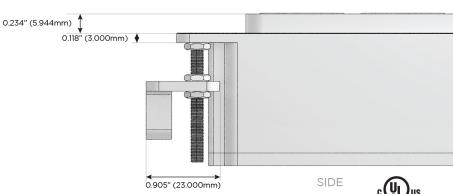

#### AC POWER & DATA CONNECTIVITY SOLUTION

M-POWER-5TW-AAAEX-BZ4B

# Distributed by

Mormax Company, Inc.

914-699-0101

8 Westchester Plaza Elmsford, NY 10523 sales@mormax.com mormax.com

TOP

1.381" (35.082mm)

Specs: