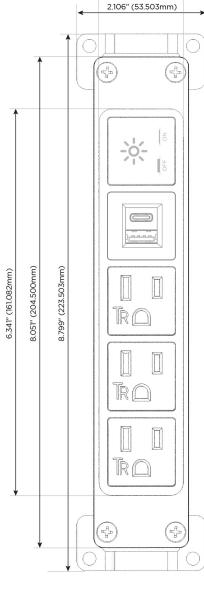

## **Modules/Ports:**

- A Tamper Resistant AC Receptacle
- E USB-A & USB-C (20W)
- X Switched AC