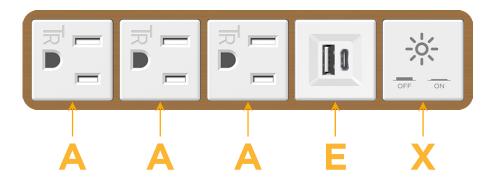

## **Modules/Ports:**

- A Tamper Resistant AC Receptacle
- E USB-A & USB-C (20W)
- X Switched AC