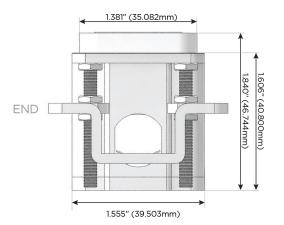

Port)
- S USB-C (25W High Speed Charging Port)
- R Switched AC (Rocker Switch)
- Dimmer Switch

#### Plug:

Supplied with Low Profile Flat 45° Angle 120 VAC Plug

Optional Standard Straight 120 VAC Plug

Optional Straight 120 VAC Pass-through Plug

- · CLEAN, COMPACT DESIGN
- STREAMLINED
- LOW PROFILE
- SIDE-EXITING CORDS
- PLUG & PLAY
- 6' AC CORD & PLUG (FLAT PLUG STANDARD)
- CUSTOMIZABLE CONFIGURATIONS AND FINISHES
- UL LISTED FOR MOUNTING IN FURNITURE
- 15A





#### AC POWER & DATA CONNECTIVITY SOLUTION

M-POWER-5TW-AAAEX-BZ4B

# Distributed by



Mormax Company, Inc.

914-699-0101

8 Westchester Plaza Elmsford, NY 10523 sales@mormax.com mormax.com

TOP

1.381" (35.082mm)

Specs:

## **Modules/Ports:**

- A Tamper Resistant AC Receptacle
- E USB-A & USB-C (20W)
- X Switched AC