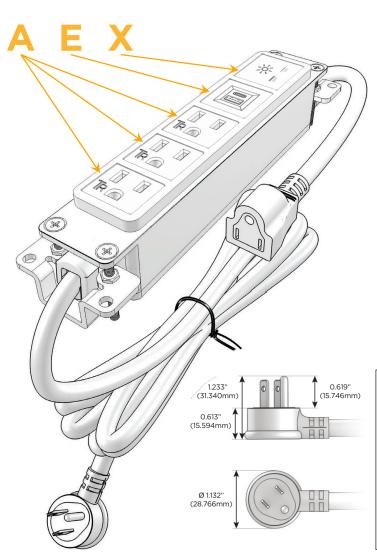

#### Plug:

Supplied with Low Profile Flat 45° Angle 120 VAC Plug

Optional Standard Straight 120 VAC Plug

Optional Straight 120 VAC Pass-through Plug

- · CLEAN, COMPACT DESIGN
- STREAMLINED
- LOW PROFILE
- SIDE-EXITING CORDS
- PLUG & PLAY
- 6' AC CORD & PLUG (FLAT PLUG STANDARD)
- CUSTOMIZABLE CONFIGURATIONS AND FINISHES
- UL LISTED FOR MOUNTING IN FURNITURE
- 15A

## **Modules/Ports:**

- A Tamper Resistant AC Receptacle
- E USB-A & USB-C (20W)
- X Switched AC