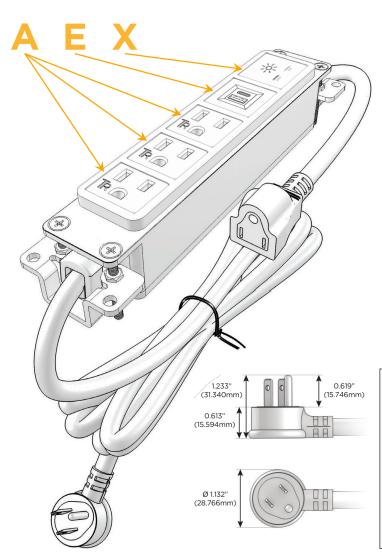

#### **Module/Port Options:**

- **Tamper Resistant AC Receptacle**
- USB-A & USB-C (20W)
- Double USB-A (Fast Charging Ports 18W)
- **HDMI**
- CAT 6
- **RJ 12**
- Switched AC
- 3-Way Switch (Low Voltage)
- USB-C (45W High Speed Charging Port)
- USB-C (25W High Speed Charging Port)
- Switched AC (Rocker Switch)
- **Dimmer Switch**

#### Plug:

Supplied with Low Profile Flat 45° Angle 120 VAC Plug

Optional Standard Straight 120 VAC Plug

Optional Straight 120 VAC Pass-through Plug

- CLEAN, COMPACT DESIGN
- **STREAMLINED**
- **LOW PROFILE**
- SIDE-EXITING CORDS
- **PLUG & PLAY**
- 6' AC CORD & PLUG (FLAT PLUG STANDARD)
- **CUSTOMIZABLE CONFIGURATIONS AND FINISHES**
- **UL LISTED FOR MOUNTING IN FURNITURE**
- 15A

# Modules/Ports:

A Tamper Resistant AC Receptacle

USB-A & USB-C (20W)

X Switched AC