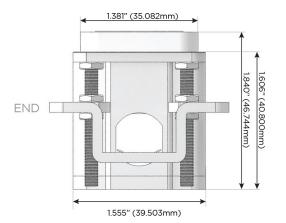

## Distributed by

Mormax Company, Inc.

914-699-0101

8 Westchester Plaza Elmsford, NY 10523 sales@mormax.com
mormax.com

TOP

1.381" (35.082mm)