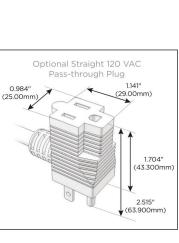

#### Plug:

Supplied with Low Profile Flat 45° Angle 120 VAC Plug

Optional Standard Straight 120 VAC Plug

Optional Straight 120 VAC Pass-through Plug

- CLEAN, COMPACT DESIGN
- **STREAMLINED**
- **LOW PROFILE**
- SIDE-EXITING CORDS
- **PLUG & PLAY**
- 6' AC CORD & PLUG (FLAT PLUG STANDARD)
- **CUSTOMIZABLE CONFIGURATIONS AND FINISHES**
- **UL LISTED FOR MOUNTING IN FURNITURE**
- 15A