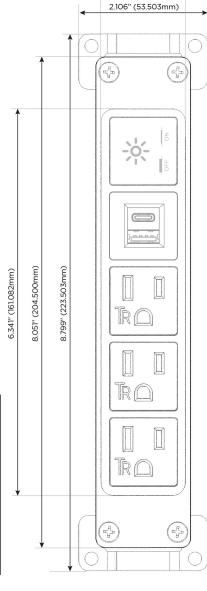

#### **Module/Port Options:**

- **Tamper Resistant AC Receptacle**
- USB-A & USB-C (20W)
- Double USB-A (Fast Charging Ports 18W)
- **HDMI**
- CAT 6
- **RJ 12**
- Switched AC
- 3-Way Switch (Low Voltage)
- USB-C (45W High Speed Charging Port)
- USB-C (25W High Speed Charging Port)
- Switched AC (Rocker Switch)
- **Dimmer Switch**

# Modules/Ports:

A Tamper Resistant AC Receptacle

USB-A & USB-C (20W)

X Switched AC