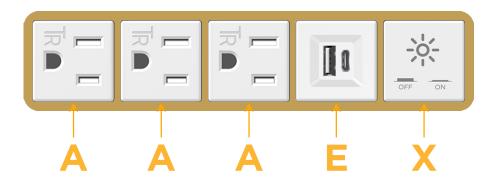

#### **Module/Port Options:**

- **Tamper Resistant AC Receptacle**
- USB-A & USB-C (20W)
- Double USB-A (Fast Charging Ports 18W)
- **HDMI**
- CAT 6
- **RJ 12**
- Switched AC
- 3-Way Switch (Low Voltage)
- USB-C (45W High Speed Charging Port)
- USB-C (25W High Speed Charging Port)
- Switched AC (Rocker Switch)
- **Dimmer Switch**

# Modules/Ports:

A Tamper Resistant AC Receptacle

USB-A & USB-C (20W)

X Switched AC