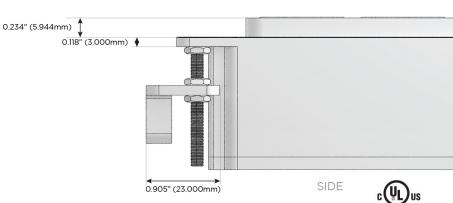

t)
- USB-C (25W High Speed Charging Port)
- Switched AC (Rocker Switch)
- **Dimmer Switch**

#### Plug:

Supplied with Low Profile Flat 45° Angle 120 VAC Plug

Optional Standard Straight 120 VAC Plug

Optional Straight 120 VAC Pass-through Plug

- CLEAN, COMPACT DESIGN
- **STREAMLINED**
- **LOW PROFILE**
- SIDE-EXITING CORDS
- **PLUG & PLAY**
- 6' AC CORD & PLUG (FLAT PLUG STANDARD)
- **CUSTOMIZABLE CONFIGURATIONS AND FINISHES**
- **UL LISTED FOR MOUNTING IN FURNITURE**
- 15A





#### AC POWER & DATA CONNECTIVITY SOLUTION

M-POWER-5TW-AAAEX-BRB

## Distributed by



Mormax Company, Inc.

914-699-0101

8 Westchester Plaza Elmsford, NY 10523 sales@mormax.com
mormax.com

TOP

1.381" (35.082mm)



# Modules/Ports:

A Tamper Resistant AC Receptacle

USB-A & USB-C (20W)

X Switched AC