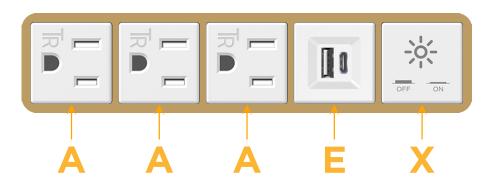

### Module/Port Options:

- A Tamper Resistant AC Receptacle
- E USB-A & USB-C (20W)
- M Double USB-A (Fast Charging Ports 18W)
- H HDMI
- 6 CAT 6
- 12 RJ 12
- X Switched AC
- Y 3-Way Switch (Low Voltage)
- V USB-C (45W High Speed Charging Port)
- S USB-C (25W High Speed Charging Port)
- R Switched AC (Rocker Switch)
- D Dimmer Switch