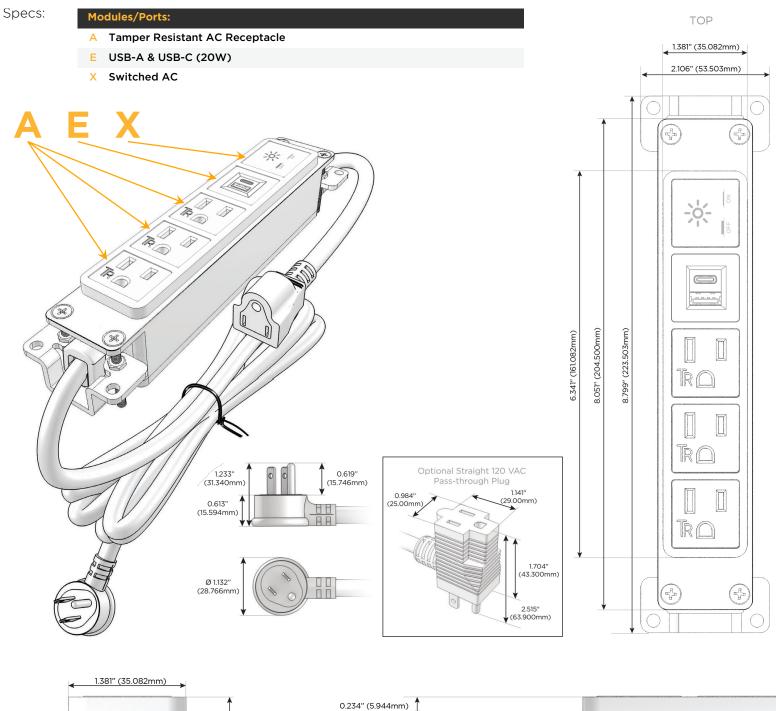

### Module/Port Options:

- A Tamper Resistant AC Receptacle
- E USB-A & USB-C (20W)
- M Double USB-A (Fast Charging Ports 18W)
- H HDMI
- 6 CAT 6
- 12 RJ 12
- X Switched AC
- Y 3-Way Switch (Low Voltage)
- V USB-C (45W High Speed Charging Port)
- S USB-C (25W High Speed Charging Port)
- R Switched AC (Rocker Switch)
- D Dimmer Switch

#### Plug:

Supplied with Low Profile Flat 45° Angle 120 VAC Plug

Optional Standard Straight 120 VAC Plug

Optional Straight 120 VAC Pass-through Plug

- CLEAN, COMPACT DESIGN
- STREAMLINED
- LOW PROFILE
- SIDE-EXITING CORDS
- PLUG & PLAY
- 6' AC CORD & PLUG (FLAT PLUG STANDARD)
- CUSTOMIZABLE CONFIGURATIONS AND FINISHES
- UL LISTED FOR MOUNTING IN FURNITURE
- 15A