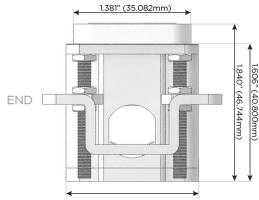

# AC POWER & DATA CONNECTIVITY SOLUTION

M-POWER-5TW-AAAEX-BRAB

Mormax Company, Inc. 8 Westchester Plaza Elmsford, NY 10523

C 914-699-0101 sales@mormax.com  $\square$ mormax.com

٧L

WER DIST

SIDE 0.905" (23.000mm) 1.555" (39.503mm) LISTED E491161