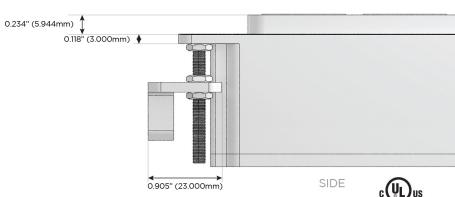

## AC POWER & DATA CONNECTIVITY SOLUTION

M-POWER-5TW-AAAEX-BR4B

# Distributed by

Mormax Company, Inc.

914-699-0101

8 Westchester Plaza Elmsford, NY 10523

sales@mormax.com mormax.com

1.381" (35.082mm)

TOP

Specs: **Modules/Ports:** 