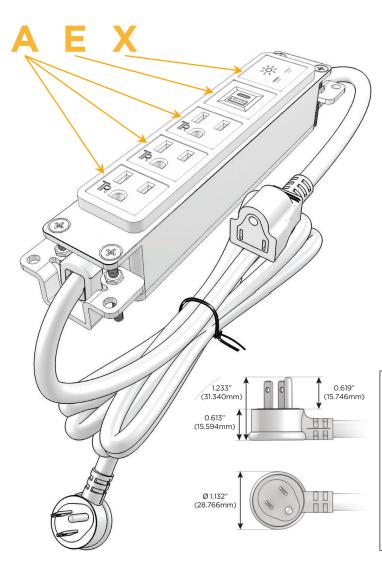

## **Module/Port Options:**

- A Tamper Resistant AC Receptacle
- E USB-A & USB-C (20W)
- M Double USB-A (Fast Charging Ports 18W)
- H HDMI
- 6 CAT 6
- 12 RJ 12
- X Switched AC
- Y 3-Way Switch (Low Voltage)
- V USB-C (45W High Speed Charging Port)
- S USB-C (25W High Speed Charging Port)
- R Switched AC (Rocker Switch)
- D Dimmer Switch

**Tamper Resistant AC Receptacle** 

USB-A & USB-C (20W)

Switched AC