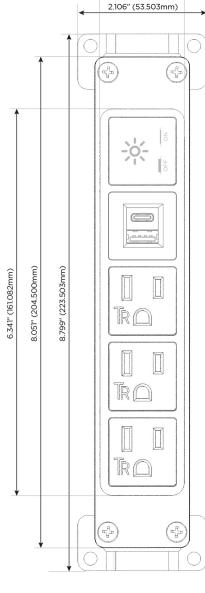

## **Module/Port Options:**

- A Tamper Resistant AC Receptacle
- E USB-A & USB-C (20W)
- M Double USB-A (Fast Charging Ports 18W)
- H HDMI
- 6 CAT 6
- 12 RJ 12
- X Switched AC
- Y 3-Way Switch (Low Voltage)
- V USB-C (45W High Speed Charging Port)
- S USB-C (25W High Speed Charging Port)
- R Switched AC (Rocker Switch)
- D Dimmer Switch

**Tamper Resistant AC Receptacle** 

USB-A & USB-C (20W)

Switched AC