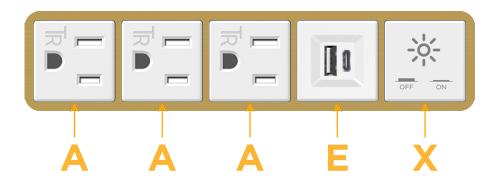

## **Module/Port Options:**

- A Tamper Resistant AC Receptacle
- E USB-A & USB-C (20W)
- M Double USB-A (Fast Charging Ports 18W)
- H HDMI
- 6 CAT 6
- 12 RJ 12
- X Switched AC
- Y 3-Way Switch (Low Voltage)
- V USB-C (45W High Speed Charging Port)
- S USB-C (25W High Speed Charging Port)
- R Switched AC (Rocker Switch)
- D Dimmer Switch

**Tamper Resistant AC Receptacle** 

USB-A & USB-C (20W)

Switched AC