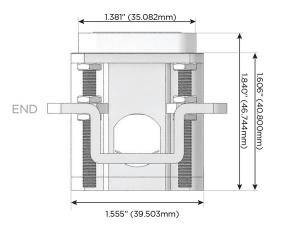

# Distributed by

Mormax Company, Inc.

914-699-0101

8 Westchester Plaza Elmsford, NY 10523

sales@mormax.com mormax.com

1.381" (35.082mm)

TOP

Specs: **Modules/Ports:** 