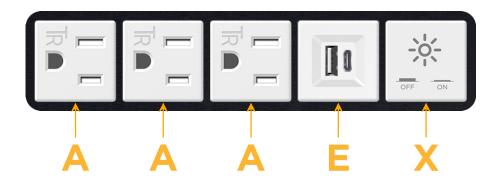

#### AC POWER & DATA CONNECTIVITY SOLUTION

M-POWER-5TW-AAAEX-BB

Distributed by



Mormax Company, Inc.

8 Westchester Plaza Elmsford, NY 10523

914-699-0101

sales@mormax.com mormax.com

Metro Light & Power's line of power & data solutions offers sophisticated design elements combined with greater ease of installation. Streamlined and low-profile, enhanced by side-exiting cords, our outlets advance the industry with their cutting edge look and feel. We believe flexibility is key, and we provide a variety of mounting options, including the ability to mount in limited spaces. Our outlets are available in many finishes and configurations, in addition to a custom color and finish capability for our clients.

Bezel Finish: Custom Finishes Available

**BLACK (STEEL)** 

M-POWER-5TW-AAAEX-BB



### Features:

#### **Module/Port Options:**

- **Tamper Resistant AC Receptacle**
- USB-A & USB-C (20W)
- Double USB-A (Fast Charging Ports 18W)
- **HDMI**
- CAT 6
- **RJ 12**
- Switched AC
- 3-Way Switch (Low Voltage)
- USB-C (45W High Speed Charging Port)
- USB-C (25W High Speed Charging Port)
- Switched AC (Rocker Switch)
- **Dimmer Switch**

#### Plug:

Supplied with Low Profile Flat 45° Angle 120 VAC Plug

Optional Standard Straight 120 VAC Plug

Optional Straight 120 VAC Pass-through Plug

- CLEAN, COMPACT DESIGN
- **STREAMLINED**
- **LOW PROFILE**
- SIDE-EXITING CORDS
- **PLUG & PLAY**
- 6' AC CORD & PLUG (FLAT PLUG STANDARD)
- **CUSTOMIZABLE CONFIGURATIONS AND FINISHES**
- **UL LISTED FOR MOUNTING IN FURNITURE**
- 15A





#### AC POWER & DATA CONNECTIVITY SOLUTION

**Modules/Po