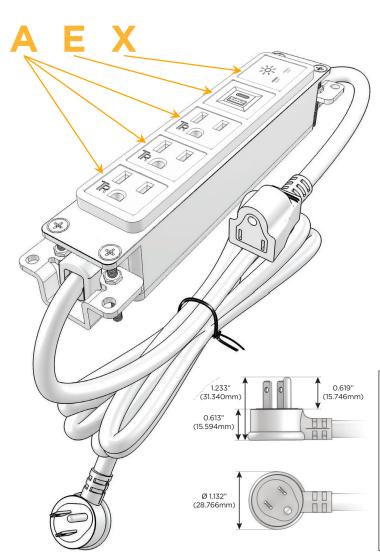

#### AC POWER & DATA CONNECTIVITY SOLUTION

**Modules/Ports:** 

M-POWER-5TW-AAAEX-BB

## A Tamper Resistant AC Receptacle

- E USB-A & USB-C (20W)
- X Switched AC