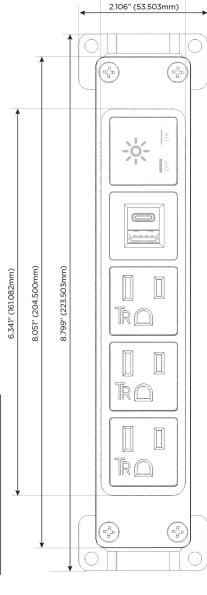

High Speed Charging Port)
- Switched AC (Rocker Switch)
- **Dimmer Switch**

#### Plug:

Supplied with Low Profile Flat 45° Angle 120 VAC Plug

Optional Standard Straight 120 VAC Plug

Optional Straight 120 VAC Pass-through Plug

- CLEAN, COMPACT DESIGN
- **STREAMLINED**
- **LOW PROFILE**
- SIDE-EXITING CORDS
- **PLUG & PLAY**
- 6' AC CORD & PLUG (FLAT PLUG STANDARD)
- **CUSTOMIZABLE CONFIGURATIONS AND FINISHES**
- **UL LISTED FOR MOUNTING IN FURNITURE**
- 15A





#### AC POWER & DATA CONNECTIVITY SOLUTION

**Modules/Ports:** 

M-POWER-5TW-AAAEX-BB

# Distributed by



Mormax Company, Inc.
8 Westchester Plaza

Elmsford, NY 10523

914-699-0101

TOP

1.381" (35.082mm)

sales@mormax.com mormax.com

•

Specs:

## A Tamper Resistant AC Receptacle

- E USB-A & USB-C (20W)
- X Switched AC