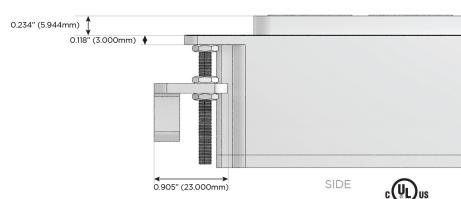

h Speed Charging Port)
- Switched AC (Rocker Switch)
- **Dimmer Switch**

#### Plug:

Supplied with Low Profile Flat 45° Angle 120 VAC Plug

Optional Standard Straight 120 VAC Plug

Optional Straight 120 VAC Pass-through Plug

- CLEAN, COMPACT DESIGN
- **STREAMLINED**
- **LOW PROFILE**
- SIDE-EXITING CORDS
- **PLUG & PLAY**
- 6' AC CORD & PLUG (FLAT PLUG STANDARD)
- **CUSTOMIZABLE CONFIGURATIONS AND FINISHES**
- **UL LISTED FOR MOUNTING IN FURNITURE**
- 15A





#### AC POWER & DATA CONNECTIVITY SOLUTION

**Modules/Ports:** 

M-POWER-5TW-AAAEX-BB

# Distributed by



Mormax Company, Inc.
8 Westchester Plaza

Elmsford, NY 10523

914-699-0101

TOP

1.381" (35.082mm)

sales@mormax.com mormax.com

•

Specs:

## A Tamper Resistant AC Receptacle

- E USB-A & USB-C (20W)
- X Switched AC