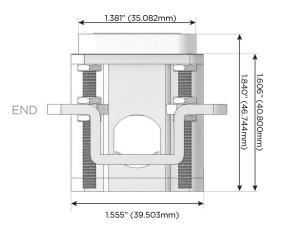

# Distributed by

Mormax Company, Inc.
8 Westchester Plaza

Elmsford, NY 10523

914-699-0101

TOP

1.381" (35.082mm)

sales@mormax.com mormax.com

•