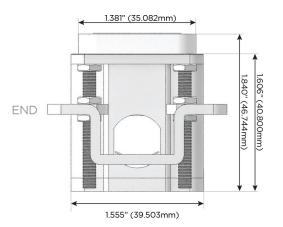

# Distributed by

Mormax Company, Inc.

914-699-0101

sales@mormax.com
mormax.com

8 Westchester Plaza

8 Westchester Plaza
Elmsford, NY 10523

ТОР

1.381" (35.082mm)