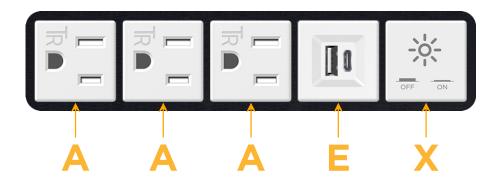

# Modules/Ports:

- A Tamper Resistant AC Receptacle
- E USB-A & USB-C (20W)
- X Switched AC