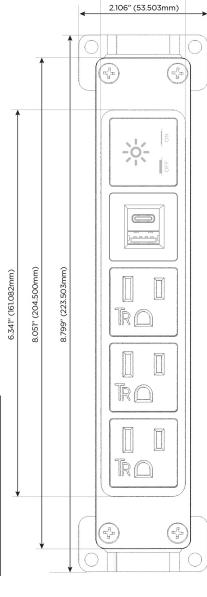

# Modules/Ports:

- A Tamper Resistant AC Receptacle
- E USB-A & USB-C (20W)
- X Switched AC