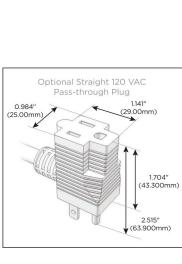

### Plug:

Supplied with Low Profile Flat 45° Angle 120 VAC Plug

Optional Standard Straight 120 VAC Plug

Optional Straight 120 VAC Pass-through Plug

- CLEAN, COMPACT DESIGN
- STREAMLINED
- LOW PROFILE
- SIDE-EXITING CORDS
- PLUG & PLAY
- 6' AC CORD & PLUG (FLAT PLUG STANDARD)
- CUSTOMIZABLE CONFIGURATIONS AND FINISHES
- UL LISTED FOR MOUNTING IN FURNITURE
- 15A