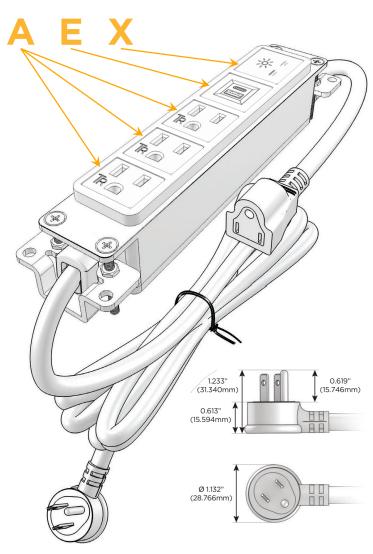

### Plug:

Supplied with Low Profile Flat 45° Angle 120 VAC Plug

Optional Standard Straight 120 VAC Plug

Optional Straight 120 VAC Pass-through Plug

- CLEAN, COMPACT DESIGN
- STREAMLINED
- LOW PROFILE
- SIDE-EXITING CORDS
- PLUG & PLAY
- 6' AC CORD & PLUG (FLAT PLUG STANDARD)
- CUSTOMIZABLE CONFIGURATIONS AND FINISHES
- UL LISTED FOR MOUNTING IN FURNITURE
- 15A

# Modules/Ports:

- A Tamper Resistant AC Receptacle
- E USB-A & USB-C (20W)
- X Switched AC