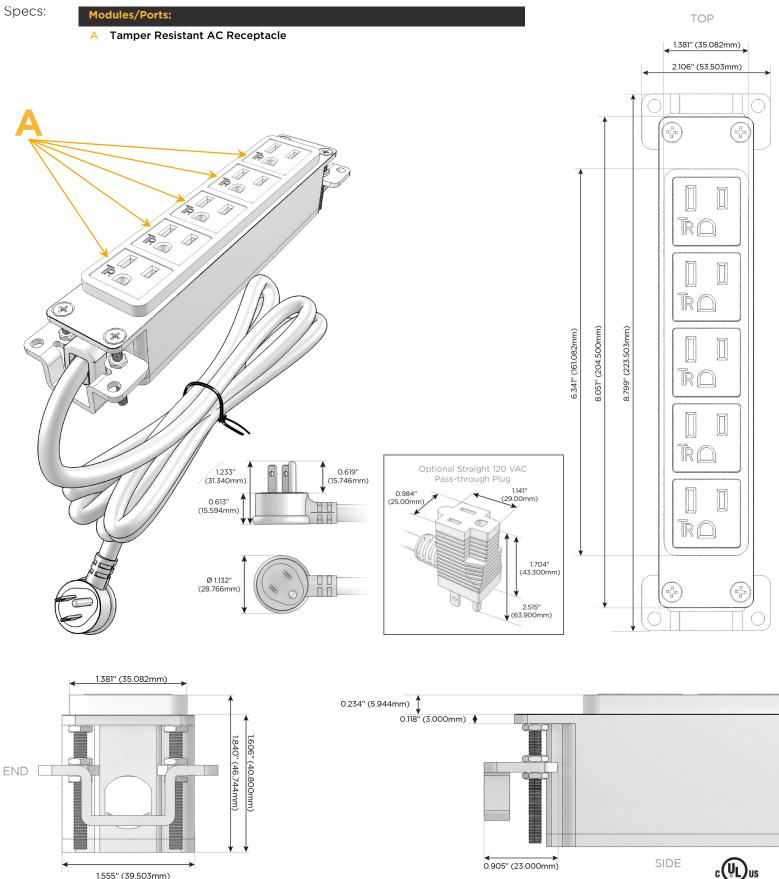

## Module/Port Options:

- A Tamper Resistant AC Receptacle
- E USB-A & USB-C (20W)
- M Double USB-A (Fast Charging Ports 18W)
- H HDMI
- 6 CAT 6
- 12 RJ 12
- X Switched AC
- Y 3-Way Switch (Low Voltage)
- V USB-C (45W High Speed Charging Port)
- S USB-C (25W High Speed Charging Port)
- R Switched AC (Rocker Switch)
- D Dimmer Switch

#### Plug:

Supplied with Low Profile Flat 45° Angle 120 VAC Plug

Optional Standard Straight 120 VAC Plug

Optional Straight 120 VAC Pass-through Plug

- CLEAN, COMPACT DESIGN
- STREAMLINED
- LOW PROFILE
- SIDE-EXITING CORDS
- PLUG & PLAY
- 6' AC CORD & PLUG (FLAT PLUG STANDARD)
- CUSTOMIZABLE CONFIGURATIONS AND FINISHES
- UL LISTED FOR MOUNTING IN FURNITURE
- 15A