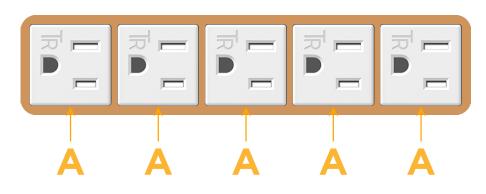

## Module/Port Options:

- A Tamper Resistant AC Receptacle
- E USB-A & USB-C (20W)
- M Double USB-A (Fast Charging Ports 18W)
- H HDMI
- 6 CAT 6
- 12 RJ 12
- X Switched AC
- Y 3-Way Switch (Low Voltage)
- V USB-C (45W High Speed Charging Port)
- S USB-C (25W High Speed Charging Port)
- R Switched AC (Rocker Switch)
- D Dimmer Switch