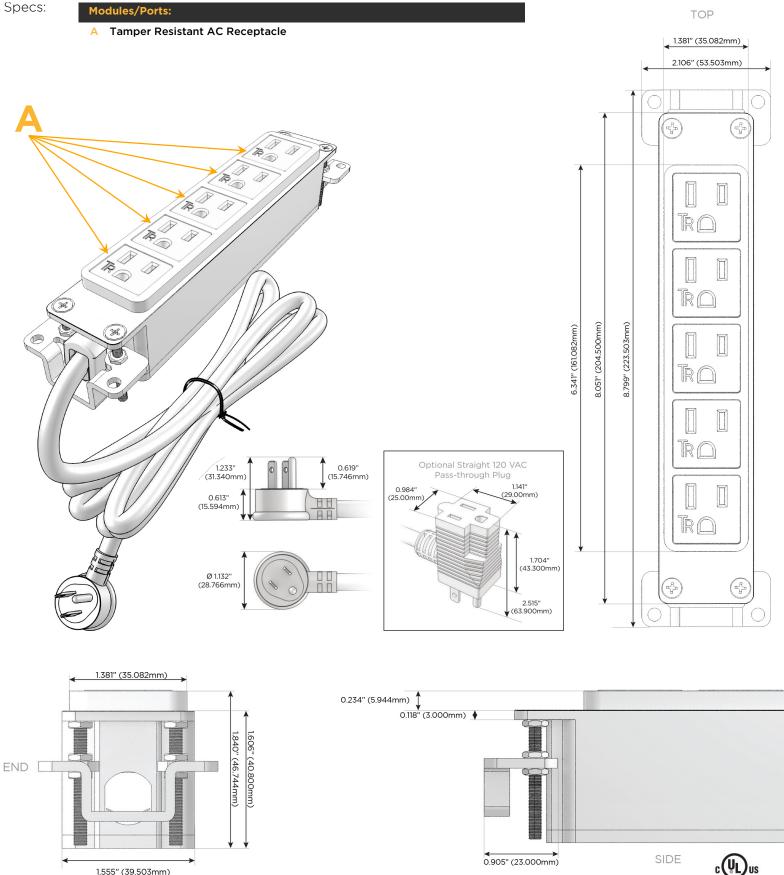

## Module/Port Options:

- A Tamper Resistant AC Receptacle
- E USB-A & USB-C (20W)
- M Double USB-A (Fast Charging Ports 18W)
- H HDMI
- 6 CAT 6
- 12 RJ 12
- X Switched AC
- Y 3-Way Switch (Low Voltage)
- V USB-C (45W High Speed Charging Port)
- S USB-C (25W High Speed Charging Port)
- R Switched AC (Rocker Switch)
- D Dimmer Switch

### Plug:

Supplied with Low Profile Flat 45° Angle 120 VAC Plug

Optional Standard Straight 120 VAC Plug

Optional Straight 120 VAC Pass-through Plug

- CLEAN, COMPACT DESIGN
- STREAMLINED
- LOW PROFILE
- SIDE-EXITING CORDS
- PLUG & PLAY
- 6' AC CORD & PLUG (FLAT PLUG STANDARD)
- CUSTOMIZABLE CONFIGURATIONS AND FINISHES
- UL LISTED FOR MOUNTING IN FURNITURE
- 15A