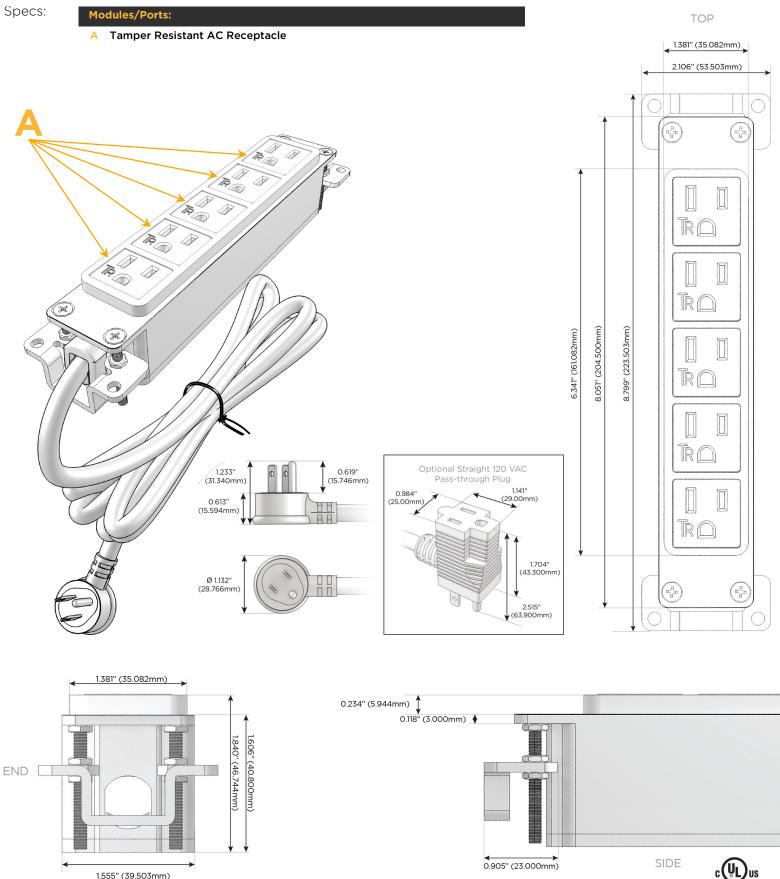

## Module/Port Options:

- A Tamper Resistant AC Receptacle
- E USB-A & USB-C (20W)
- M Double USB-A (Fast Charging Ports 18W)
- H HDMI
- 6 CAT 6
- 12 RJ 12
- X Switched AC
- Y 3-Way Switch (Low Voltage)
- V USB-C (45W High Speed Charging Port)
- S USB-C (25W High Speed Charging Port)
- R Switched AC (Rocker Switch)
- D Dimmer Switch

### Plug:

Supplied with Low Profile Flat 45° Angle 120 VAC Plug

Optional Standard Straight 120 VAC Plug

Optional Straight 120 VAC Pass-through Plug

- CLEAN, COMPACT DESIGN
- STREAMLINED
- LOW PROFILE
- SIDE-EXITING CORDS
- PLUG & PLAY
- 6' AC CORD & PLUG (FLAT PLUG STANDARD)
- CUSTOMIZABLE CONFIGURATIONS AND FINISHES
- UL LISTED FOR MOUNTING IN FURNITURE
- 15A