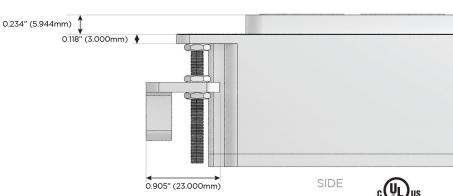

(45W High Speed Charging Port)
- S USB-C (25W High Speed Charging Port)
- R Switched AC (Rocker Switch)
- Dimmer Switch

### Plug:

Supplied with Low Profile Flat 45° Angle 120 VAC Plug

Optional Standard Straight 120 VAC Plug

Optional Straight 120 VAC Pass-through Plug

- · CLEAN, COMPACT DESIGN
- STREAMLINED
- LOW PROFILE
- SIDE-EXITING CORDS
- PLUG & PLAY
- 6' AC CORD & PLUG (FLAT PLUG STANDARD)
- CUSTOMIZABLE CONFIGURATIONS AND FINISHES
- UL LISTED FOR MOUNTING IN FURNITURE
- 15A





Specs:

### AC POWER & DATA CONNECTIVITY SOLUTION

M-POWER-5TW-AAAAA-BZ5AB

# Distributed by



Mormax Company, Inc.
8 Westchester Plaza

Elmsford, NY 10523

<u>@</u>

914-699-0101

(

sales@mormax.com mormax.com

S n

TO

TOP 1.381" (35.082mm)

Modules/Ports:

A Tamper Resistant AC Receptacle