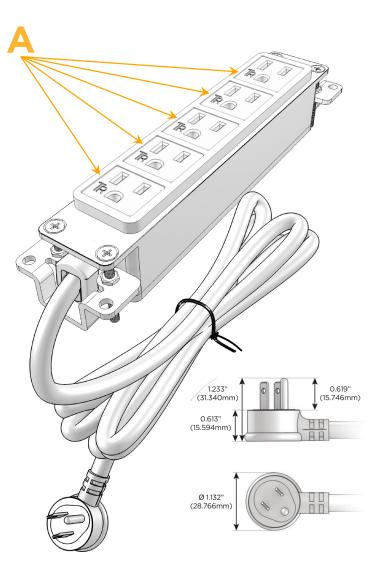

# **Module/Port Options:**

- A Tamper Resistant AC Receptacle
- E USB-A & USB-C (20W)
- M Double USB-A (Fast Charging Ports 18W)
- H HDMI
- 6 CAT 6
- 12 RJ 12
- X Switched AC
- Y 3-Way Switch (Low Voltage)
- V USB-C (45W High Speed Charging Port)
- S USB-C (25W High Speed Charging Port)
- R Switched AC (Rocker Switch)
- Dimmer Switch

### Plug:

Supplied with Low Profile Flat 45° Angle 120 VAC Plug

Optional Standard Straight 120 VAC Plug

Optional Straight 120 VAC Pass-through Plug

- · CLEAN, COMPACT DESIGN
- STREAMLINED
- LOW PROFILE
- SIDE-EXITING CORDS
- PLUG & PLAY
- 6' AC CORD & PLUG (FLAT PLUG STANDARD)
- CUSTOMIZABLE CONFIGURATIONS AND FINISHES
- UL LISTED FOR MOUNTING IN FURNITURE
- 15A

TO

TOP 1.381" (35.082mm)

Modules/Ports:

A Tamper Resistant AC Receptacle