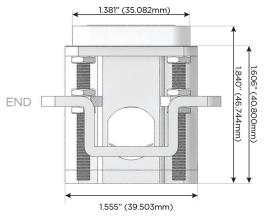

Specs:

TO

TOP 1.381" (35.082mm)

Modules/Ports:

A Tamper Resistant AC Receptacle