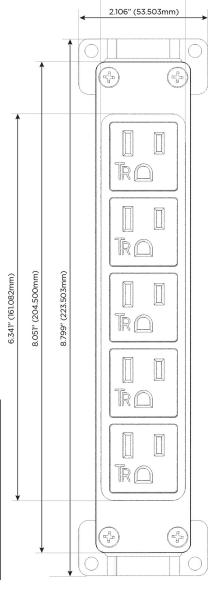

# **Module/Port Options:**

- A Tamper Resistant AC Receptacle
- E USB-A & USB-C (20W)
- M Double USB-A (Fast Charging Ports 18W)
- H HDMI
- 6 CAT 6
- 12 RJ 12
- X Switched AC
- Y 3-Way Switch (Low Voltage)
- V USB-C (45W High Speed Charging Port)
- S USB-C (25W High Speed Charging Port)
- R Switched AC (Rocker Switch)
- Dimmer Switch

TO

TOP 1.381" (35.082mm)

Modules/Ports:

A Tamper Resistant AC Receptacle