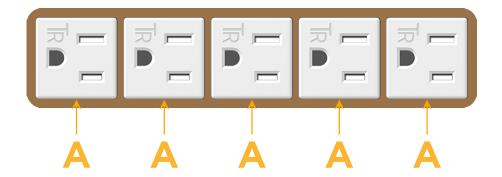

# **Module/Port Options:**

- A Tamper Resistant AC Receptacle
- E USB-A & USB-C (20W)
- M Double USB-A (Fast Charging Ports 18W)
- H HDMI
- 6 CAT 6
- 12 RJ 12
- X Switched AC
- Y 3-Way Switch (Low Voltage)
- V USB-C (45W High Speed Charging Port)
- S USB-C (25W High Speed Charging Port)
- R Switched AC (Rocker Switch)
- Dimmer Switch

TO

TOP 1.381" (35.082mm)

Modules/Ports:

A Tamper Resistant AC Receptacle