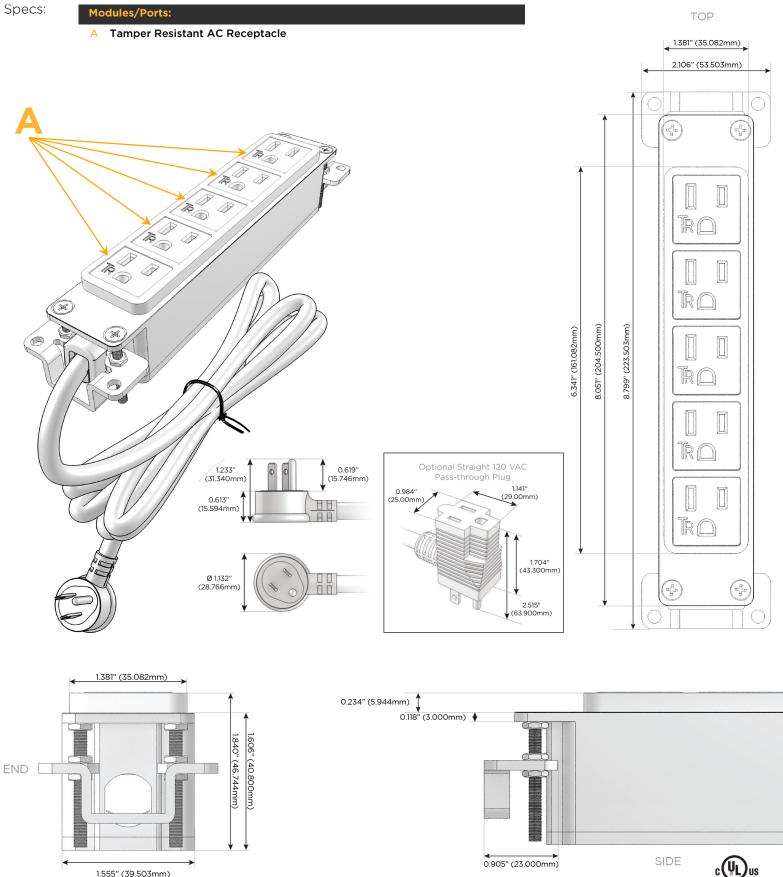

## Module/Port Options:

- A Tamper Resistant AC Receptacle
- E USB-A & USB-C (20W)
- M Double USB-A (Fast Charging Ports 18W)
- H HDMI
- 6 CAT 6
- 12 RJ 12
- X Switched AC
- Y 3-Way Switch (Low Voltage)
- V USB-C (45W High Speed Charging Port)
- S USB-C (25W High Speed Charging Port)
- R Switched AC (Rocker Switch)
- D Dimmer Switch

### Plug:

Supplied with Low Profile Flat 45° Angle 120 VAC Plug

Optional Standard Straight 120 VAC Plug

Optional Straight 120 VAC Pass-through Plug

- CLEAN, COMPACT DESIGN
- STREAMLINED
- LOW PROFILE
- SIDE-EXITING CORDS
- PLUG & PLAY
- 6' AC CORD & PLUG (FLAT PLUG STANDARD)
- CUSTOMIZABLE CONFIGURATIONS AND FINISHES
- UL LISTED FOR MOUNTING IN FURNITURE
- 15A

# AC POWER & DATA CONNECTIVITY SOLUTION

M-POWER-5TW-AAAAA-BAB

Specs: