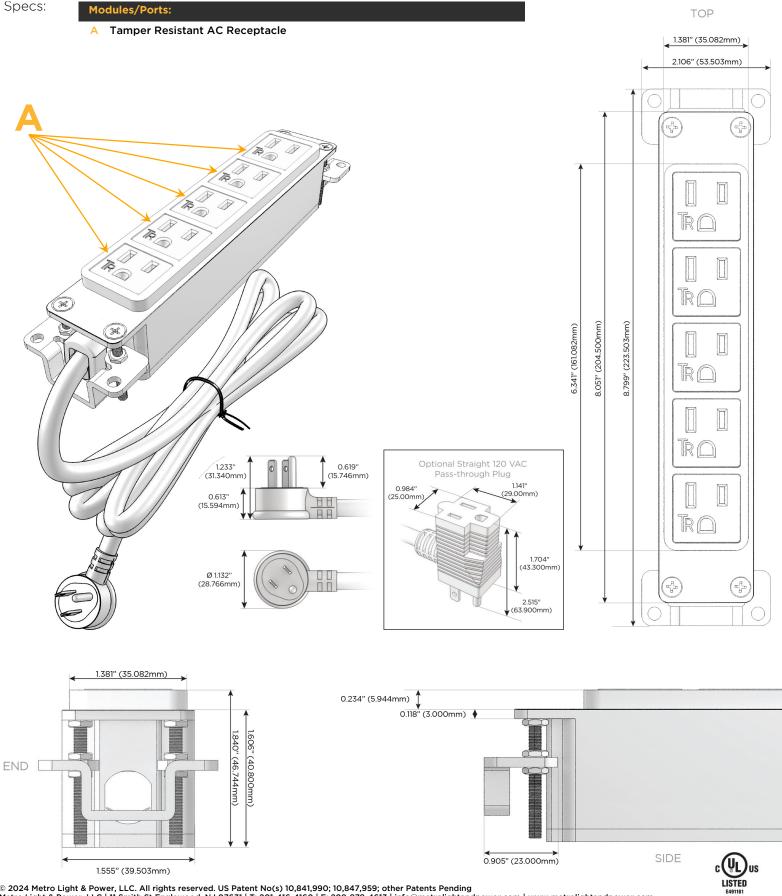

## Module/Port Options:

- A Tamper Resistant AC Receptacle
- E USB-A & USB-C (20W)
- M Double USB-A (Fast Charging Ports 18W)
- H HDMI
- 6 CAT 6
- 12 RJ 12
- X Switched AC
- Y 3-Way Switch (Low Voltage)
- V USB-C (45W High Speed Charging Port)
- S USB-C (25W High Speed Charging Port)
- R Switched AC (Rocker Switch)
- D Dimmer Switch

#### Plug:

Supplied with Low Profile Flat 45° Angle 120 VAC Plug

Optional Standard Straight 120 VAC Plug

Optional Straight 120 VAC Pass-through Plug

- CLEAN, COMPACT DESIGN
- STREAMLINED
- LOW PROFILE
- SIDE-EXITING CORDS
- PLUG & PLAY
- 6' AC CORD & PLUG (FLAT PLUG STANDARD)
- CUSTOMIZABLE CONFIGURATIONS AND FINISHES
- UL LISTED FOR MOUNTING IN FURNITURE
- 15A