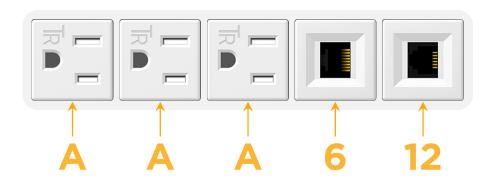

## Module/Port Options:

- A Tamper Resistant AC Receptacle
- E USB-A & USB-C (20W)
- M Double USB-A (Fast Charging Ports 18W)
- H HDMI
- 6 CAT 6
- 12 RJ 12
- X Switched AC
- Y 3-Way Switch (Low Voltage)
- V USB-C (45W High Speed Charging Port)
- S USB-C (25W High Speed Charging Port)
- R Switched AC (Rocker Switch)
- D Dimmer Switch