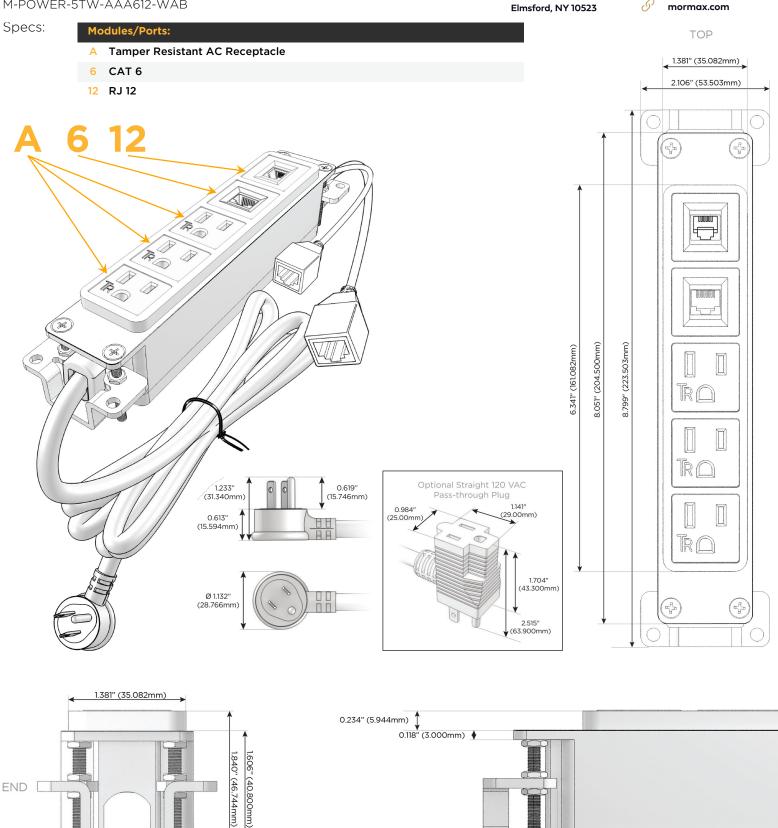

## Module/Port Options:

- A Tamper Resistant AC Receptacle
- E USB-A & USB-C (20W)
- M Double USB-A (Fast Charging Ports 18W)
- H HDMI
- 6 CAT 6
- 12 RJ 12
- X Switched AC
- Y 3-Way Switch (Low Voltage)
- V USB-C (45W High Speed Charging Port)
- S USB-C (25W High Speed Charging Port)
- R Switched AC (Rocker Switch)
- D Dimmer Switch

#### Plug:

Supplied with Low Profile Flat 45° Angle 120 VAC Plug

Optional Standard Straight 120 VAC Plug

Optional Straight 120 VAC Pass-through Plug

- CLEAN, COMPACT DESIGN
- STREAMLINED
- LOW PROFILE
- SIDE-EXITING CORDS
- PLUG & PLAY
- 6' AC CORD & PLUG (FLAT PLUG STANDARD)
- CUSTOMIZABLE CONFIGURATIONS AND FINISHES
- UL LISTED FOR MOUNTING IN FURNITURE
- 15A