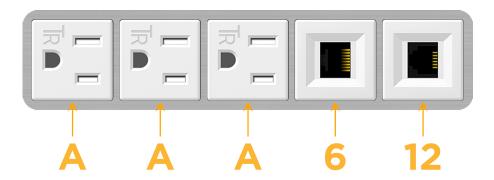

### AC POWER & DATA CONNECTIVITY SOLUTION

**Modules/Ports:** 

M-POWER-5TW-AAA612-SS4AB

# A Tamper Resistant AC Receptacle

6 CAT 6

12 RJ 12