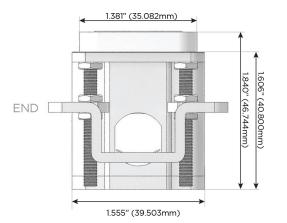

## Distributed by

Mormax Company, Inc.

914-699-0101 sales@mormax.com

1.381" (35.082mm)

9 mormax.com

8 Westchester Plaza Elmsford, NY 10523

Specs: