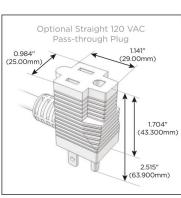

#### Plug:

Supplied with Low Profile Flat 45 $^{\circ}$  Angle 120 VAC Plug

Optional Standard Straight 120 VAC Plug

Optional Straight 120 VAC Pass-through Plug

- CLEAN, COMPACT DESIGN
- STREAMLINED
- LOW PROFILE
- SIDE-EXITING CORDS
- PLUG & PLAY
- 6' AC CORD & PLUG (FLAT PLUG STANDARD)
- CUSTOMIZABLE CONFIGURATIONS AND FINISHES
- UL LISTED FOR MOUNTING IN FURNITURE
- 15A