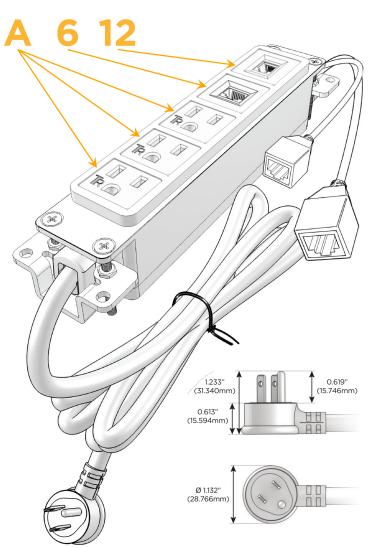

#### Plug:

Supplied with Low Profile Flat 45 $^{\circ}$  Angle 120 VAC Plug

Optional Standard Straight 120 VAC Plug

Optional Straight 120 VAC Pass-through Plug

- CLEAN, COMPACT DESIGN
- STREAMLINED
- LOW PROFILE
- SIDE-EXITING CORDS
- PLUG & PLAY
- 6' AC CORD & PLUG (FLAT PLUG STANDARD)
- CUSTOMIZABLE CONFIGURATIONS AND FINISHES
- UL LISTED FOR MOUNTING IN FURNITURE
- 15A

# A Tamper Resistant AC Receptacle

6 CAT 6

12 RJ 12