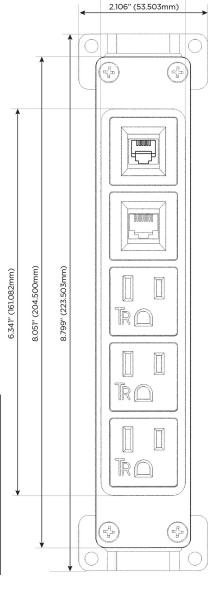

## **Module/Port Options:**

- A Tamper Resistant AC Receptacle
- E USB-A & USB-C (20W)
- M Double USB-A (Fast Charging Ports 18W)
- H HDMI
- 6 CAT 6
- 12 RJ 12
- X Switched AC
- Y 3-Way Switch (Low Voltage)
- V USB-C (45W High Speed Charging Port)
- S USB-C (25W High Speed Charging Port)
- R Switched AC (Rocker Switch)
- D Dimmer Switch

### AC POWER & DATA CONNECTIVITY SOLUTION

**Modules/Ports:** 

M-POWER-5TW-AAA612-SS4AB