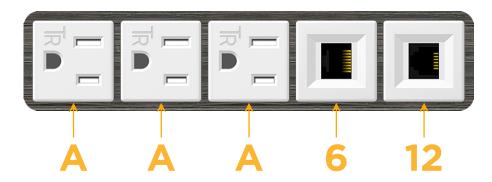

A CONNECTIVITY SOLUTION

M-POWER-5TW-AAA612-S3AB

Distributed by



Mormax Company, Inc.

 $\triangle$ 

914-699-0101

8 Westchester Plaza Elmsford, NY 10523 sales@mormax.com
mormax.com

Metro Light & Power's line of power & data solutions offers sophisticated design elements combined with greater ease of installation. Streamlined and low-profile, enhanced by side-exiting cords, our outlets advance the industry with their cutting edge look and feel. We believe flexibility is key, and we provide a variety of mounting options, including the ability to mount in limited spaces. Our outlets are available in many finishes and configurations, in addition to a custom color and finish capability for our clients.

Bezel Finish: **GUNMETAL (ABS)** 

Custom Finishes Available M-POWER-5TW-AAA612-S3AB



### Features:

#### **Module/Port Options:**

- A Tamper Resistant AC Receptacle
- E USB-A & USB-C (20W)
- M Double USB-A (Fast Charging Ports 18W)
- H HDMI
- 6 CAT 6
- 12 RJ 12
- X Switched AC
- Y 3-Way Switch (Low Voltage)
- V USB-C (45W High Speed Charging Port)
- S USB-C (25W High Speed Charging Port)
- R Switched AC (Rocker Switch)
- D Dimmer Switch

#### Plug:

Supplied with Low Profile Flat 45° Angle 120 VAC Plug

Optional Standard Straight 120 VAC Plug

Optional Straight 120 VAC Pass-through Plug

- CLEAN, COMPACT DESIGN
- STREAMLINED
- LOW PROFILE
- SIDE-EXITING CORDS
- PLUG & PLAY
- 6' AC CORD & PLUG (FLAT PLUG STANDARD)
- CUSTOMIZABLE CONFIGURATIONS AND FINISHES
- UL LISTED FOR MOUNTING IN FURNITURE
- 15A





#### AC POWER & DATA CONNECTIVITY SOLUTION

**Modules/Ports:** 

M-