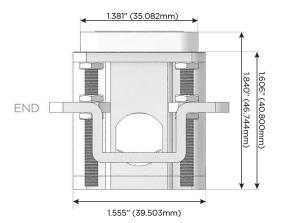

## Distributed by

Mormax Company, Inc.

<u>&</u>

914-699-0101

 $\leq$ 

sales@mormax.com mormax.com

1.381" (35.082mm)

8 Westchester Plaza Elmsford, NY 10523

TOP

Specs: