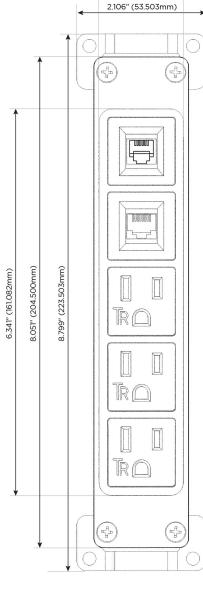

#### AC POWER & DATA CONNECTIVITY SOLUTION

**Modules/Ports:** 

M-POWER-5TW-AAA612-S3AB

TOP

Specs: