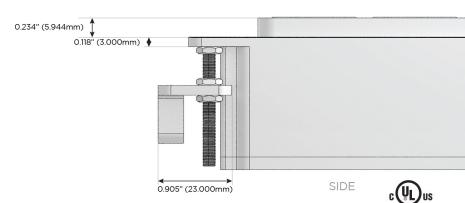

rt)
- S USB-C (25W High Speed Charging Port)
- R Switched AC (Rocker Switch)
- D Dimmer Switch

#### Plug:

Supplied with Low Profile Flat 45° Angle 120 VAC Plug

Optional Standard Straight 120 VAC Plug

Optional Straight 120 VAC Pass-through Plug

- CLEAN, COMPACT DESIGN
- STREAMLINED
- LOW PROFILE
- SIDE-EXITING CORDS
- PLUG & PLAY
- 6' AC CORD & PLUG (FLAT PLUG STANDARD)
- CUSTOMIZABLE CONFIGURATIONS AND FINISHES
- UL LISTED FOR MOUNTING IN FURNITURE
- 15A





#### AC POWER & DATA CONNECTIVITY SOLUTION

**Modules/Ports:** 

M-POWER-5TW-AAA612-S3AB

## Distributed by



Mormax Company, Inc.

<u>&</u>

914-699-0101

 $\leq$ 

sales@mormax.com mormax.com

1.381" (35.082mm)

8 Westchester Plaza Elmsford, NY 10523

TOP

Specs:

# A Tamper Resistant AC Receptacle

6 CAT 6

12 RJ 12