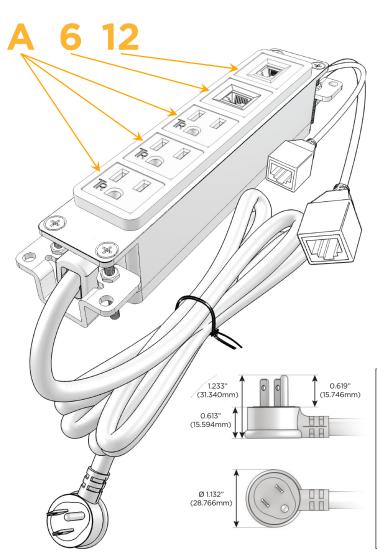

#### AC POWER & DATA CONNECTIVITY SOLUTION

M-POWER-5TW-AAA612-S3AB

Distributed by

Mormax Company, Inc.

 $\triangle$ 

914-699-0101

8 Westchester Plaza Elmsford, NY 10523 sales@mormax.com
mormax.com

Metro Light & Power's line of power & data solutions offers sophisticated design elements combined with greater ease of installation. Streamlined and low-profile, enhanced by side-exiting cords, our outlets advance the industry with their cutting edge look and feel. We believe flexibility is key, and we provide a variety of mounting options, including the ability to mount in limited spaces. Our outlets are available in many finishes and configurations, in addition to a custom color and finish capability for our clients.

#### Plug:

Supplied with Low Profile Flat 45° Angle 120 VAC Plug

Optional Standard Straight 120 VAC Plug

Optional Straight 120 VAC Pass-through Plug

- CLEAN, COMPACT DESIGN
- STREAMLINED
- LOW PROFILE
- SIDE-EXITING CORDS
- PLUG & PLAY
- 6' AC CORD & PLUG (FLAT PLUG STANDARD)
- CUSTOMIZABLE CONFIGURATIONS AND FINISHES
- UL LISTED FOR MOUNTING IN FURNITURE
- 15A

#### AC POWER & DATA CONNECTIVITY SOLUTION

**Modules/Ports:** 

M-POWER-5TW-AAA612-S3AB