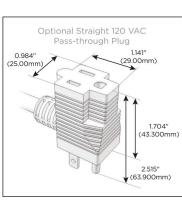

### Plug:

Supplied with Low Profile Flat 45° Angle 120 VAC Plug

Optional Standard Straight 120 VAC Plug

Optional Straight 120 VAC Pass-through Plug

- CLEAN, COMPACT DESIGN
- **STREAMLINED**
- **LOW PROFILE**
- SIDE-EXITING CORDS
- **PLUG & PLAY**
- 6' AC CORD & PLUG (FLAT PLUG STANDARD)
- **CUSTOMIZABLE CONFIGURATIONS AND FINISHES**
- **UL LISTED FOR MOUNTING IN FURNITURE**
- 15A