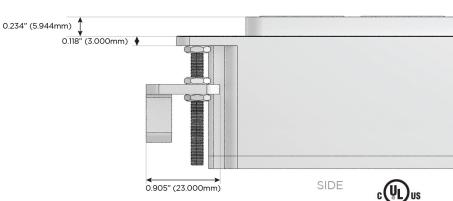

# Distributed by

Mormax Company, Inc.

<u>&</u>

914-699-0101

TOP

1.381" (35.082mm)

8 Westchester Plaza Elmsford, NY 10523 sales@mormax.com
mormax.com

Specs: