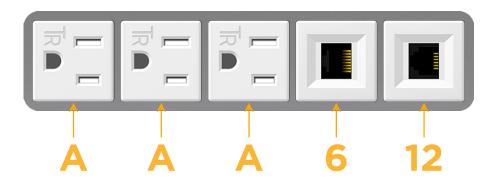

R & DATA CONNECTIVITY SOLUTION

M-POWER-5TW-AAA612-MAB

# Distributed by



Mormax Company, Inc.

914-699-0101

sales@mormax.com 8 Westchester Plaza mormax.com Elmsford, NY 10523

Metro Light & Power's line of power & data solutions offers sophisticated design elements combined with greater ease of installation. Streamlined and low-profile, enhanced by side-exiting cords, our outlets advance the industry with their cutting edge look and feel. We believe flexibility is key, and we provide a variety of mounting options, including the ability to mount in limited spaces. Our outlets are available in many finishes and configurations, in addition to a custom color and finish capability for our clients.

# Bezel Finish:

#### **MAGNESIUM (ABS)**

Custom Finishes Available M-POWER-5TW-AAA612-MAB



#### Features:

# **Module/Port Options:**

- **Tamper Resistant AC Receptacle**
- USB-A & USB-C (20W)
- Double USB-A (Fast Charging Ports 18W)
- **HDMI**
- CAT 6
- **RJ 12**
- Switched AC
- 3-Way Switch (Low Voltage)
- USB-C (45W High Speed Charging Port)
- USB-C (25W High Speed Charging Port)
- Switched AC (Rocker Switch)
- D Dimmer Switch

### Plug:

Supplied with Low Profile Flat 45° Angle 120 VAC Plug

Optional Standard Straight 120 VAC Plug

Optional Straight 120 VAC Pass-through Plug

- CLEAN, COMPACT DESIGN
- **STREAMLINED**
- **LOW PROFILE**
- SIDE-EXITING CORDS
- **PLUG & PLAY**
- 6' AC CORD & PLUG (FLAT PLUG STANDARD)
- **CUSTOMIZABLE CONFIGURATIONS AND FINISHES**
- **UL LISTED FOR MOUNTING IN FURNITURE**
- 15A





#### AC POWER & DATA CONNECTIVITY SOLUTION

M-POWER-5TW-AAA61