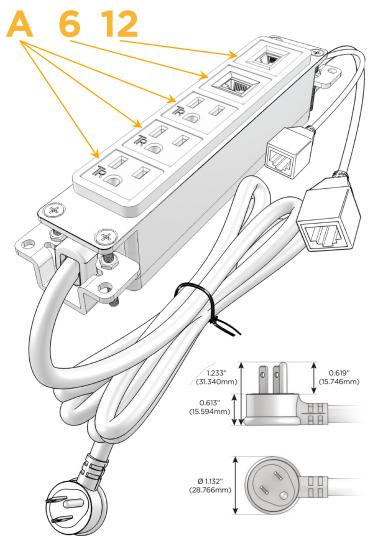

# **Module/Port Options:**

- **Tamper Resistant AC Receptacle**
- USB-A & USB-C (20W)
- Double USB-A (Fast Charging Ports 18W)
- **HDMI**
- CAT 6
- **RJ 12**
- Switched AC
- 3-Way Switch (Low Voltage)
- USB-C (45W High Speed Charging Port)
- USB-C (25W High Speed Charging Port)
- Switched AC (Rocker Switch)
- D Dimmer Switch

### Plug:

Supplied with Low Profile Flat 45° Angle 120 VAC Plug

Optional Standard Straight 120 VAC Plug

Optional Straight 120 VAC Pass-through Plug

- CLEAN, COMPACT DESIGN
- **STREAMLINED**
- **LOW PROFILE**
- SIDE-EXITING CORDS
- **PLUG & PLAY**
- 6' AC CORD & PLUG (FLAT PLUG STANDARD)
- **CUSTOMIZABLE CONFIGURATIONS AND FINISHES**
- **UL LISTED FOR MOUNTING IN FURNITURE**
- 15A

# Modules/Ports: A Tamper Resistant AC Receptacle 6 CAT 6 12 RJ 12