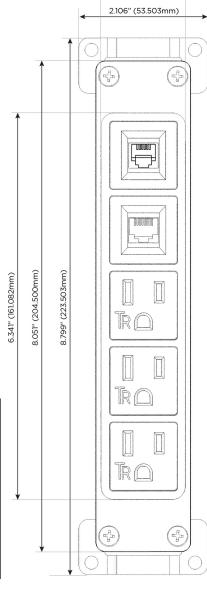

harging Port)
- USB-C (25W High Speed Charging Port)
- Switched AC (Rocker Switch)
- D Dimmer Switch

### Plug:

Supplied with Low Profile Flat 45° Angle 120 VAC Plug

Optional Standard Straight 120 VAC Plug

Optional Straight 120 VAC Pass-through Plug

- CLEAN, COMPACT DESIGN
- **STREAMLINED**
- **LOW PROFILE**
- SIDE-EXITING CORDS
- **PLUG & PLAY**
- 6' AC CORD & PLUG (FLAT PLUG STANDARD)
- **CUSTOMIZABLE CONFIGURATIONS AND FINISHES**
- **UL LISTED FOR MOUNTING IN FURNITURE**
- 15A





#### AC POWER & DATA CONNECTIVITY SOLUTION

M-POWER-5TW-AAA612-MAB

# Distributed by



Mormax Company, Inc.

<u>&</u>

914-699-0101

TOP

1.381" (35.082mm)

8 Westchester Plaza Elmsford, NY 10523 sales@mormax.com
mormax.com

Specs:

# Modules/Ports: A Tamper Resistant AC Receptacle 6 CAT 6 12 RJ 12