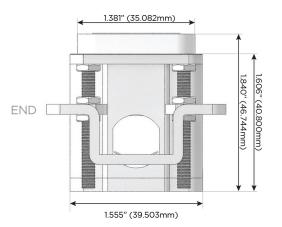

# Distributed by

Mormax Company, Inc.

<u>&</u>

914-699-0101

TOP

1.381" (35.082mm)

8 Westchester Plaza Elmsford, NY 10523 sales@mormax.com
mormax.com

Specs: