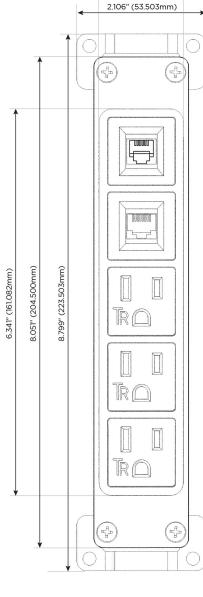

## Distributed by

Mormax Company, Inc.

914-699-0101

sales@mormax.com mormax.com

8 Westchester Plaza Elmsford, NY 10523

TOP

1.381" (35.082mm)

Specs: