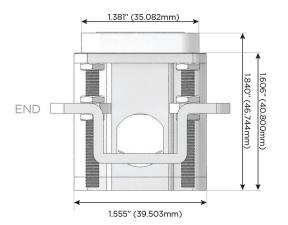

## Distributed by

Mormax Company, Inc.

914-699-0101

sales@mormax.com mormax.com

8 Westchester Plaza Elmsford, NY 10523

TOP

1.381" (35.082mm)

Specs: