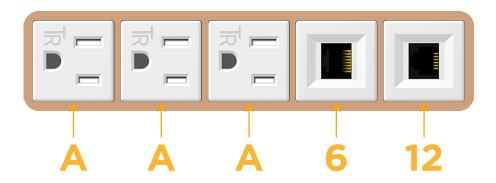

#### **Module/Port Options:**

- A Tamper Resistant AC Receptacle
- E USB-A & USB-C (20W)
- M Double USB-A (Fast Charging Ports 18W)
- H HDMI
- 6 CAT 6
- 12 RJ 12
- X Switched AC
- Y 3-Way Switch (Low Voltage)
- V USB-C (45W High Speed Charging Port)
- S USB-C (25W High Speed Charging Port)
- R Switched AC (Rocker Switch)
- D Dimmer Switch

# **Tamper Resistant AC Receptacle**

CAT 6

**RJ 12** 