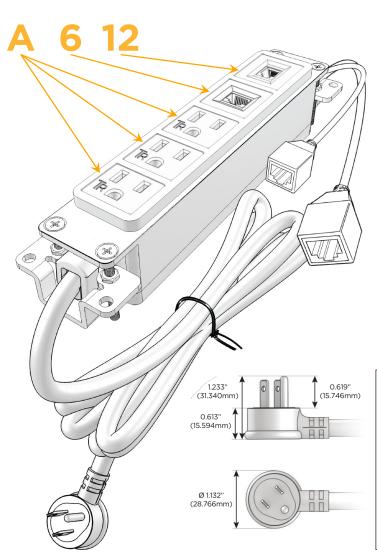

#### **Module/Port Options:**

- A Tamper Resistant AC Receptacle
- E USB-A & USB-C (20W)
- M Double USB-A (Fast Charging Ports 18W)
- H HDMI
- 6 CAT 6
- 12 RJ 12
- X Switched AC
- Y 3-Way Switch (Low Voltage)
- V USB-C (45W High Speed Charging Port)
- S USB-C (25W High Speed Charging Port)
- R Switched AC (Rocker Switch)
- D Dimmer Switch

#### Plug:

Supplied with Low Profile Flat 45 $^{\circ}$  Angle 120 VAC Plug

Optional Standard Straight 120 VAC Plug

Optional Straight 120 VAC Pass-through Plug

- · CLEAN, COMPACT DESIGN
- STREAMLINED
- LOW PROFILE
- SIDE-EXITING CORDS
- PLUG & PLAY
- 6' AC CORD & PLUG (FLAT PLUG STANDARD)
- CUSTOMIZABLE CONFIGURATIONS AND FINISHES
- UL LISTED FOR MOUNTING IN FURNITURE
- 15A

#### AC POWER & DATA CONNECTIVITY SOLUTION

**Modules/Ports:** 

M-POWER-5TW-AAA612-CUAB