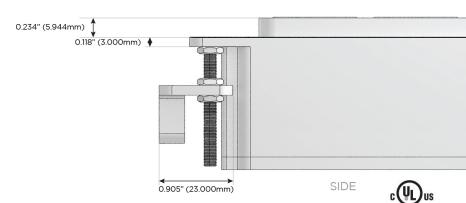

### AC POWER & DATA CONNECTIVITY SOLUTION

M-POWER-5TW-AAA612-CHAB

Specs:

# Distributed by

Mormax Company, Inc.

914-699-0101

TOP

1.381" (35.082mm)

sales@mormax.com mormax.com

8 Westchester Plaza Elmsford, NY 10523

**Modules/Ports: Tamper Resistant AC Receptacle** 