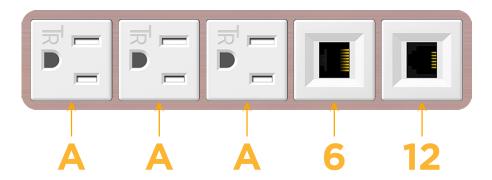

## **Module/Port Options:**

- A Tamper Resistant AC Receptacle
- E USB-A & USB-C (20W)
- M Double USB-A (Fast Charging Ports 18W)
- H HDMI
- 6 CAT 6
- 12 RJ 12
- X Switched AC
- Y 3-Way Switch (Low Voltage)
- V USB-C (45W High Speed Charging Port)
- S USB-C (25W High Speed Charging Port)
- R Switched AC (Rocker Switch)
- Dimmer Switch

# Distributed by

Mormax Company, Inc.

914-699-0101

TOP

1.381" (35.082mm)

sales@mormax.com mormax.com

8 Westchester Plaza Elmsford, NY 10523

**Modules/Ports: Tamper Resistant AC Receptacle** 

CAT 6

**RJ 12** 