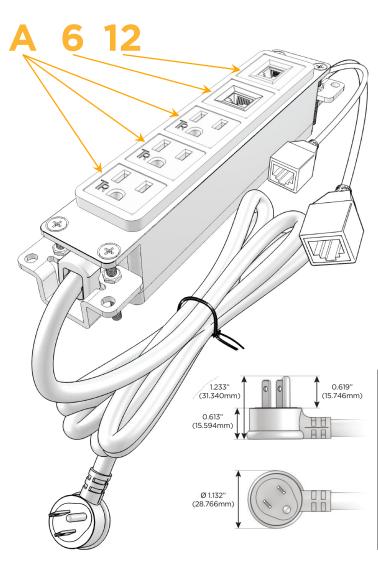

## **Module/Port Options:**

- A Tamper Resistant AC Receptacle
- E USB-A & USB-C (20W)
- M Double USB-A (Fast Charging Ports 18W)
- H HDMI
- 6 CAT 6
- 12 RJ 12
- X Switched AC
- Y 3-Way Switch (Low Voltage)
- V USB-C (45W High Speed Charging Port)
- S USB-C (25W High Speed Charging Port)
- R Switched AC (Rocker Switch)
- Dimmer Switch

#### Plug:

Supplied with Low Profile Flat 45 $^{\circ}$  Angle 120 VAC Plug

Optional Standard Straight 120 VAC Plug

Optional Straight 120 VAC Pass-through Plug

- · CLEAN, COMPACT DESIGN
- STREAMLINED
- LOW PROFILE
- SIDE-EXITING CORDS
- PLUG & PLAY
- 6' AC CORD & PLUG (FLAT PLUG STANDARD)
- CUSTOMIZABLE CONFIGURATIONS AND FINISHES
- UL LISTED FOR MOUNTING IN FURNITURE
- 15A

# Distributed by

Mormax Company, Inc.

914-699-0101

TOP

1.381" (35.082mm)

sales@mormax.com mormax.com

8 Westchester Plaza Elmsford, NY 10523

**Modules/Ports: Tamper Resistant AC Receptacle** 

CAT 6

**RJ 12** 