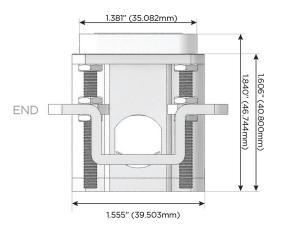

### AC POWER & DATA CONNECTIVITY SOLUTION

M-POWER-5TW-AAA612-CHAB

Specs:

# Distributed by

Mormax Company, Inc.

914-699-0101

TOP

1.381" (35.082mm)

sales@mormax.com mormax.com

8 Westchester Plaza Elmsford, NY 10523

**Modules/Ports: Tamper Resistant AC Receptacle** 