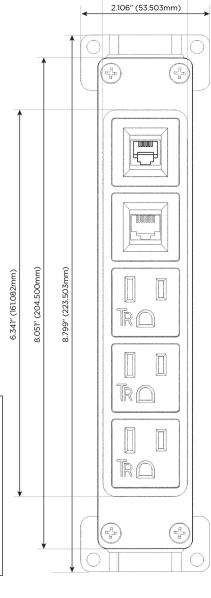

## **Module/Port Options:**

- A Tamper Resistant AC Receptacle
- E USB-A & USB-C (20W)
- M Double USB-A (Fast Charging Ports 18W)
- H HDMI
- 6 CAT 6
- 12 RJ 12
- X Switched AC
- Y 3-Way Switch (Low Voltage)
- V USB-C (45W High Speed Charging Port)
- S USB-C (25W High Speed Charging Port)
- R Switched AC (Rocker Switch)
- Dimmer Switch

# Distributed by

Mormax Company, Inc.

914-699-0101

TOP

1.381" (35.082mm)

sales@mormax.com mormax.com

8 Westchester Plaza Elmsford, NY 10523

**Modules/Ports: Tamper Resistant AC Receptacle** 

CAT 6

**RJ 12** 