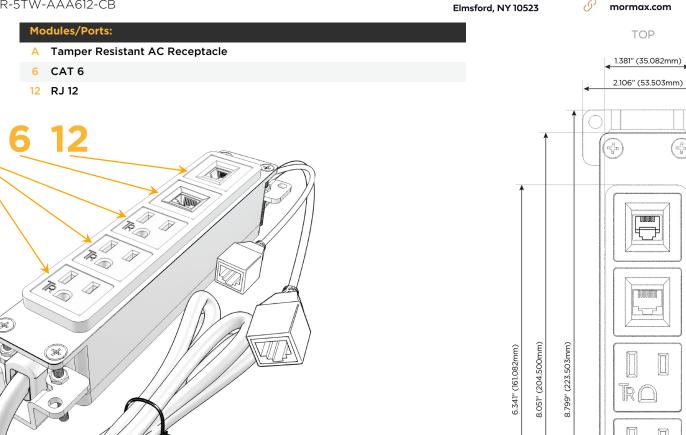

# **Module/Port Options:**

- A Tamper Resistant AC Receptacle
- E USB-A & USB-C (20W)
- M Double USB-A (Fast Charging Ports 18W)
- H HDMI
- 6 CAT 6
- 12 RJ 12
- X Switched AC
- Y 3-Way Switch (Low Voltage)
- V USB-C (45W High Speed Charging Port)
- S USB-C (25W High Speed Charging Port)
- R Switched AC (Rocker Switch)
- D Dimmer Switch

# Distributed by

MORMAX

Mormax Company, Inc.

914-699-0101 sales@mormax.com

mormax.com

8 Westchester Plaza

Optional Straight 120 VAC

Pass-through Plug