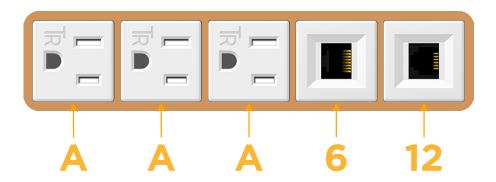

# **Module/Port Options:**

- A Tamper Resistant AC Receptacle
- E USB-A & USB-C (20W)
- M Double USB-A (Fast Charging Ports 18W)
- H HDMI
- 6 CAT 6
- 12 RJ 12
- X Switched AC
- Y 3-Way Switch (Low Voltage)
- V USB-C (45W High Speed Charging Port)
- S USB-C (25W High Speed Charging Port)
- R Switched AC (Rocker Switch)
- D Dimmer Switch