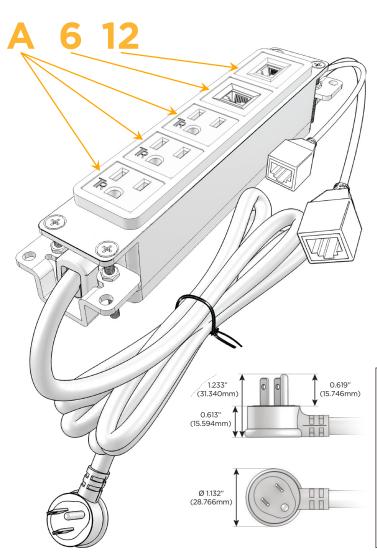

### **Module/Port Options:**

- **Tamper Resistant AC Receptacle**
- USB-A & USB-C (20W)
- Double USB-A (Fast Charging Ports 18W)
- **HDMI**
- CAT 6
- **RJ 12**
- Switched AC
- 3-Way Switch (Low Voltage)
- V USB-C (45W High Speed Charging Port)
- USB-C (25W High Speed Charging Port)
- Switched AC (Rocker Switch)
- D Dimmer Switch

#### Plug:

Supplied with Low Profile Flat 45° Angle 120 VAC Plug

Optional Standard Straight 120 VAC Plug

Optional Straight 120 VAC Pass-through Plug

- CLEAN, COMPACT DESIGN
- **STREAMLINED**
- **LOW PROFILE**
- SIDE-EXITING CORDS
- **PLUG & PLAY**
- 6' AC CORD & PLUG (FLAT PLUG STANDARD)
- **CUSTOMIZABLE CONFIGURATIONS AND FINISHES**
- **UL LISTED FOR MOUNTING IN FURNITURE**
- 15A

# Modules/Ports: A Tamper Resistant AC Receptacle

6 CAT 6

12 RJ 12