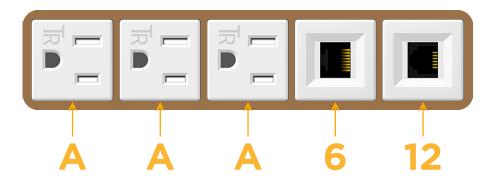

### **Module/Port Options:**

- **Tamper Resistant AC Receptacle**
- USB-A & USB-C (20W)
- Double USB-A (Fast Charging Ports 18W)
- **HDMI**
- CAT 6
- **RJ 12**
- Switched AC
- 3-Way Switch (Low Voltage)
- V USB-C (45W High Speed Charging Port)
- USB-C (25W High Speed Charging Port)
- Switched AC (Rocker Switch)
- D Dimmer Switch

# Modules/Ports: A Tamper Resistant AC Receptacle

6 CAT 6

12 RJ 12