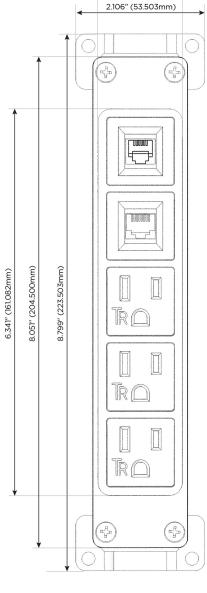

### **Module/Port Options:**

- **Tamper Resistant AC Receptacle**
- USB-A & USB-C (20W)
- Double USB-A (Fast Charging Ports 18W)
- **HDMI**
- CAT 6
- **RJ 12**
- Switched AC
- 3-Way Switch (Low Voltage)
- V USB-C (45W High Speed Charging Port)
- USB-C (25W High Speed Charging Port)
- Switched AC (Rocker Switch)
- D Dimmer Switch

# Modules/Ports: A Tamper Resistant AC Receptacle

6 CAT 6

12 RJ 12