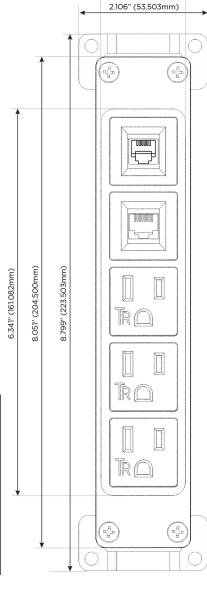

#### AC POWER & DATA CONNECTIVITY SOLUTION

**Modules/Ports:** 

M-POWER-5TW-AAA612-BZ4B

# Distributed by

Mormax Company, Inc.

914-699-0101

8 Westchester Plaza Elmsford, NY 10523

sales@mormax.com mormax.com

TOP

1.381" (35.082mm)

Specs: