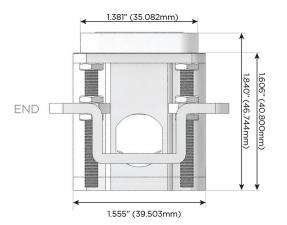

# Distributed by

Mormax Company, Inc.

914-699-0101

8 Westchester Plaza Elmsford, NY 10523

sales@mormax.com mormax.com

TOP

1.381" (35.082mm)

Specs: