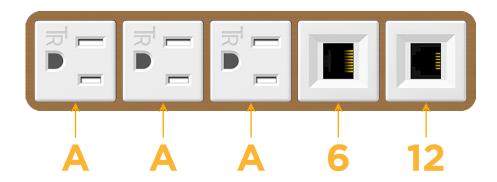

### **Module/Port Options:**

- **Tamper Resistant AC Receptacle**
- USB-A & USB-C (20W)
- Double USB-A (Fast Charging Ports 18W)
- **HDMI**
- CAT 6
- **RJ 12**
- Switched AC
- 3-Way Switch (Low Voltage)
- V USB-C (45W High Speed Charging Port)
- USB-C (25W High Speed Charging Port)
- Switched AC (Rocker Switch)
- D Dimmer Switch

#### AC POWER & DATA CONNECTIVITY SOLUTION

**Modules/Ports:** 

M-POWER-5TW-AAA612-BZ4B

## **Tamper Resistant AC Receptacle**

CAT 6

**RJ 12** 