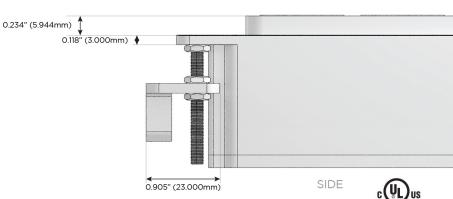

# Distributed by

Mormax Company, Inc.

914-699-0101

8 Westchester Plaza Elmsford, NY 10523

sales@mormax.com mormax.com

TOP

1.381" (35.082mm)

Specs: