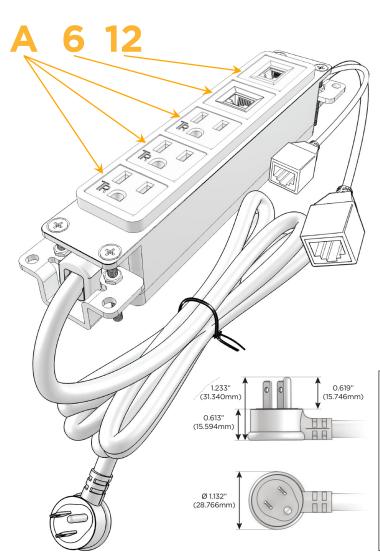

#### Plug:

Supplied with Low Profile Flat 45° Angle 120 VAC Plug

Optional Standard Straight 120 VAC Plug

Optional Straight 120 VAC Pass-through Plug

- CLEAN, COMPACT DESIGN
- **STREAMLINED**
- **LOW PROFILE**
- SIDE-EXITING CORDS
- **PLUG & PLAY**
- 6' AC CORD & PLUG (FLAT PLUG STANDARD)
- **CUSTOMIZABLE CONFIGURATIONS AND FINISHES**
- **UL LISTED FOR MOUNTING IN FURNITURE**
- 15A

#### AC POWER & DATA CONNECTIVITY SOLUTION

**Modules/Ports:** 

M-POWER-5TW-AAA612-BZ4B